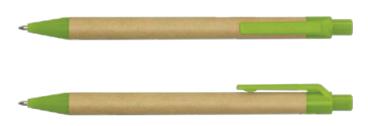

# Trinity Bamboo Pen

117410

- Retractable ballpoint pen with a natural bamboo barrel
- 1000m of blue Dokumental ink
- Soft-touch grip and shiny chrome trim

#### Colours:

• Pad Print • Screen Print • Laser Engraving

# Bamboo Twist Pen

116651

- Twist-action ballpoint pen with a natural bamboo barrel
- 300m of black Dokumental ink
- Soft-touch grip and shiny chrome trim

#### Colours:

**Branding Options:** 

• Pad Print • Screen Print • Laser Engraving • Direct Digital