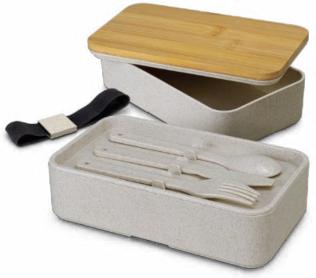

### Stackable Lunch Box

121718

- 1000ml stackable lunch box made using a 50/50 blend of natural wheat straw fibre and BPA-free polypropylene
  Includes a set of utensils with a separator
  Bamboo push on lid held in place with an elastic band

#### **Branding Options:**

• Pad Print • Laser Engraving • Direct Digital

Cotton plants produce white fluffy fibres which are harvested, spun into thread and then woven into fabric. Cotton fabric is soft, durable, washable and is one of the most versatile textile materials.