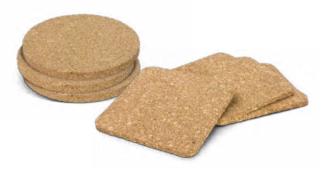

### Bamboo Coasters

112030

• Set of four natural bamboo coasters

#### Branding Options:

• Pad Print • Screen Print • Direct Digital