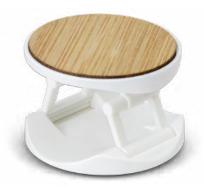

# Bamboo Phone Stand

120241

• Minimalist phone stand made from natural bamboo

#### Branding Options:

• Pad Print