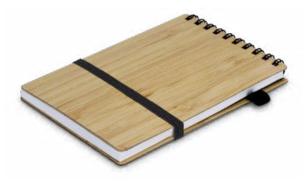

# Bamboo Notebook

116213

- Unique medium-sized notebook with 80 leaves (160 pages) of 70gsm lined paper
- Hard natural bamboo cover

#### **Branding Options:**