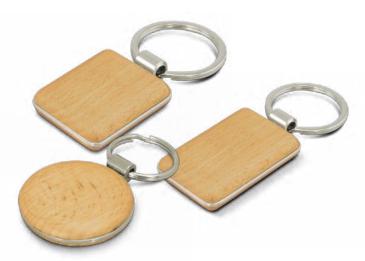

# Artisan Key Ring

112136 - Round 112137 - Rectangle

- Manufactured from natural beech wood
- Features a shiny chrome split ring
- Available in round and rectangular

# Branding Options: • Pad Print

# Echo Key Ring

116583 - Round

116770 - Square

116771 - Rectangle

- Manufactured from natural beech wood
- Features a decorative metal trim and split ring
- Available in round, rectangular and square

Branding Options:
• Pad Print • Laser Engraving