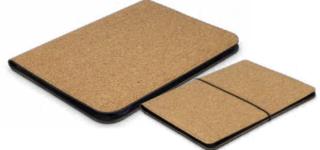

### Sakura Cork Portfolio

121405 - A5 121406 - A4

- Modern portfolio manufactured from cork
- Includes lined paper pad, a pen holder, business card slots, a pocket for notes and a slip side pocket for documents
- Available in A5 and A4