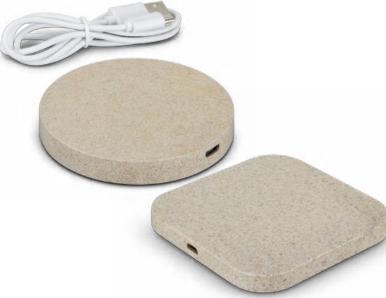

# Vita Bamboo Wireless Charger

120613 - Round 120614 - Square

- 5W wireless phone charger with large branding areaCasing made from a natural bamboo
- Available in round or square

#### **Branding Options:**

• Pad Print • Direct Digital