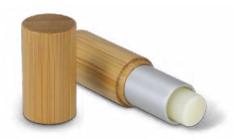

# Bamboo Lip Balm

12295

- Twist-action lip balm with a natural bamboo tube
- Pleasant vanilla fragrance

#### **Branding Options:**

• Pad Print • Screen Print • Laser Engraving