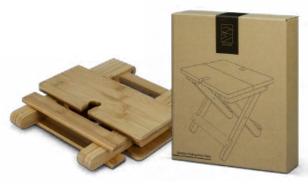

### NATURA Bamboo Folding Wine Table

#### 122273

- Natural bamboo wine table
- Holds two wine glasses
- Collapsible folding legs
- NATURA branded natural kraft packaging

#### **Branding Options:**

• Pad Print • Laser Engraving