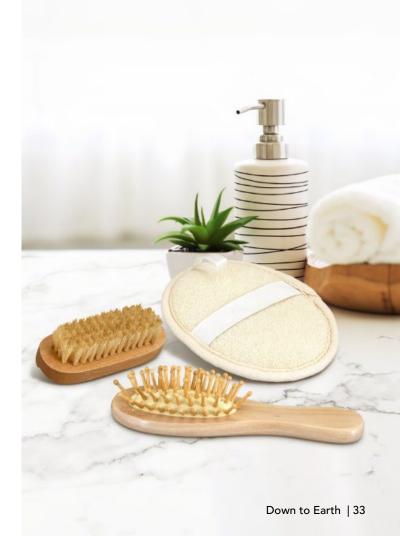

# Inti Travel Set

120669

- Premium natural bamboo travel set
- Includes hairbrush, nail brush and exfoliator
- Presented in a cotton gift bag

Branding Options:
• Pad Print • Laser Engraving

### Bamboo Hair Brush

120897

• Unique hair brush with natural bamboo handle

# Bamboo Hair Comb

120898

• Unique natural bamboo comb with two teeth sizes