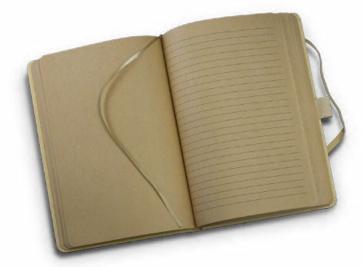

### Bamboo Note Pad

121724

- Top opening wiro bound pocket notebook with 50 leaves (100 pages)
- 70gsm lined white paper
- Elastic closure band and a pen loop
- Natural bamboo cover

#### **Branding Options:**

• Pad Print • Laser Engraving

# Bamboo Notebook

116213

- Unique medium-sized notebook with 80 leaves (160 pages) of 70gsm lined paper
- Hard natural bamboo cover

#### **Branding Options:**