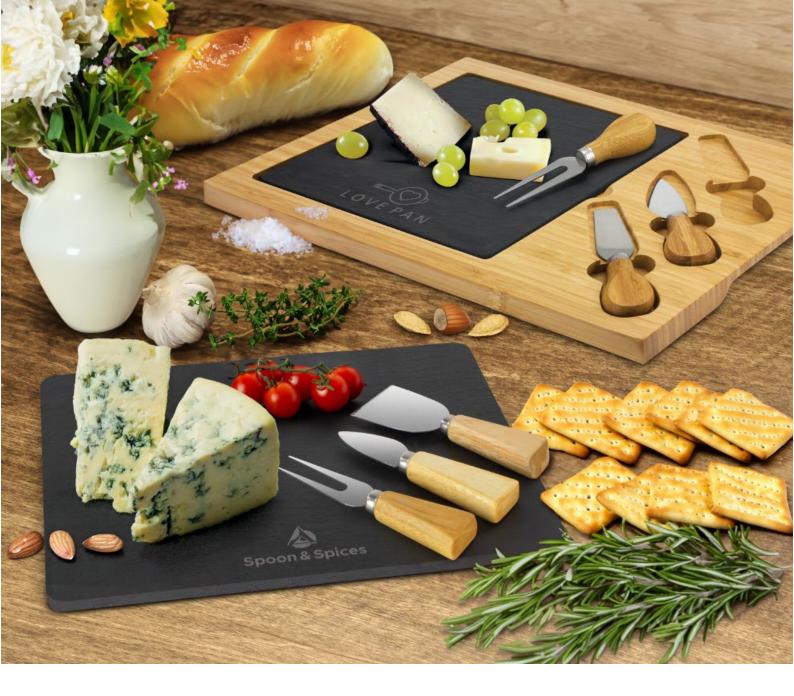

ons:**







A naturally-occurring stone, slate is long lasting, easy to look after and is naturally absorbent, making it a perfect material for coasters and serving boards.





## Slate Coaster

113119 - Single 113118 - Set of 4

- Natural slate coaster

- Non-slip EVA pads on base
  Available individually or as a set of four
  Presentation (set): Kraft gift box with display window

Branding Options:
• Laser Engraving





# Slate Serving Board

- Luxury serving board made from natural slate
  Natural hemp handles
  Presentation: Kraft gift box

#### **Branding Options:**

• Laser Engraving



# Ashford Slate Cheese Board Set

- Round cheese board made from natural slate
- Cheese knife and fork included
- Presentation: Corrugated card gift box

### Branding Options:

• Laser Engraving







- Rectangular cheese board made from natural slate
- Two cheese knives and a cheese fork included
- Presentation: Corrugated card gift box

#### **Branding Options:**

• Laser Engraving



## Slate Cheese Board

- Luxury bamboo cheese board with slate insert
- Two cheese knives and a cheese fork includedPresentation: Black gift box

### Branding Options:

• Laser Engraving



Limestone is a sedimentary rock which is made up of compaction of organic remains, such as shells and coral fragments. Limestone's durability and long lifespan contribute to the reduction of waste.





## NATURA Limestone Power Bank

122466 - NZ 123650 - AUS

- 5W power bank with natural limestone cement and bamboo casing
- 1200mAh lithium-ion battery that recharges in four hours
- 5V/1A Micro-B input and 5V/1A