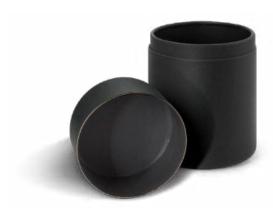

# Drink Bottle Gift Tube

116389 - Small 116388 - Large

- Premium cardboard gift tube ideal for gifting drinkware
- Push on lid
- Dimensions (S): 78mm x 259mm
- Dimensions (L): 88mm x 293mm

### Colours:

# Branding Options: • Pad Print