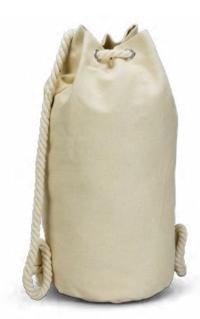

# Jute Gift Bag

109068 - Small

109069 - Medium

109070 - Large

- Drawstring gift bag made from natural juteCotton drawstrings
- Available in three sizes

### Branding Options:

• Screen Print • Colourflex® Transfer