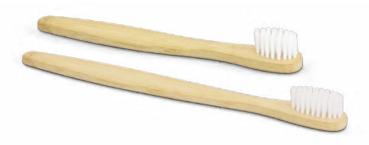

# Bamboo Toothbrush

116264

- Unique natural bamboo toothbrush with nylon bristles
- Available in both adult and kids sizes

#### Branding Options:

• Pad Print • Laser Engraving