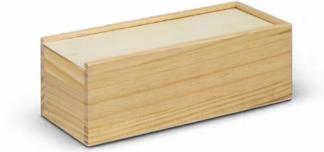

# Pick Up Sticks Game

117604

- Classic game of pick up sticks where each player tries to pick up sticks from a pile without moving the other sticks
  The sticks and the game instructions are presented in a
- wooden box with a sliding lid