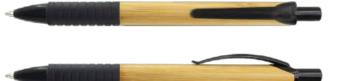

## Lancer Bamboo Pen

#### 200274

- Retractable ballpoint pen with a natural bamboo barrel
- 1800m of black Dokumental ink
- Shiny chrome or painted gunmetal trim

#### Colours:

#### **Branding Options:**

• Pad Print • Screen Print • Laser Engraving

# Lancer Bamboo Stylus Pen

#### 200275

- Retractable bamboo ballpoint pen with a stylus
- 1800m of black Dokumental ink
- Shiny chrome or painted gunmetal trim