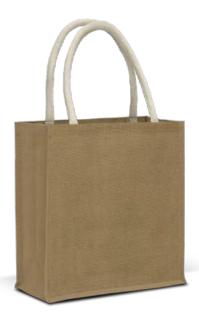

# Carrera Jute Tote Bag

108035

- Stylish tote bag made from laminated natural juteLong, padded cotton handles
- Rounded gusset and base for added capacity

#### Colours:

#### **Branding Options:**