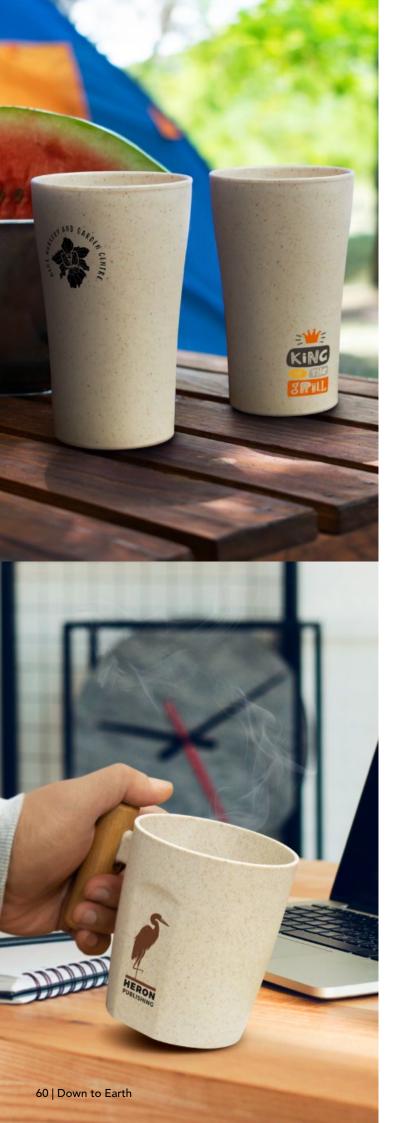

# Bamboo Double Wall Cup

200297

- 350ml nature-inspired double wall coffee cupStainless steel inner wall and a secure screw on lid with a splashproof flip closure
- Bamboo outer wall
- BPA-free

#### **Branding Options:**

• Pad Print • Screen Print