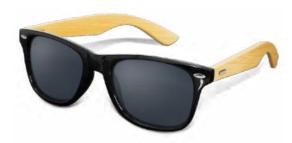

## Malibu Premium Sunglasses -Bamboo

111939

- Quality sunglasses with impact-resistant polycarbonate frame and on-trend natural bamboo arms
- Fitted with CE standard 100% UV 400 lenses providing both UVA and UVB protection
- Can be supplied in an optional microfibre pouch, Stylo sunglass pouch or Montego sunglass case

#### **Branding Options:**

• Pad Print • Laser Engraving