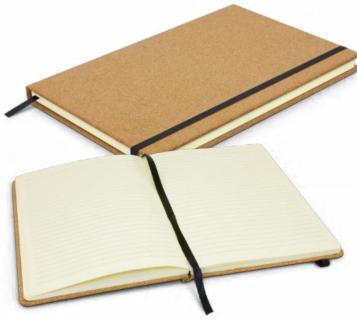

### Somerset Cork Notebook

116212

- Medium-sized notebook with 80 leaves (160 pages) of 70gsm lined paper
  Hard cover with a natural cork finish

Branding Options:
• Pad Print • Screen Print • Laser Engraving • Direct Digital

### Inca Notebook

116302 - Notebook only 116303 - Notebook and pen

- Stylish medium-sized notebook with 80 leaves (160 pages) of 70gsm lined paper
- Hard cover made using a combination of natural cork and smooth PU
- Pen and notebook are available separately