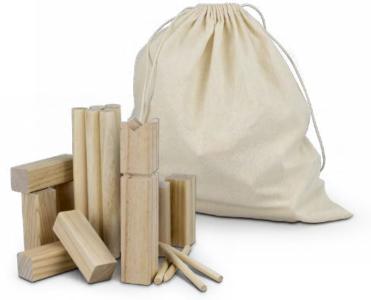

# Kubb Wooden Game

121851

- Classic outdoor Swedish throwing game Kubb
  Manufactured from pine wood
  Presented in a convenient cotton canvas bag with instructions

Branding Options:
• Screen Print • Colourflex® Transfer