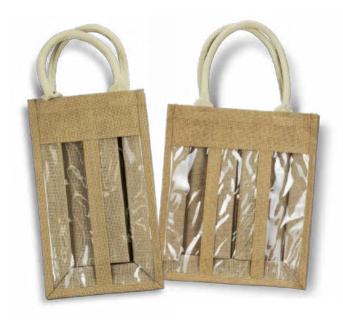

# Donato Jute Double Wine Carrier

- Wine carry bag made from laminated natural jute
- Separate compartments for two bottles
- Unbleached woven cotton handles

## Serena Jute Wine Carrier

122950 - Double 122951 - Triple

- Wine carry bag made from laminated natural jute
- Double and triple carry bags available
- Unbleached cotton handles
- Clear PVC display window