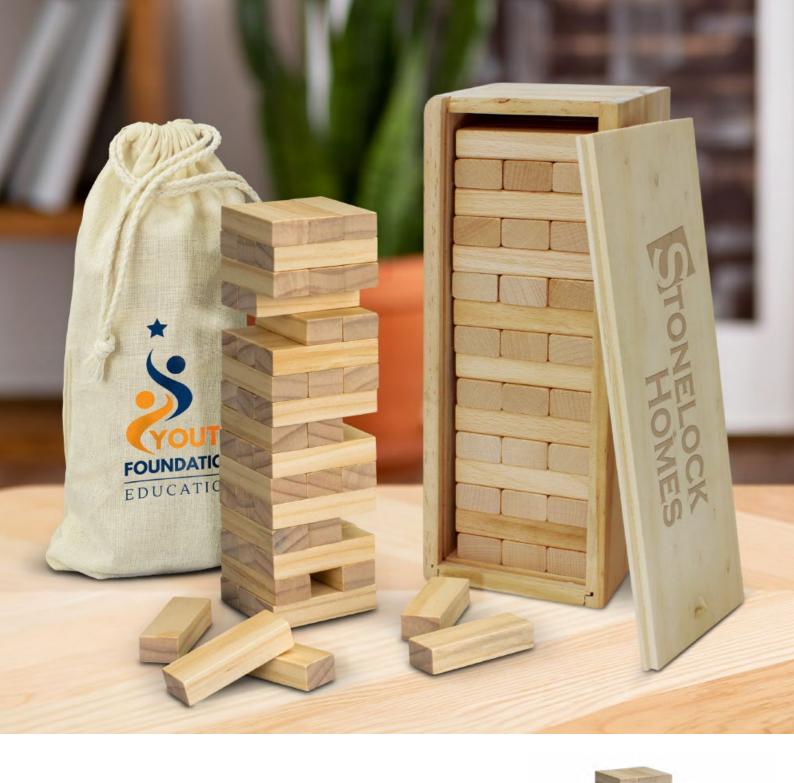

# **Tumbling Tower**

113085 - Large 121506 - Mini

- Tumbling Tower is a game of physical skill where a tower of 48 wooden blocks is constructed
  Players take turns removing one block at a time without causing the tower to fall
- Available in a two sizes

Branding Options:
• Screen Print • Laser Engraving • Colourflex® Transfer