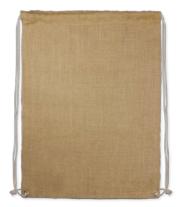

### Jute Drawstring Backpack 109073

- Drawstring backpack made from natural jute
- Woven cotton drawstrings
- Reinforced eyelets for added strength