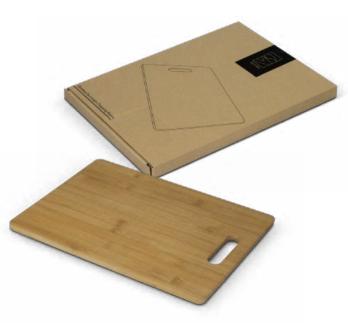

### NATURA Bamboo Rectangle Chopping Board

122274

- Natural bamboo chopping board
- NATURA branded natural kraft packaging

Branding Options:
• Pad Print • Laser Engraving

# NATURA Bamboo Chopping Board

- Natural bamboo chopping boardNATURA branded natural kraft packaging

#### **Branding Options:**

• Pad Print • Laser Engraving