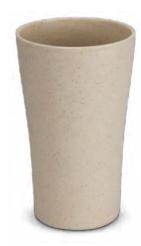

# Bamboo Double Wall Cup

200297

- 350ml nature-inspired double wall coffee cupStainless steel inner wall and a secure screw on lid with a splashproof flip closure
- Bamboo outer wall
- BPA-free

#### **Branding Options:**

• Pad Print • Screen Print