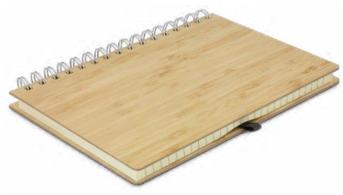

# Bamboo Notebook - Medium

121723

- Unique medium-size hard cover notebook with a bamboo veneer
- 70 leaves (140 pages) of 70gsm lined paper

#### **Branding Options:**

• Pad Print • Screen Print • Laser Engraving