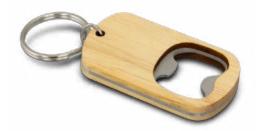

# Santo Key Ring

123017 - Bottle Opener 123014 - Square 123016 - Car 123549 - Round 123015 - House 123550 - Rectangle

- Round shiny nickel or gunmetal key ring
- Beech wood or sapele wood branding area
- Supplied in individual black box

#### Colours:

### **Branding Options:**