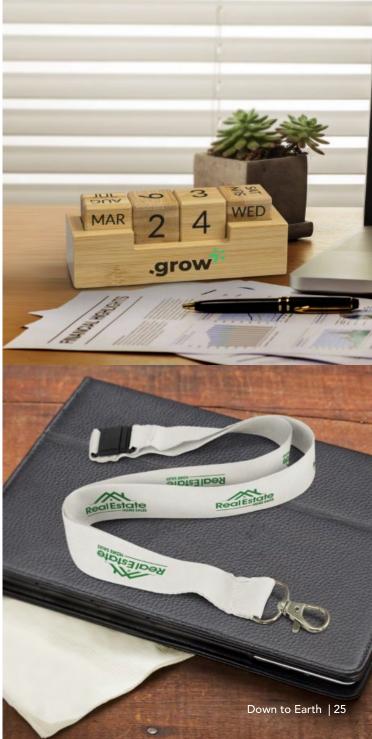

cover

#### **Branding Options:**

• Pad Print • Laser Engraving



# Bamboo Notebook

116213

- Unique medium-sized notebook with 80 leaves (160 pages) of 70gsm lined paper
- Hard natural bamboo cover

#### **Branding Options:**



# Bamboo Notebook - Medium

121723

- Unique medium-size hard cover notebook with a bamboo veneer
- 70 leaves (140 pages) of 70gsm lined paper

#### **Branding Options:**

• Pad Print • Screen Print • Laser Engraving



### Bamboo Calendar

121409

- Bamboo desk calendar
- Features interchangeable blocks that display both the days and months

# Branding Options: • Pad Print



# Bamboo Lanyard

116608

- Natural bamboo fibre lanyard
- Additional attachments available on request
- Lead time: 25 working days

Colours:



**Branding Options:** • Screen Print













# Helix 4GB Bamboo Flash Drive

- Classic flash drive with USB 2.0 interface
- Natural bamboo case
- Data uploading, gift boxes and cases available on request

#### Colours:



• Pad Print • Laser Engraving • Direct Digital



# Bamboo 4GB Flash Drive

106208

- Stylish flash drive made using natural bamboo
- 4GB of memory with USB 2.0 interface

#### Branding Options:

• Pad Print • Laser Engraving • Direct Digital



### NATURA Bamboo Solar Power Bank 122468

- Versatile 10,000mAh power bank with solar charging capability
- Dual 5V/2A Micro-B and Type-C inputs
- 5V/2A USB-A output
- LED power gaugePresentation: Kraft packaging with Natura branding

#### **Branding Options:**

• Pad Print • Direct Digital • Laser Engraving



### Bamboo USB Hub

#### 120615

- Rectangular USB hub