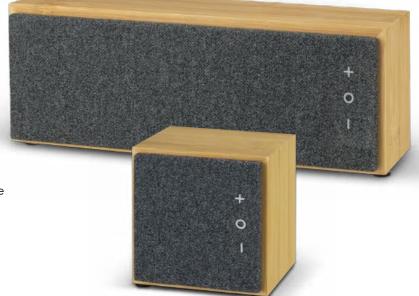

# Sublime Bluetooth Speaker

121392 - 5W 121393 - 10W

> • Smart 5W or 10W Bluetooth speaker compatible with most mobile devices

- Bamboo with a heather polyester front
- Playing time of approximately 6 hours
- Over 10 metre wireless connectivity range
- Recharged with Micro-B USB (included)

# Branding Options: • Pad Print