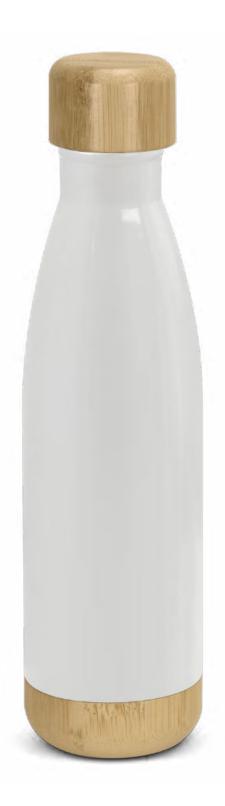

## Mirage Vacuum Bottle - Bambino 122386

- 500ml stainless steel vacuum bottle
- Bamboo lid and base
- Satin painted finish
- Presented in a kraft gift box

#### Colours:

- Branding Options:
   Pad Print Screen Print Laser Engraving
  - Rotary Digital Print