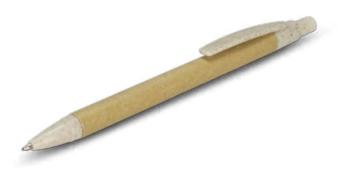

# Supreme Wood Pen

114975

- Twist-action ballpoint pen made with maple wood
- Cross-style refill with 800m of black writing ink
- Shiny chrome trim
- Presentation: Optional sleeve or gift box