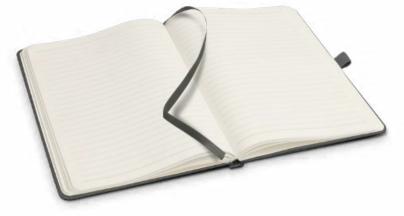

# Bamboo Notebook

116213

- Unique medium-sized notebook with 80 leaves (160 pages) of 70gsm lined paper
- Hard natural bamboo cover

#### **Branding Options:**

# Bamboo Notebook - Medium

121723

- Unique medium-size hard cover notebook with a bamboo veneer
- 70 leaves (140 pages) of 70gsm lined paper

#### **Branding Options:**

• Pad Print • Screen Print • Laser Engraving