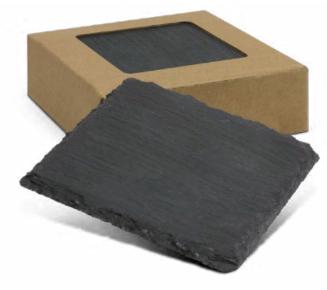

## Slate Coaster

113119 - Single 113118 - Set of 4

- Natural slate coaster

- Non-slip EVA pads on base
  Available individually or as a set of four
  Presentation (set): Kraft gift box with display window

Branding Options:
• Laser Engraving