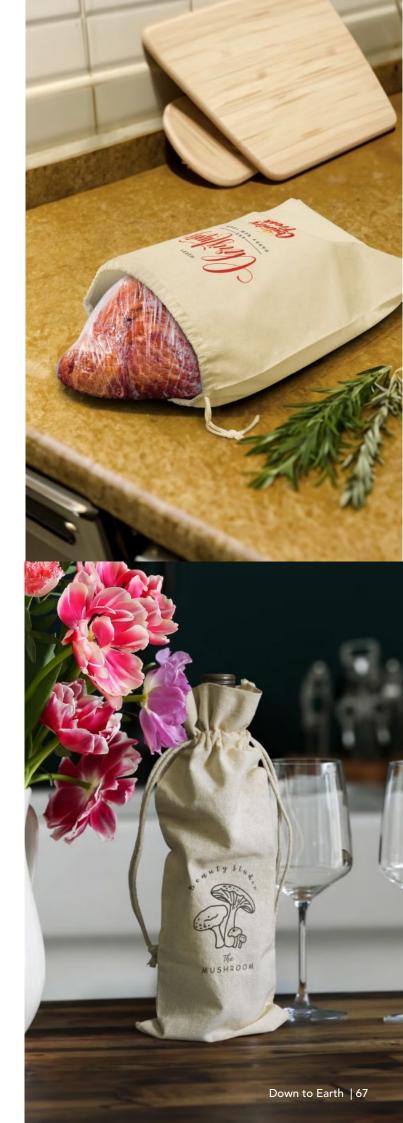

### Ham Storage Bag

111807

- Handy drawstring bag for storing ham in the refrigeratorManufactured from 140gsm unbleached natural cotton

## Cotton Wine Drawstring Bag

123019

- 140gsm cotton wine drawstring bag
- Strong cotton drawstrings