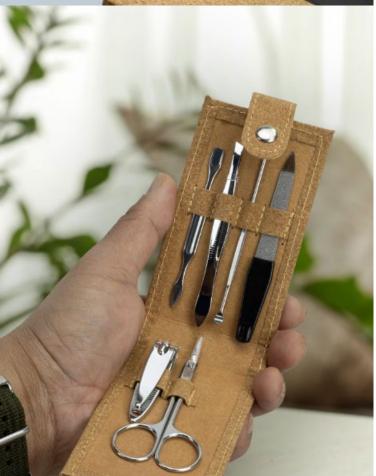

### Inca Notebook with Pen

124159

- Six-piece stainless steel manicure set in a cork pouch
- Padded pouch with a dome closure
- Smart matching stitching