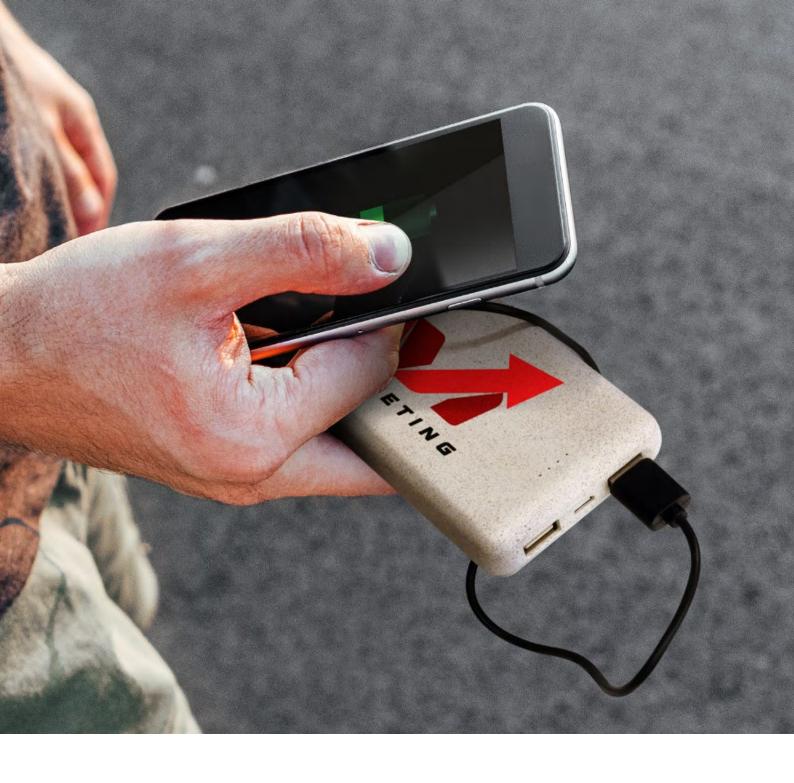

### Alias Power Bank

122267 - NZ 122268 - AUS

- 10,000mAh power bank
  Two outlet USB A ports
  LED power gauge and an on/off mechanism
  Made from a blend of wheat straw fibre and ABS

Branding Options:
• Pad Print • Direct Digital