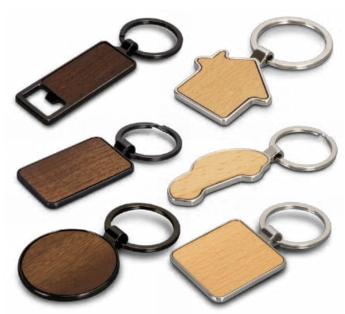

# Artisan Key Ring

112136 - Round 112137 - Rectangle

- Manufactured from natural beech wood
- Features a shiny chrome split ring
- Available in round and rectangular

# Branding Options: • Pad Print

# Santo Key Ring

123017 - Bottle Opener 123014 - Square 123016 - Car 123549 - Round 123015 - House 123550 - Rectangle

- Round shiny nickel or gunmetal key ring
- Beech wood or sapele wood branding area
- Supplied in individual black box

#### Colours:

### **Branding Options:**

# Albion Key Ring

112520

- Rectangular metal key ringManufactured from wood and shiny chrome

#### **Branding Options:**

• Laser Engraving

# Echo Key Ring

116583 - Round

116770 - Square

116771 - Rectangle

- Manufactured from natural beech wood
- Features a decorative metal trim and split ring
- Available in round, rectangular and square

Branding Options:
• Pad Print • Laser Engraving