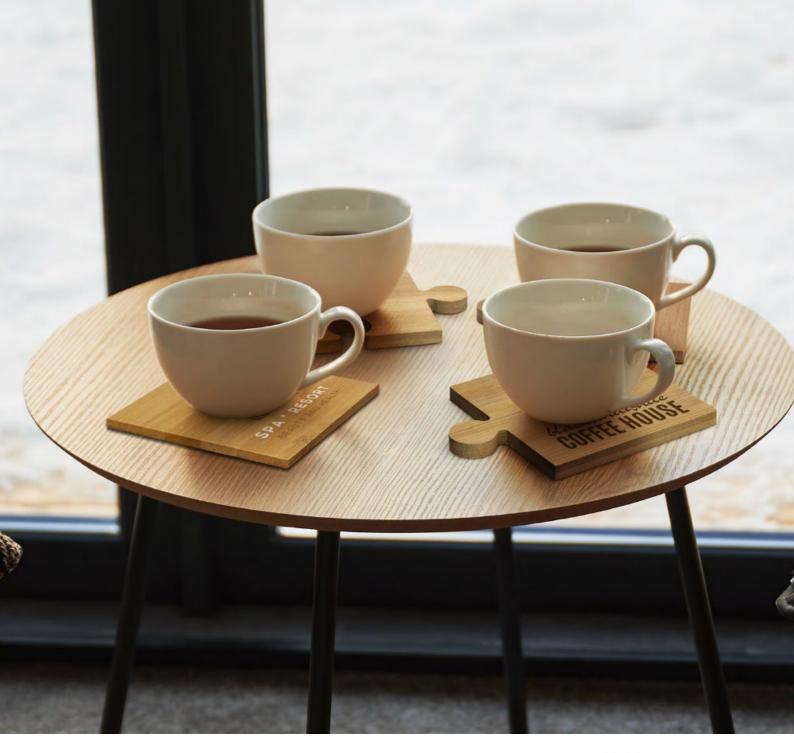

## NATURA Puzzle Coaster Set of 4

122276

- Natural bamboo interconnecting coasters
- Four individual coasters
- NATURA branded natural kraft packaging