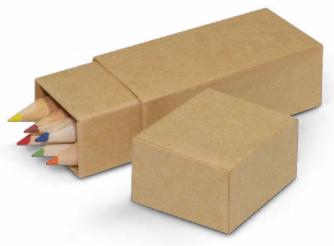

# Coloured Pencil Set

100471

• Six coloured pencils in a robust cardboard box

#### **Branding Options:**

• Pad Print • Digital Packaging Print