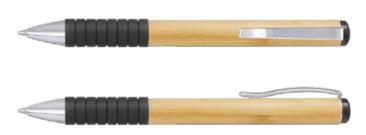

# Trinity Bamboo Pen

117410

- Retractable ballpoint pen with a natural bamboo barrel
- 1000m of blue Dokumental ink
- Soft-touch grip and shiny chrome trim

#### Colours:

• Pad Print • Screen Print • Laser Engraving