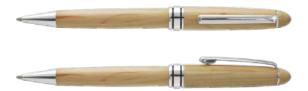

# Supreme Wood Pen

114975

- Twist-action ballpoint pen made with maple wood
- Cross-style refill with 800m of black writing ink
- Shiny chrome trim
- Presentation: Optional sleeve or gift box