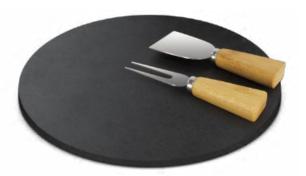

# Ashford Slate Cheese Board Set

- Round cheese board made from natural slate
- Cheese knife and fork included
- Presentation: Corrugated card gift box

### Branding Options:

• Laser Engraving

- Rectangular cheese board made from natural slate
- Two cheese knives and a cheese fork included
- Presentation: Corrugated card gift box