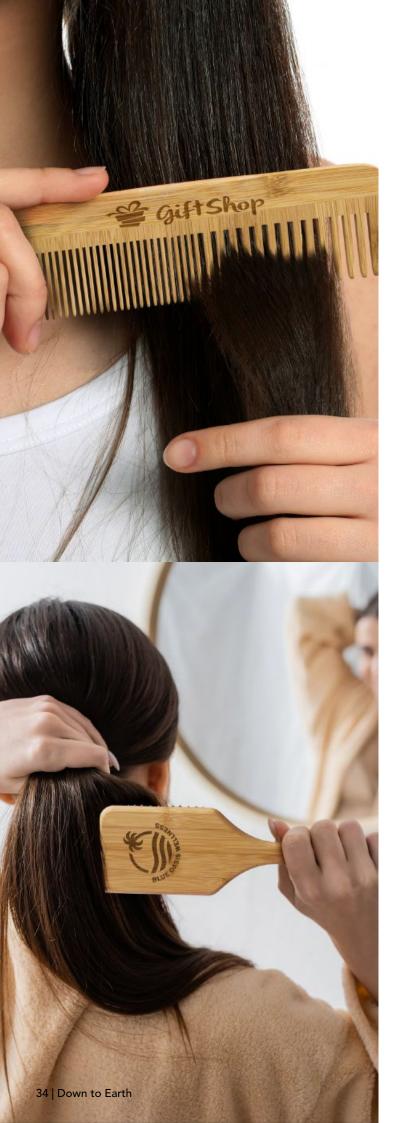

# Bamboo Hair Comb

120898

• Unique natural bamboo comb with two teeth sizes

### Bamboo Hair Brush

120897

• Unique hair brush with natural bamboo handle