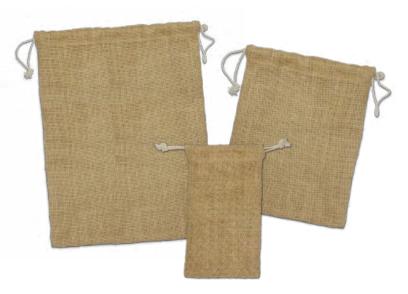

# Jute Gift Bag

109068 - Small

109069 - Medium

109070 - Large

- Drawstring gift bag made from natural juteCotton drawstrings
- Available in three sizes