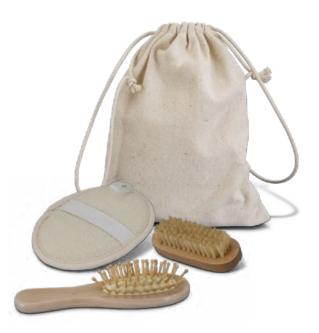

# Inti Travel Set

120669

- Premium natural bamboo travel set
- Includes hairbrush, nail brush and exfoliator
- Presented in a cotton gift bag

Branding Options:
• Pad Print • Laser Engraving