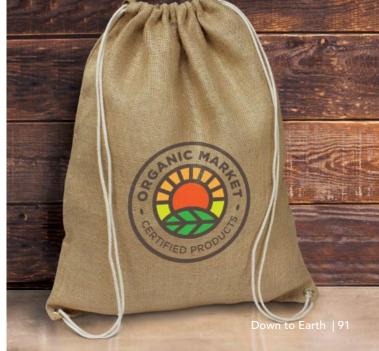

# Jute Gift Bag

109068 - Small

109069 - Medium

109070 - Large

- Drawstring gift bag made from natural juteCotton drawstrings
- Available in three sizes

### Branding Options:

• Screen Print • Colourflex® Transfer