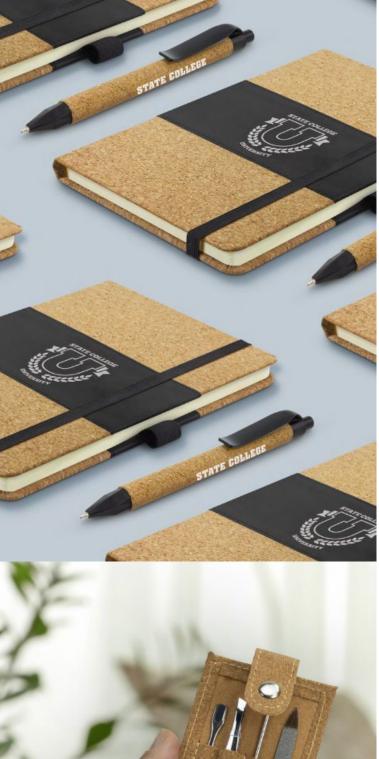

#### **Branding Options:**

Cork is a versatile natural material made using the outer bark of the Cork Oak tree. Harvesting the bark doesn't harm the trees and over time, the bark regenerates. Variances in the grain pattern, colour, and branding finishes are to be expected, making each product unique and highlighting its natural look.

### Inca Notebook with Pen

124159

- Six-piece stainless steel manicure set in a cork pouch
- Padded pouch with a dome closure
- Smart matching stitching