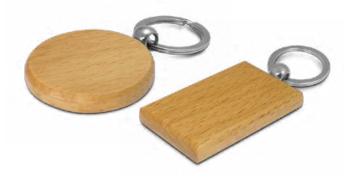

# Artisan Key Ring

112136 - Round 112137 - Rectangle

- Manufactured from natural beech wood
- Features a shiny chrome split ring
- Available in round and rectangular

# Branding Options: • Pad Print