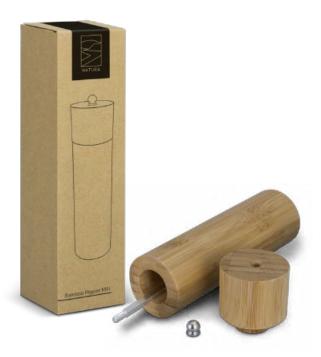

## NATURA Bamboo Pepper Mill

122272

- Natural bamboo compact pepper mill
- 304 stainless steel and ceramic mill
- Adjustable grind
- Packaging: Kraft packaging with NATURA branding

#### **Branding Options:**

• Pad Print • Laser Engraving