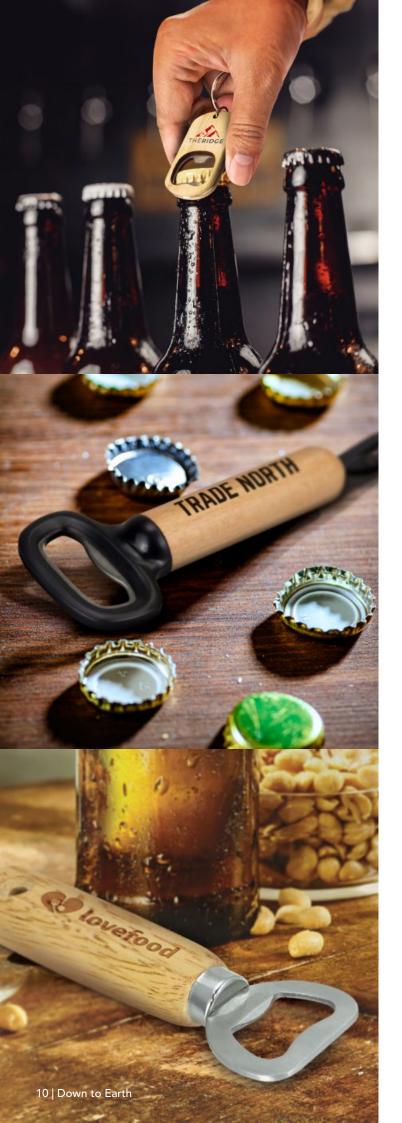

# Malta Bottle Opener Key Ring

- Stainless steel bottle opener key ringNatural Rubberwood casing

#### Branding Options:

• Pad Print • Laser Engraving

# Timber Bottle Opener

- Metal bottle opener with a wooden handle
- Features a silicone loop for easy grip or storage

#### **Branding Options:**

• Pad Print • Laser Engraving

### Boutique Bottle Opener 116120

• Metal bottle opener with a wood handle

#### Branding Options:

• Laser Engraving