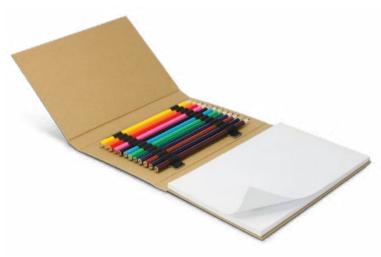

recycled cardboard barrel1000m of blue Dokumental ink

#### Colours:







**Branding Options:** • Pad Print • Screen Print • Direct Digital









## Choice Kraft Pen

121837

- Retractable ballpoint pen
- 1000m of blue Dokumental ink
- Kraft paper barrel with a wheat straw and ABS trim

#### **Branding Options:**

• Pad Print • Screen Print • Direct Digital



## Infinity Inkless Kraft Pen

121633

- Inkless pen with a unique metal alloy nibWriting distance of 5000m
- Kraft paper barrel
- Removable plastic cap
- No refills or sharpening required

#### Colours:



### Branding Options:

• Pad Print • Screen Print



## Kraft Pen and Pencil Set

#### 115888

- Handy writing set in a cardboard tube
  Two wooden HB pencils
  Two paper pens with black ink

# Branding Options: • Pad Print



## Creative Sketch Set

#### 113246

- Medium-sized notepad with colouring set50 leaves of unlined paper

- 12 full-sized colouring pencilsFold out protective cardboard cover

### Branding Options:

• Pad Print • Digital Packaging Print







# Comet Sticky Note Pad

107078

- Pocket-sized pad with cardboard cover
- 100 adhesive notes

#### Colours:





### Branding Options:

• Pad Print



## Kora Notebook

117841 - Small

117840 - Medium

117839 - Large

- Handy saddle-stitched notebook in three sizes
  32 leaves (64 pages) of 70gsm lined paper
  250gsm kraft cardboard cover

#### Colours:



#### **Branding Options:**

• Pad Print • Screen Print • Digital Packaging Print



# Spiro Notebook

- Top-opening wiro bound notebook
- 50 leaves (100 pages) of 70gsm lined paper
- Matching re