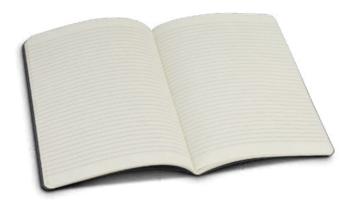

### Bamboo Note Pad

121724

- Top opening wiro bound pocket notebook with 50 leaves (100 pages)
- 70gsm lined white paper
- Elastic closure band and a pen loop
- Natural bamboo cover

# Bamboo Notebook

116213

- Unique medium-sized notebook with 80 leaves (160 pages) of 70gsm lined paper
- Hard natural bamboo cover

# Bamboo Notebook - Medium

121723

- Unique medium-size hard cover notebook with a bamboo veneer
- 70 leaves (140 pages) of 70gsm lined paper