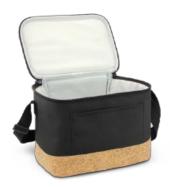

## Coast Cooler Bag

117809

- Smart 6L cooler bag
- PE foam insulation encased in a water-resistant PEVA inner liner
- 600D polyester outer construction
- Natural cork accent panel on base

#### **Branding Options:**

Rice husk and wheat straw fibre are waste products with little value. Using these natural materials in the production of promotional products helps to reduce the amount of plastic and produces a trendy natural look.