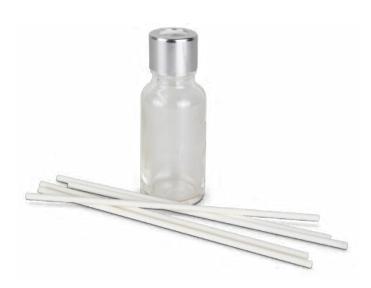

# Scented Diffuser - 20ml

### 120895

- Soothing 20ml vanilla scented diffuser in a glass bottle
- Secure screw on lid
- Instructions and warning label on gift tube
- Presentation: Kraft cardboard gift tube

### **Branding Options:**

• Pad Print • Digital Label