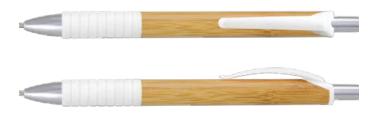

# Bamboo Twist Pen

116651

- Twist-action ballpoint pen with a natural bamboo barrel
- 300m of black Dokumental ink
- Soft-touch grip and shiny chrome trim

#### Colours:

**Branding Options:** 

• Pad Print • Screen Print • Laser Engraving • Direct Digital