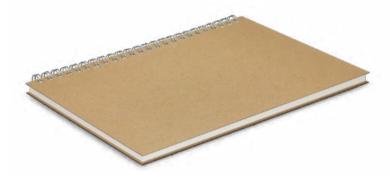

### Bamboo Note Pad

121724

- Top opening wiro bound pocket notebook with 50 leaves (100 pages)
- 70gsm lined white paper
- Elastic closure band and a pen loop
- Natural bamboo cover

#### **Branding Options:**

• Pad Print • Laser Engraving