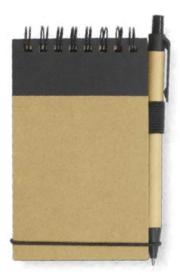

### Bamboo Note Pad

121724

- Top opening wiro bound pocket notebook with 50 leaves (100 pages)
- 70gsm lined white paper
- Elastic closure band and a pen loop
- Natural bamboo cover

#### **Branding Options:**

• Pad Print • Laser Engraving