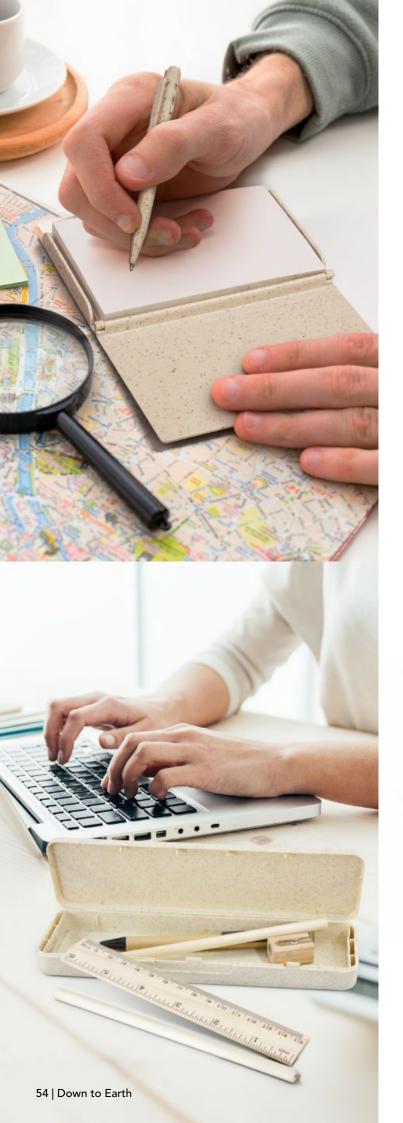

# Supreme Wood Pen

114975

- Twist-action ballpoint pen made with maple wood
- Cross-style refill with 800m of black writing ink
- Shiny chrome trim
- Presentation: Optional sleeve or gift box

# Heritage Rimu Wood Pen

107031

- Stylish twist-action ballpoint pen made from genuine New Zealand rimu wood
- Cross-style refill with 800m of black writing ink
- Shiny chrome trim
- Presentation: Optional sleeve or gift box

# Coloured Pencil Set

100471

• Six coloured pencils in a robust cardboard box

# Highlighter Pencil Pack

117336

- Set of four coloured jumbo highlighter pencils
  Hexagonal wooden barrels
  Includes yellow, orange, pink and green pencils

# Wooden Pencil Sharpener

121801

• Wooden pencil sharpener designed for both regular and jumbo sized pencils