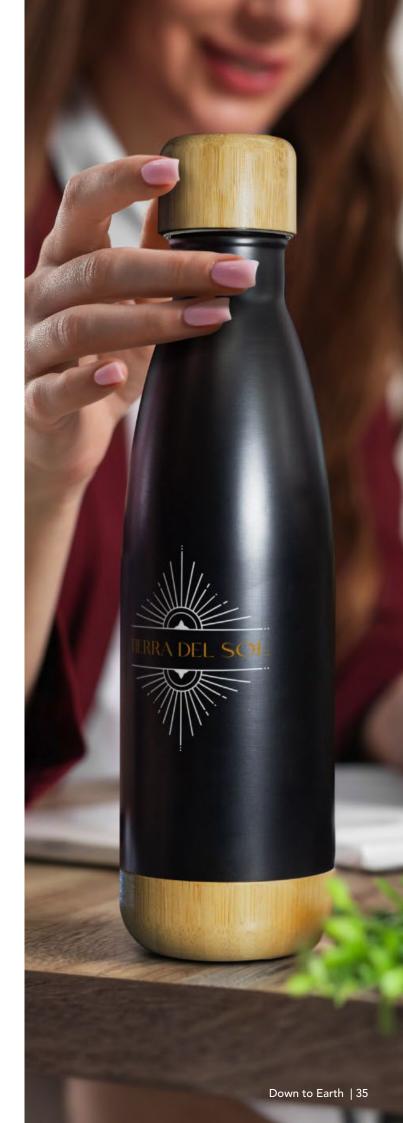

## Mirage Vacuum Bottle - Bambino 122386

- 500ml stainless steel vacuum bottle
- Bamboo lid and base
- Satin painted finish
- Presented in a kraft gift box

#### Colours:

- Branding Options:
   Pad Print Screen Print Laser Engraving
  - Rotary Digital Print