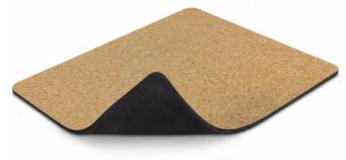

### Oakridge Mouse Mat

118780

• Mouse mat manufactured from natural cork with a non-slip rubber base

#### Branding Options:

• Screen Print • Laser Engraving • Digital Packaging Print