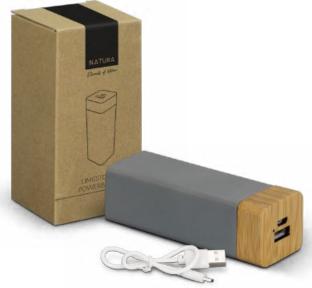

## NATURA Limestone Power Bank

122466 - NZ 123650 - AUS

- 5W power bank with natural limestone cement and bamboo casing
- 1200mAh lithium-ion battery that recharges in four hours
- 5V/1A Micro-B input and 5V/1A USB-A output
  Presentation: Kraft packaging with NATURA branding

### **Branding Options:**

• Pad Print • Laser Engraving