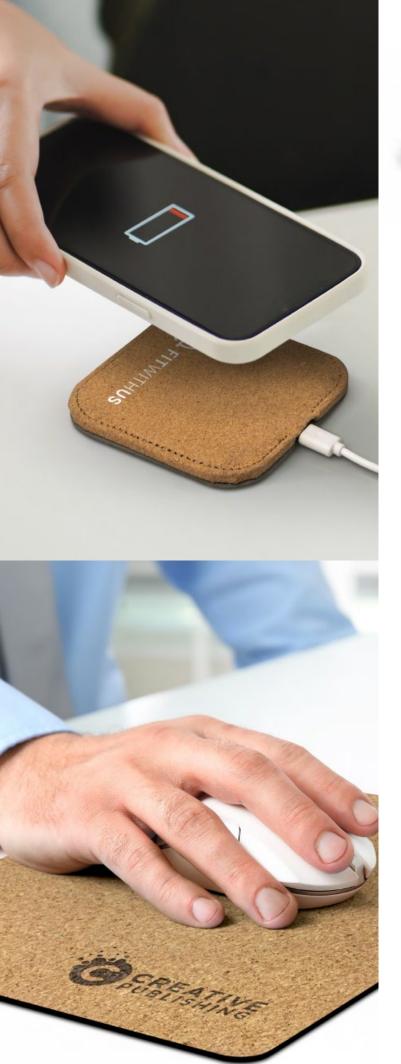

### Oakridge Wireless Charger

121417 - Round 121418 - Square

- 5W wireless charger made using Cork
- Compatible with devices that are enabled for wireless charging
- Supplied with a micro-B USB cable
- Available in square or round

#### **Branding Options:**

• Screen Print • Laser Engraving