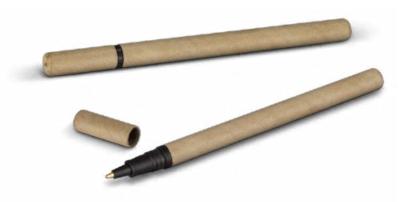

# Kraft Paper Pen

121414

- Ballpoint pen with a kraft barrel and lid
- 500m of blue writing ink

### Branding Options:

• Pad Print • Screen Print • Direct Digital