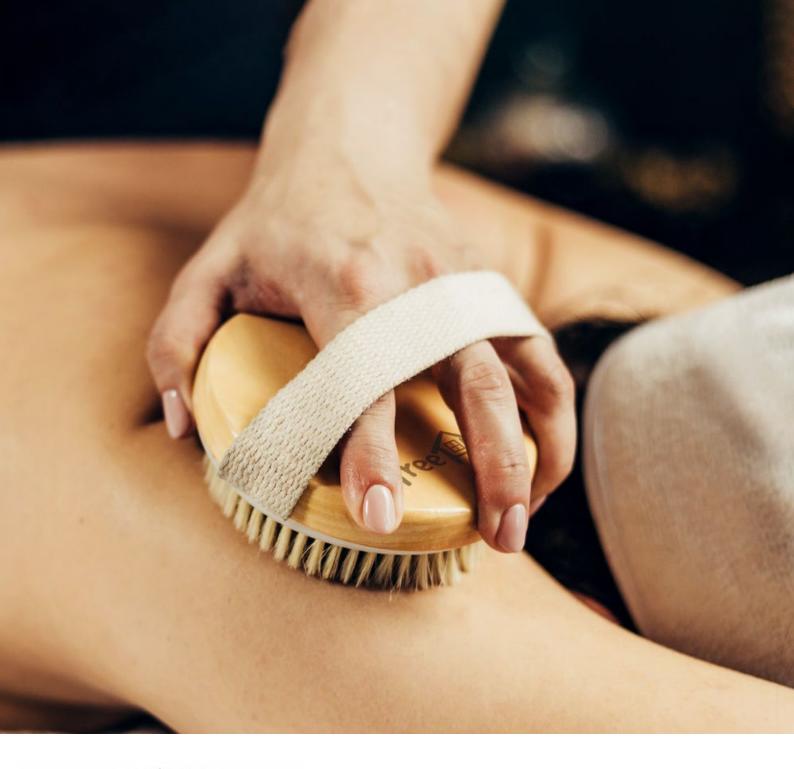

# Wooden Body Brush

121408

- Handy body brush manufactured from woodFeatures sisal bristles and woven cotton strap

Branding Options:
• Laser Engraving