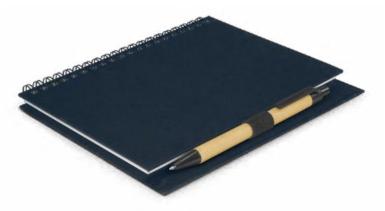

### Somerset Cork Notebook

116212

- Medium-sized notebook with 80 leaves (160 pages) of 70gsm lined paper
  Hard cover with a natural cork finish

Branding Options:
• Pad Print • Screen Print • Laser Engraving • Direct Digital