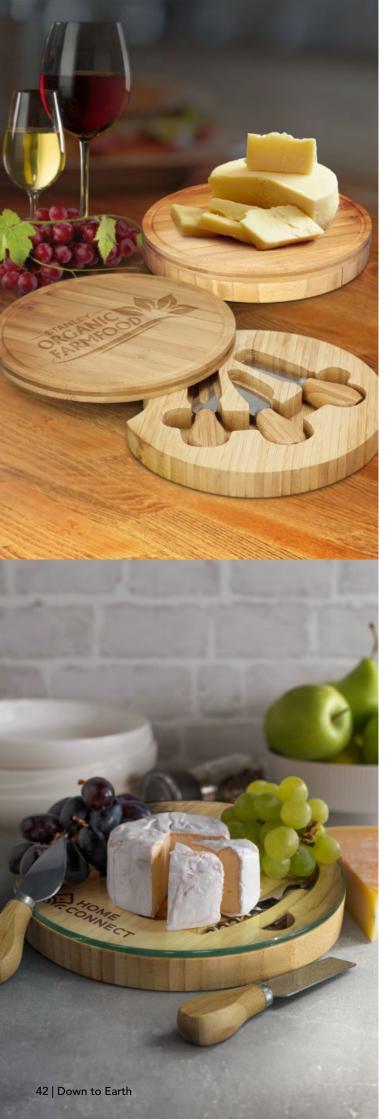

### Kensington Cheese Board

110803

- Bamboo cheese board which swivels open
- Includes two cheese knives and a cheese fork neatly stored inside

#### **Branding Options:**

Laser Engraving

### NATURA Glass & Bamboo Cheese Board

122342

- Quality bamboo cheese board set
- Natural bamboo base and an easy-clean, tempered glass surface
- Includes two cheese knives, a cheese fork and a bottle opener
- Presentation: Kraft gift box