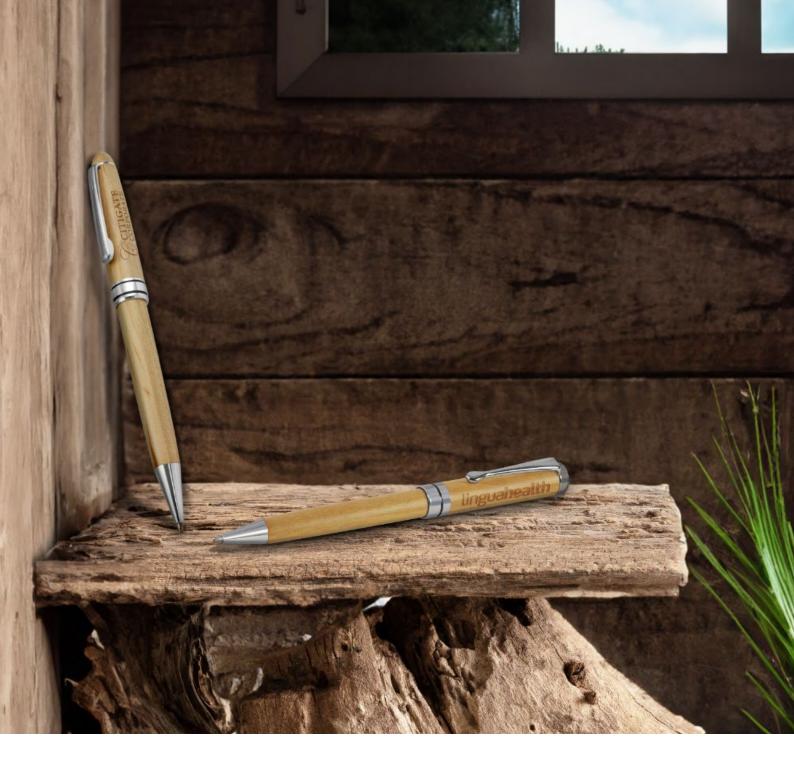

# Heritage Rimu Wood Pen

107031

- Stylish twist-action ballpoint pen made from genuine New Zealand rimu wood
- Cross-style refill with 800m of black writing ink
- Shiny chrome trim
- Presentation: Optional sleeve or gift box