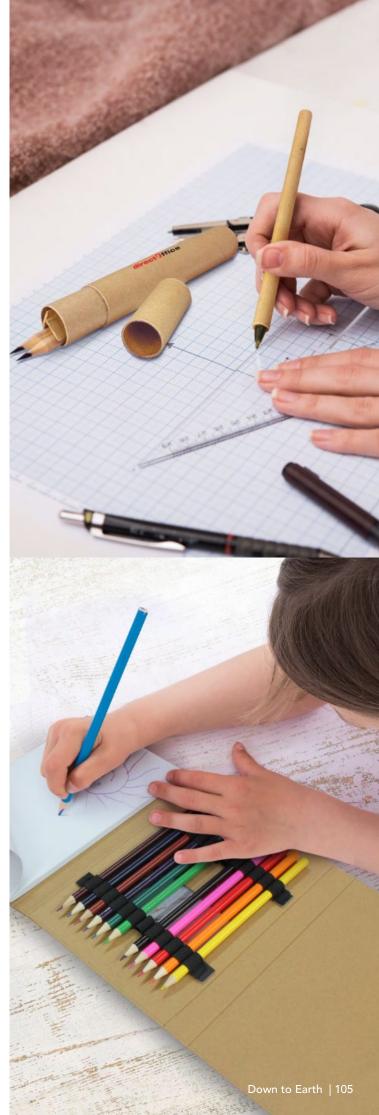

# Coloured Pencil Set

100471

• Six coloured pencils in a robust cardboard box

#### **Branding Options:**

• Pad Print • Digital Packaging Print

# Highlighter Pencil Pack

117336

- Set of four coloured jumbo highlighter pencils
  Hexagonal wooden barrels
  Includes yellow, orange, pink and green pencils

#### Branding Options:

• Pad Print • Digital Packaging Print