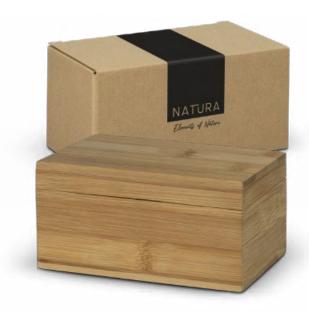

# NATURA Bamboo Tea Box

122277

- Natural bamboo tea box with a hinged lid
- Two compartments and a magnetic closure
- Perfect for hospitality and gifting
- Presentation: Kraft packaging with NATURA branding

## NATURA Bamboo Pepper Mill

122272

- Natural bamboo compact pepper mill
- 304 stainless steel and ceramic mill
- Adjustable grind
- Packaging: Kraft packaging with NATURA branding