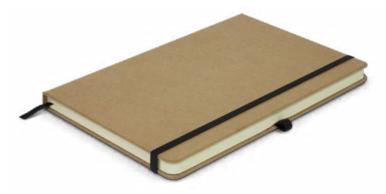

# Kraft Note Pad - Medium

100895

- Medium-sized wiro bound notebook
  60 leaves (120 pages) of 70gsm lined paper
  Cover and pages are made from paper

Branding Options:
• Pad Print • Screen Print