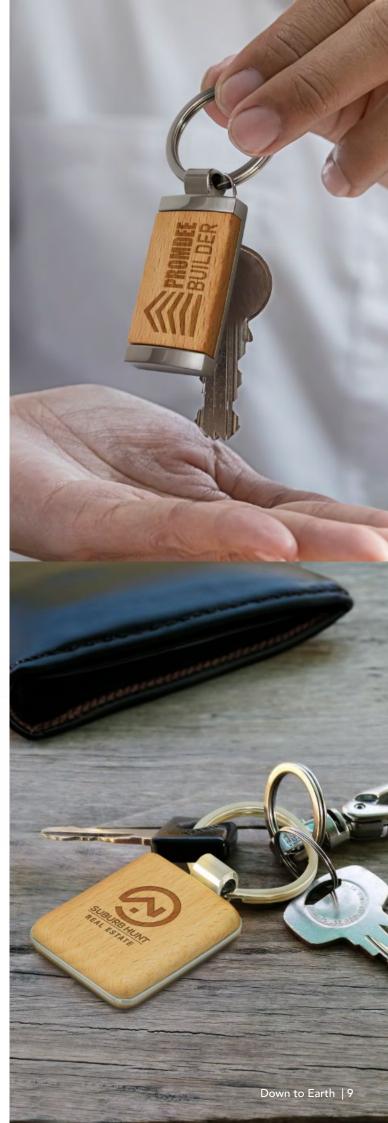

# Artisan Key Ring

112136 - Round 112137 - Rectangle

- Manufactured from natural beech wood
- Features a shiny chrome split ring
- Available in round and rectangular

# Branding Options: • Pad Print

# Santo Key Ring

123017 - Bottle Opener 123014 - Square 123016 - Car 123549 - Round 123015 - House 123550 - Rectangle

- Round shiny nickel or gunmetal key ring
- Beech wood or sapele wood branding area
- Supplied in individual black box

#### Colours:

### **Branding Options:**