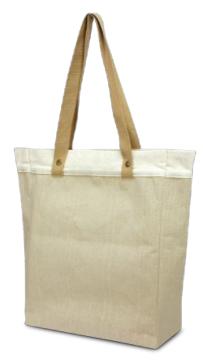

Wood is a natural resource that provides a unique branding surface. Variances in the grain pattern, colour, and branding finishes are to be expected, making each product unique and highlighting its natural look.

# Supreme Wood Pen

114975

- Twist-action ballpoint pen made with maple wood
- Cross-style refill with 800m of black writing ink
- Shiny chrome trim
- Presentation: Optional sleeve or gift box