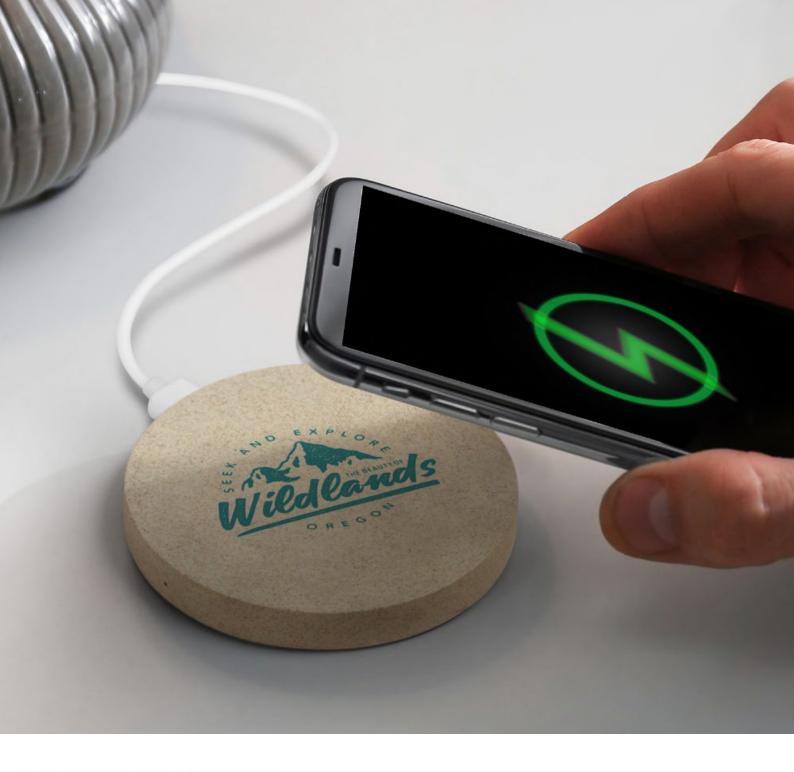

# Bamboo 5W Wireless Charger

116765

• Wireless 5W phone charger with a natural bamboo finish and a non-marking base