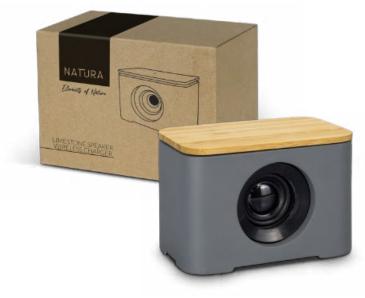

# NATURA Limestone Bluetooth Mini Speaker

122467

- 3W Bluetooth speaker with limestone cement casing and natural bamboo grill

  • 500mAh battery that lasts up to three hours
- Presentation: Kraft packaging with NATURA branding

#### **Branding Options:**

• Pad Print