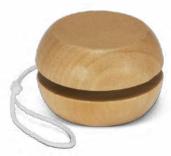

a wood handle

#### Branding Options:

• Laser Engraving



# **Tumbling Tower**

113085 - Large 121506 - Mini

- Tumbling Tower is a game of physical skill where a tower of 48 wooden blocks is constructed
  Players take turns removing one block at a time without causing the tower to fall
- Available in a two sizes

Branding Options:
• Screen Print • Laser Engraving • Colourflex® Transfer







# Pick Up Sticks Game

117604

- Classic game of pick up sticks where each player tries to pick up sticks from a pile without moving the other sticks
  The sticks and the game instructions are presented in a
- wooden box with a sliding lid

### Branding Options:

• Pad Print • Laser Engraving



## Travel Chess Set

121505

• Travel chess set manufactured from pine wood

#### Branding Options:





# Wood Yoyo

113591

• Natural wood yoyo with cotton string

#### Branding Options:

• Pad Print • Laser Engraving



# Wooden Brain Teaser Set

121507

- 3 in 1 Wooden brain teaser set Presented in a wooden gift box with instruction leaflet

#### Branding Options:

• Laser Engraving



# Kubb Wooden Game

121851

- Classic outdoor Swedish throwing game Kubb
  Manufactured from pine wood
  Presented in a convenient cotton canvas bag with instructions

Branding Options:
• Screen Print • Colourflex® Transfer





## Wooden Yard Dice Game

#### 122282

- Set of six wooden dice in a canvas drawstring bag
- Instructions included for classic Yardzee game
- Perfect for garden parties, hospitality, wineries and corporate gifting

#### Branding Options:

• Screen Print • Colourflex® Transfer



#