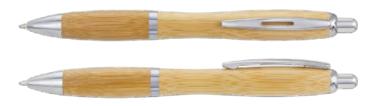

# Trinity Bamboo Pen

117410

- Retractable ballpoint pen with a natural bamboo barrel
- 1000m of blue Dokumental ink
- Soft-touch grip and shiny chrome trim

# Bamboo Twist Pen

116651

- Twist-action ballpoint pen with a natural bamboo barrel
- 300m of black Dokumental ink
- Soft-touch grip and shiny chrome trim