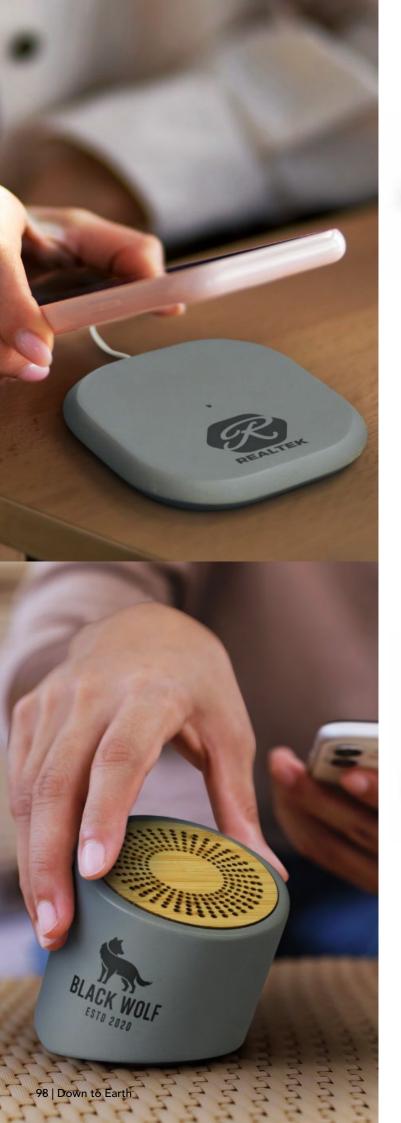

# NATURA Limestone Wireless Charger

122465

- 5W wireless charger with limestone cement casing and a non-slip cork base
- Convenient 1m charging cable
- Presentation: Kraft packaging with NATURA branding

#### **Branding Options:**

• Pad Print • Laser Engraving

# NATURA Limestone Bluetooth Mini Speaker

122467

- 3W Bluetooth speaker with limestone cement casing and natural bamboo grill

  • 500mAh battery that lasts up to three hours
- Presentation: Kraft packaging with NATURA branding

#### **Branding Options:**

• Pad Print