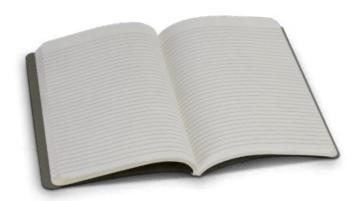

### Somerset Cork Notebook

116212

- Medium-sized notebook with 80 leaves (160 pages) of 70gsm lined paper
  Hard cover with a natural cork finish

Branding Options:
• Pad Print • Screen Print • Laser Engraving • Direct Digital

### Inca Notebook

116302 - Notebook only 116303 - Notebook and pen

- Stylish medium-sized notebook with 80 leaves (160 pages) of 70gsm lined paper
- Hard cover made using a combination of natural cork and smooth PU
- Pen and notebook are available separately

# Sienna Notebook

116214

- Medium-sized hard cover notebook with a kraft paper finish
- 80 leaves (160 pages) of 70gsm lined cream paper
- Black bookmark ribbon, elastic closure and pen loop