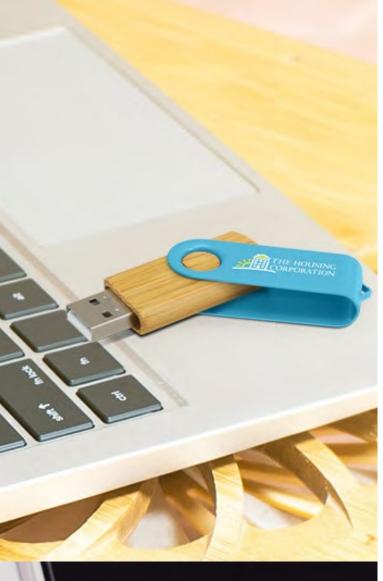

# Helix 4GB Bamboo Flash Drive

- Classic flash drive with USB 2.0 interface
- Natural bamboo case
- Data uploading, gift boxes and cases available on request

#### Colours:

• Pad Print • Laser Engraving • Direct Digital