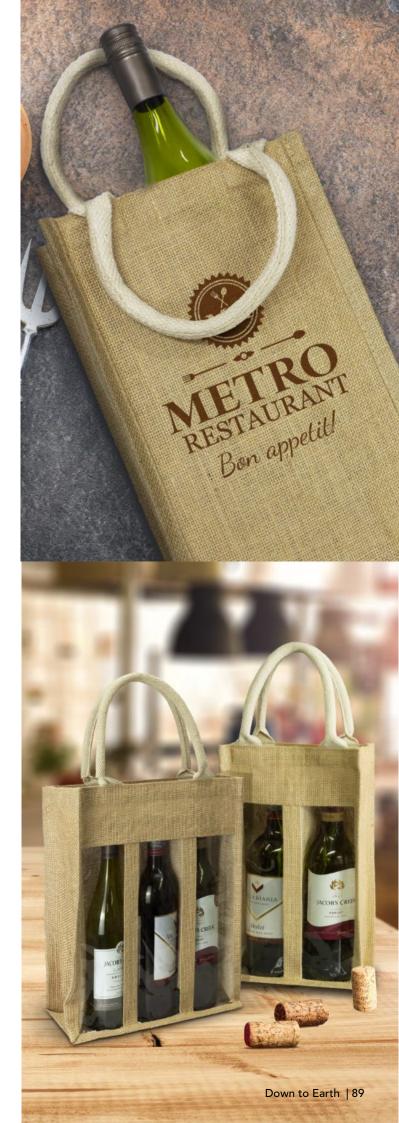

# Jute Gift Bag

109068 - Small

109069 - Medium

109070 - Large

- Drawstring gift bag made from natural juteCotton drawstrings
- Available in three sizes

### Branding Options:

• Screen Print • Colourflex® Transfer

# Zeta Jute Tote Bag

108033

- Tote bag made from natural juteUnbleached cotton handles

### **Branding Options:**

# Thera Jute Tote Bag

108034

- Large tote bag made from natural jute
- Strong, cotton webbing handles
- Gusset for added capacity

#### Colours:

Branding Options:
• Screen Print • Colourflex® Transfer

## Serena Jute Wine Carrier

122950 - Double 122951 - Triple

- Wine carry bag made from laminated natural jute
- Double and triple carry bags available
- Unbleached cotton handles
- Clear PVC display window

#### **Branding Options:**