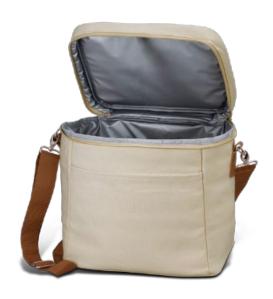

## Coast Cooler Bag

117809

- Smart 6L cooler bag
- PE foam insulation encased in a water-resistant PEVA inner liner
- 600D polyester outer construction
- Natural cork accent panel on base