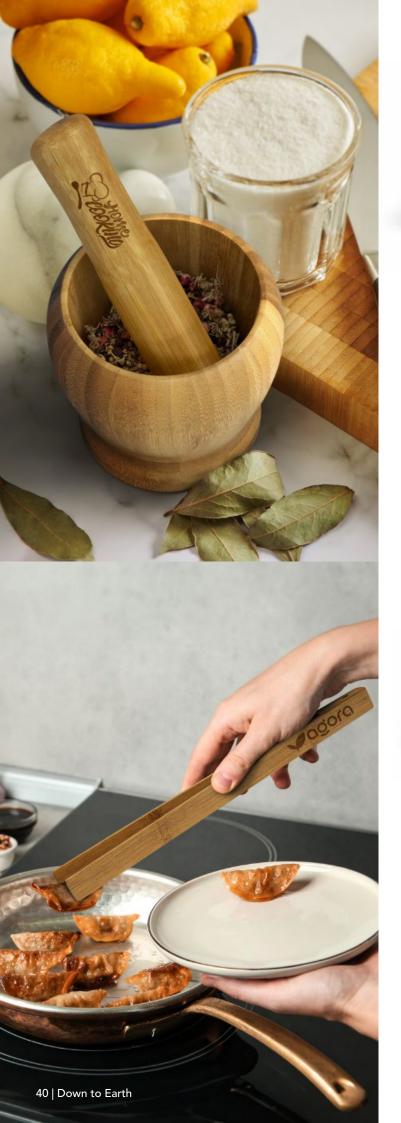

## NATURA Bamboo Mortar and Pestle

122271

- Natural bamboo mortar and pestle
- Perfect for corporate gifting
- Presentation: Kraft packaging with NATURA branding

# NATURA Bamboo Serving Tongs

- Natural bamboo serving tongsNATURA branded natural kraft packaging