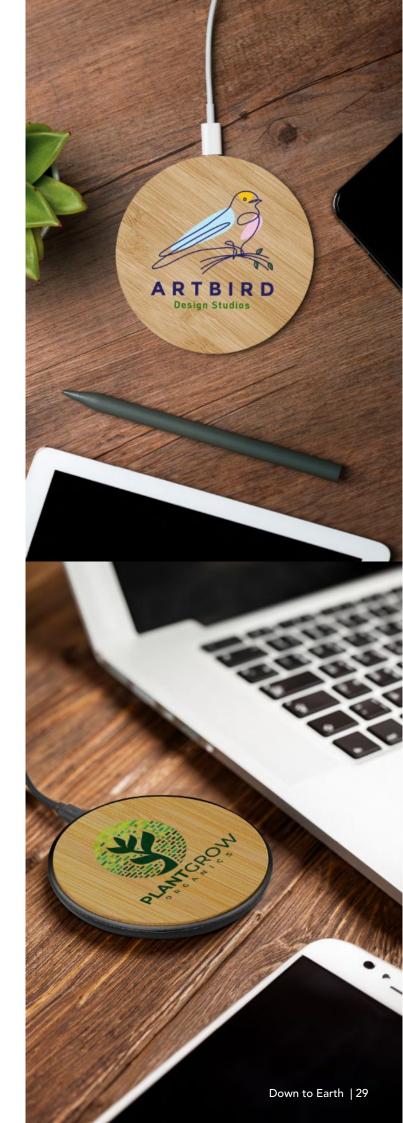

# Vita Bamboo Wireless Charger

120613 - Round 120614 - Square

- 5W wireless phone charger with large branding areaCasing made from a natural bamboo
- Available in round or square

#### **Branding Options:**

• Pad Print • Direct Digital

#### Contact us for up to date information.

Products displayed are not actual size and the logos used are for reference only to illustrate branding options. They are the property of their owners and represent no endorsement of this brochure or its content.