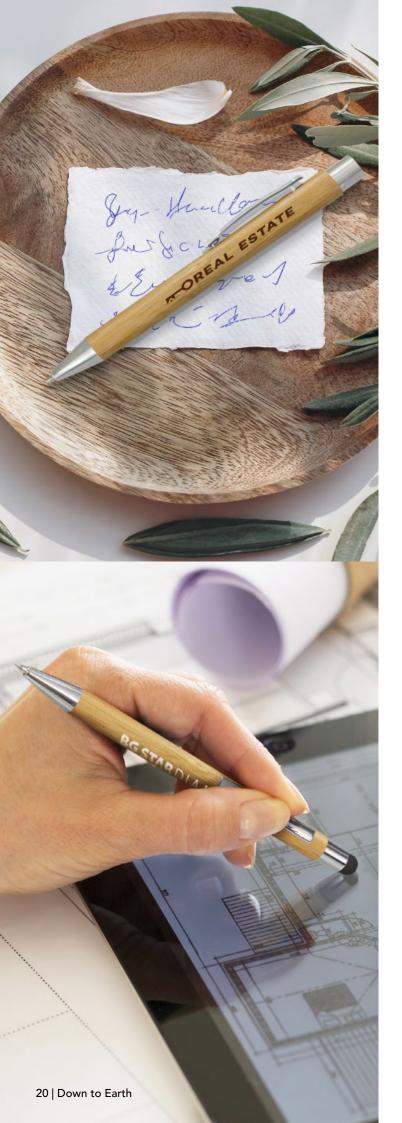

# Trinity Bamboo Pen

117410

- Retractable ballpoint pen with a natural bamboo barrel
- 1000m of blue Dokumental ink
- Soft-touch grip and shiny chrome trim

#### Colours:

• Pad Print • Screen Print • Laser Engraving

# Bamboo Twist Pen

116651

- Twist-action ballpoint pen with a natural bamboo barrel
- 300m of black Dokumental ink
- Soft-touch grip and shiny chrome trim

#### Colours:

**Branding Options:** 

• Pad Print • Screen Print • Laser Engraving • Direct Digital