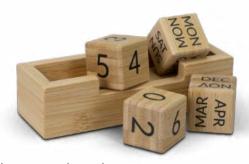

### Bamboo Calendar

121409

- Bamboo desk calendar
- Features interchangeable blocks that display both the days and months

# Branding Options: • Pad Print