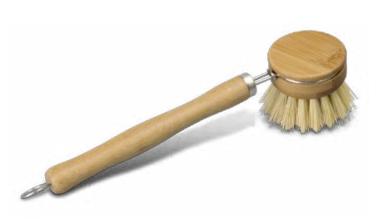

### Bamboo Dish Brush

121799

- Bamboo dish brush featuring a removable brush headMade using sisal bristles and stainless iron accents

#### **Branding Options:**

• Laser Engraving