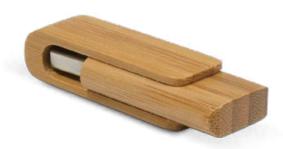

# Helix 4GB Bamboo Flash Drive

- Classic flash drive with USB 2.0 interface
- Natural bamboo case
- Data uploading, gift boxes and cases available on request

#### Colours:

• Pad Print • Laser Engraving • Direct Digital