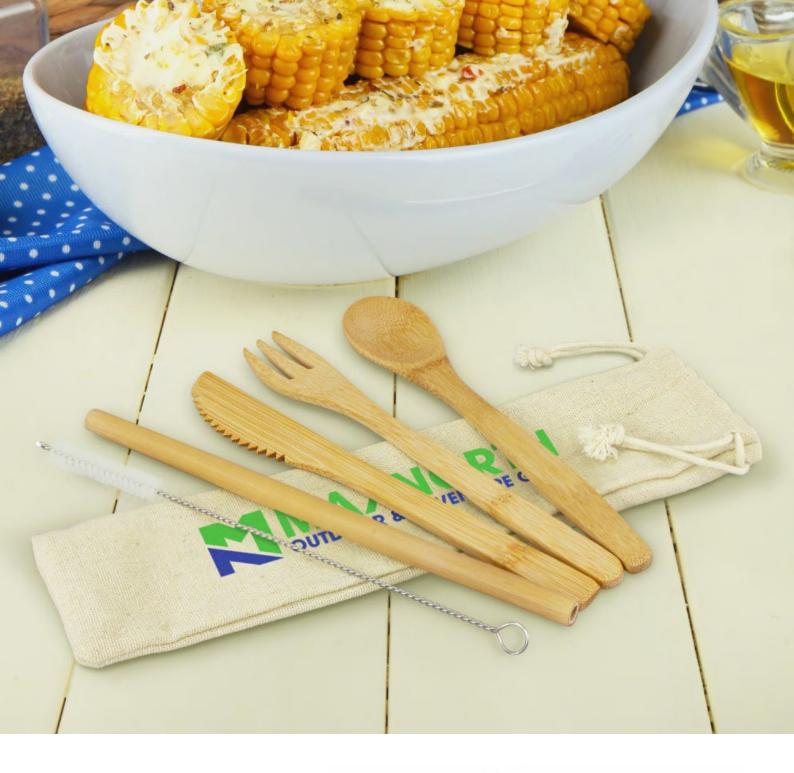

## Bamboo Cutlery Set

117633

- Natural bamboo cutlery set
  Includes a knife, fork, spoon, straw and a cleaning brush
  Presented in a cotton drawstring bag

Branding Options:
• Screen Print • Colourflex® Transfer