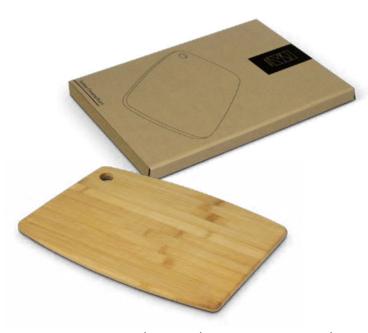

### NATURA Bamboo Rectangle Chopping Board

122274

- Natural bamboo chopping board
- NATURA branded natural kraft packaging

Branding Options:
• Pad Print • Laser Engraving

# NATURA Bamboo Chopping Board

- Natural bamboo chopping boardNATURA branded natural kraft packaging

#### **Branding Options:**

• Pad Print • Laser Engraving