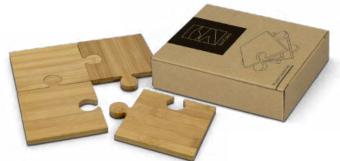

## NATURA Puzzle Coaster Set of 4

122276

- Natural bamboo interconnecting coasters
- Four individual coasters
- NATURA branded natural kraft packaging

#### **Branding Options:**

• Pad Print • Laser Engraving • Direct Digital