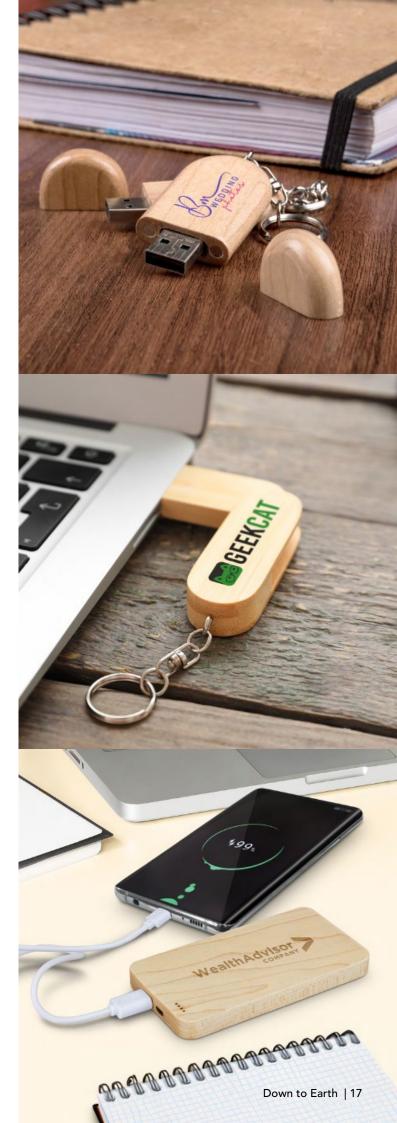

### Anco 4GB Flash Drive

#### 117041

- Compact flash drive key ring made using maple wood
- 4GB of memory with USB 2.0 interface
- Data uploading available on request

#### **Branding Options:**

• Pad Print • Laser Engraving • Direct Digital

# Maple 8GB Flash Drive

121401

- Swivel flash drive manufactured from natural maple wood
- 8GB of memory with USB 2.0 interface
- Data uploading available on request

#### Branding Options:

• Pad Print • Laser Engraving • Direct Digital

## Timberland Power Bank

116647 - NZ 116667 - AUS

- 4000mAh power bank made using laminated wood
- EVA carry case and triple connector cable available on request

#### **Branding Options:**

• Pad Print • Laser Engraving • Direct Digital

Bamboo is the fastest-growing plant on our planet, growing up to 10cm daily. It regenerates quickly and does not require much water to thrive, making it a popular natural material in many industries. Variances in the grain pattern, colour, and branding finishes are to be expected, making each product unique and highlighting its natural look.