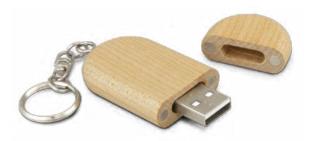

### Anco 4GB Flash Drive

#### 117041

- Compact flash drive key ring made using maple wood
- 4GB of memory with USB 2.0 interface
- Data uploading available on request

#### **Branding Options:**

• Pad Print • Laser Engraving • Direct Digital