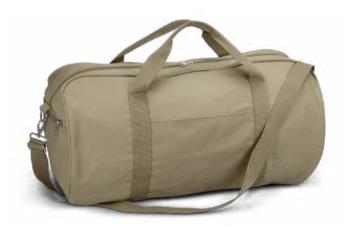

# Canvas Duffle Bag

121130

- Premium 33L roll duffle bag
- Made from 450gsm heavy cotton canvasCotton webbing carry handles
- Removable shoulder strap
- Zippered side pocket and slip pocket

#### Colours:

### Branding Options:

• Colourflex® Transfer • Embroidery