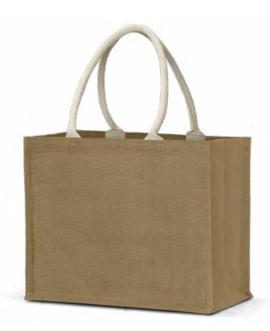

# Thera Jute Tote Bag

108034

- Large tote bag made from natural jute
- Strong, cotton webbing handles
- Gusset for added capacity

#### Colours:

Branding Options:
• Screen Print • Colourflex® Transfer