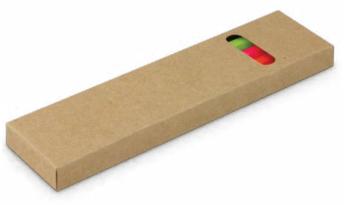

# Highlighter Pencil Pack

117336

- Set of four coloured jumbo highlighter pencils
  Hexagonal wooden barrels
  Includes yellow, orange, pink and green pencils

#### Branding Options:

• Pad Print • Digital Packaging Print