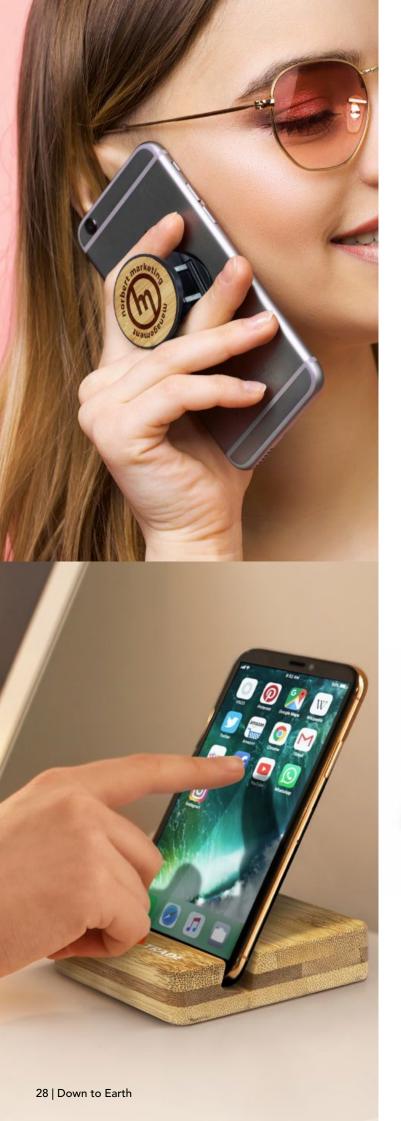

# Bamboo Phone Holder

121717

- Bamboo Phone Holder which sticks onto the back of any mobile phone
- Provides grip for using the deviceManufactured from plastic and bamboo

#### Colours:

#### **Branding Options:**

• Pad Print • Laser Engraving