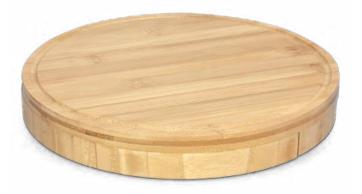

### Kensington Cheese Board

110803

- Bamboo cheese board which swivels open
- Includes two cheese knives and a cheese fork neatly stored inside

#### **Branding Options:**

Laser Engraving