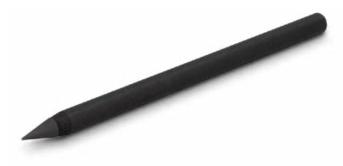

## Infinity Inkless Kraft Pen

121633

- Inkless pen with a unique metal alloy nibWriting distance of 5000m
- Kraft paper barrel
- Removable plastic cap
- No refills or sharpening required

### Branding Options:

• Pad Print • Screen Print