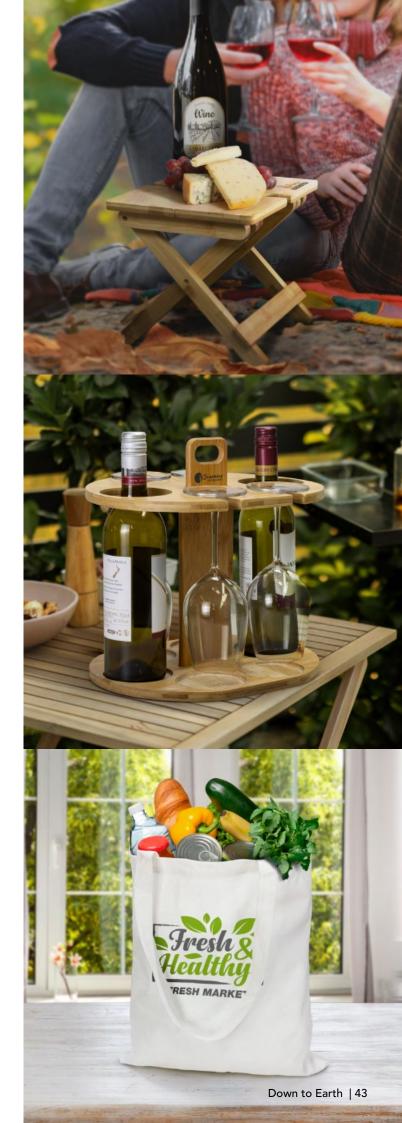

### NATURA Bamboo Folding Wine Table

#### 122273

- Natural bamboo wine table
- Holds two wine glasses
- Collapsible folding legs
- NATURA branded natural kraft packaging

### Bamboo Wine Rack

#### 122280

- Holds four glasses and two standard bottles.
- Includes: Wine Glass hanger, Base, bracket, and a screwdriver with four screws.
- Natural bamboo material.
- Can be unassembled for easy storage.

### Bamboo Tote Bag

#### 116870

• Reusable tote bag manufactured from 100gsm woven bamboo fibre