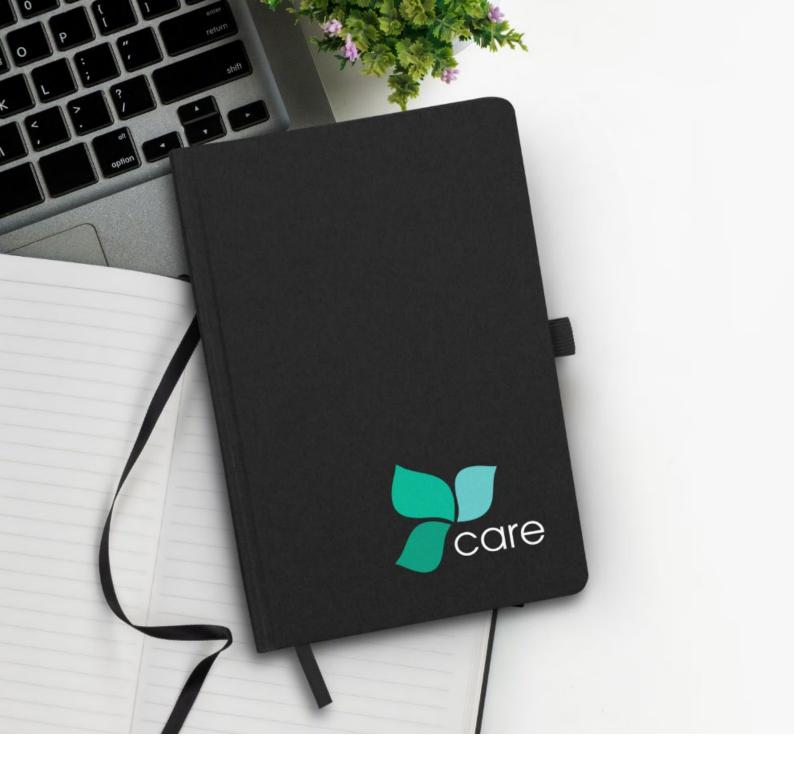

# Bamboo Notebook

116213

- Unique medium-sized notebook with 80 leaves (160 pages) of 70gsm lined paper
- Hard natural bamboo cover

#### **Branding Options:**

# Bamboo Notebook - Medium

121723

- Unique medium-size hard cover notebook with a bamboo veneer
- 70 leaves (140 pages) of 70gsm lined paper

#### **Branding Options:**

• Pad Print • Screen Print • Laser Engraving