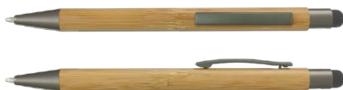

## Lancer Bamboo Pen

#### 200274

- Retractable ballpoint pen with a natural bamboo barrel
- 1800m of black Dokumental ink
- Shiny chrome or painted gunmetal trim

#### Colours:

#### **Branding Options:**

• Pad Print • Screen Print • Laser Engraving