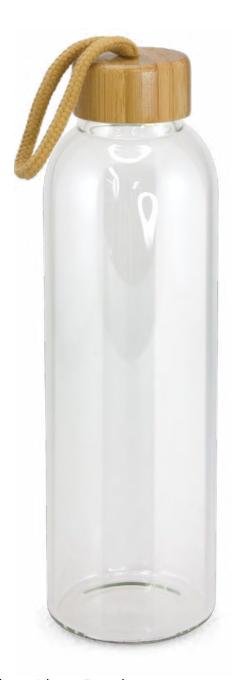

# Eden Glass Bottle

## 113025

- 600ml borosilicate glass drink bottle
  Lightweight and shatter-resistant
  Natural bamboo screw on lid with braided handle
- Presentation: Optional gift tube