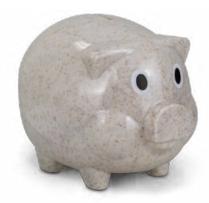

# Piggy Bank - Natural

- Large piggy bank with removable plug
- Made from a blend of wheat straw fibre and polypropylene