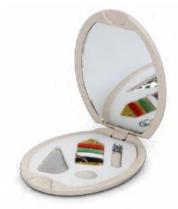

### Cork Compact Mirror

121407

- Compact mirror with a hinged cover and natural cork exterior
- Two mirrors: one normal and one two times magnification