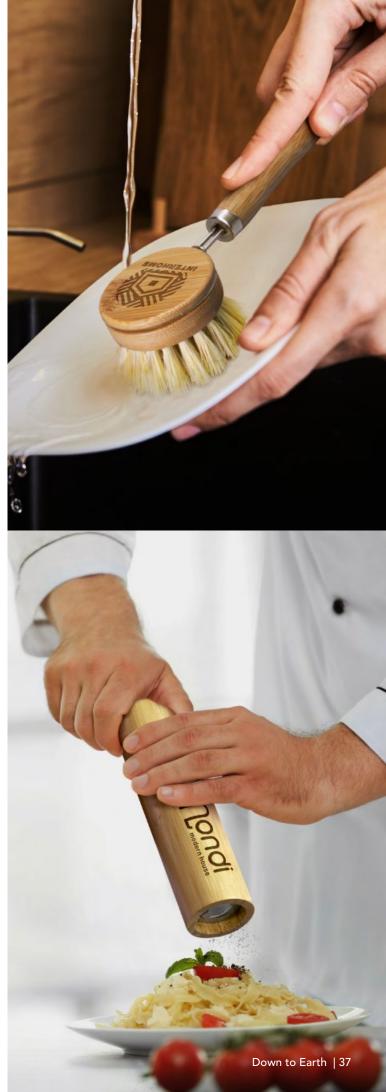

### Bamboo Dish Brush

121799

- Bamboo dish brush featuring a removable brush headMade using sisal bristles and stainless iron accents

## NATURA Bamboo Pepper Mill

122272

- Natural bamboo compact pepper mill
- 304 stainless steel and ceramic mill
- Adjustable grind
- Packaging: Kraft packaging with NATURA branding