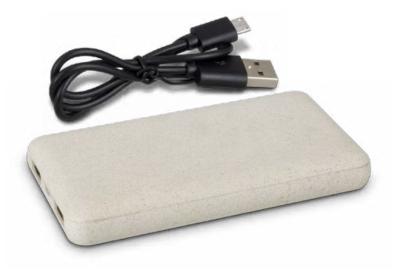

## Timberland Power Bank

116647 - NZ 116667 - AUS

- 4000mAh power bank made using laminated wood
- EVA carry case and triple connector cable available on request

#### **Branding Options:**

• Pad Print • Laser Engraving • Direct Digital

Bamboo is the fastest-growing plant on our planet, growing up to 10cm daily. It regenerates quickly and does not require much water to thrive, making it a popular natural material in many industries. Variances in the grain pattern, colour, and branding finishes are to be expected, making each product unique and highlighting its natural look.