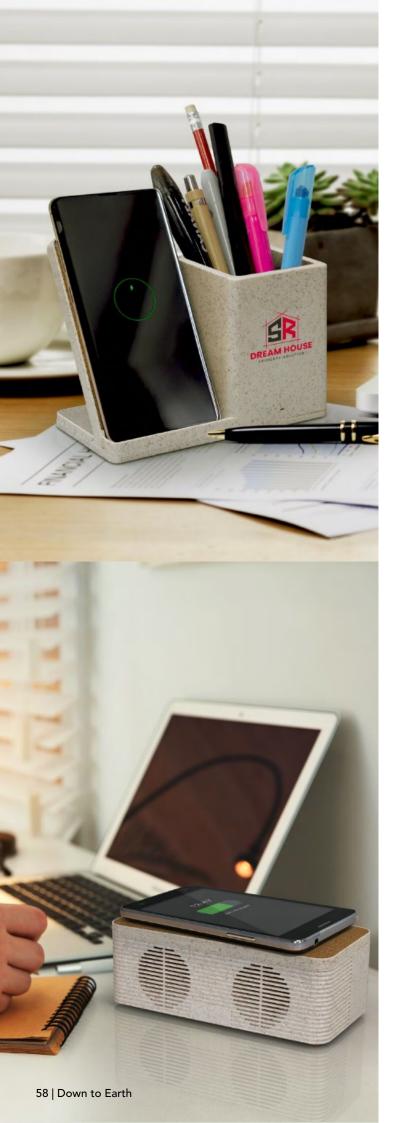

# Sublime Bluetooth Speaker

121392 - 5W 121393 - 10W

> • Smart 5W or 10W Bluetooth speaker compatible with most mobile devices

- Bamboo with a heather polyester front
- Playing time of approximately 6 hours
- Over 10 metre wireless connectivity range
- Recharged with Micro-B USB (included)

# Branding Options: • Pad Print