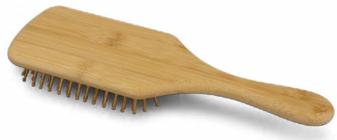

### Bamboo Hair Brush

120897

• Unique hair brush with natural bamboo handle

#### Branding Options:

• Pad Print • Laser Engraving • Direct Digital