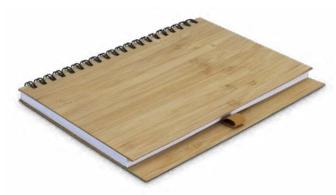

### Bamboo Note Pad

121724

- Top opening wiro bound pocket notebook with 50 leaves (100 pages)
- 70gsm lined white paper
- Elastic closure band and a pen loop
- Natural bamboo cover

#### **Branding Options:**

• Pad Print • Laser Engraving