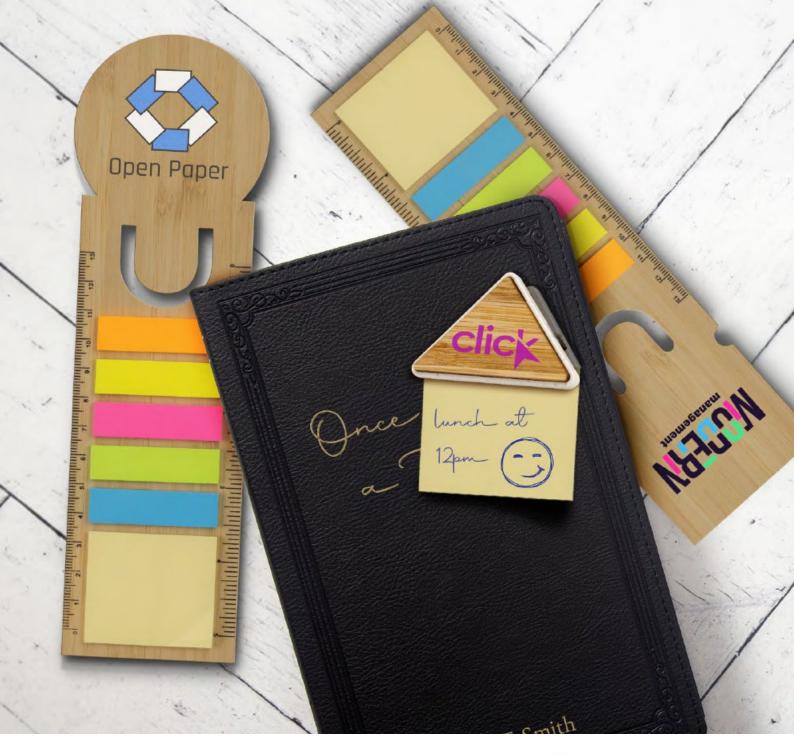

## Bamboo Ruler Bookmark

121725 - Round 121726 - Square

- Bamboo ruler bookmark
- Features pad of yellow adhesive notes and five pads of different coloured adhesive flags
- Measurements are printed with black ink in centimetres
- Available in round or square

#### Branding Options:

• Pad Print