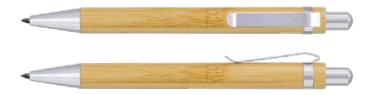

#### Vistro Bamboo Pen

#### 116262

- Retractable bamboo ballpoint pen with a stylish contoured barrel
- 1800m of black Dokumental ink
- Bamboo barrel with shiny chrome trim
- Presentation: Optional sleeve or gift box

#### **Branding Options:**

• Pad Print • Laser Engraving