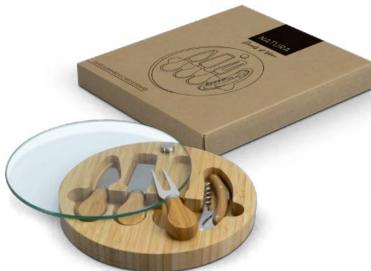

### NATURA Glass & Bamboo Cheese Board

122342

- Quality bamboo cheese board set
- Natural bamboo base and an easy-clean, tempered glass surface
- Includes two cheese knives, a cheese fork and a bottle opener
- Presentation: Kraft gift box

#### **Branding Options:**

Laser Engraving