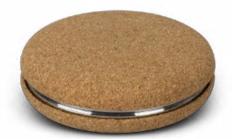

### Cork Compact Mirror

121407

- Compact mirror with a hinged cover and natural cork exterior
- Two mirrors: one normal and one two times magnification

#### **Branding Options:**

• Pad Print • Laser Engraving