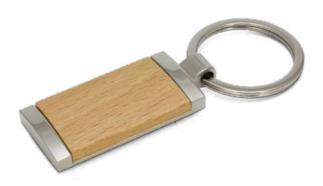

# Artisan Key Ring

112136 - Round 112137 - Rectangle

- Manufactured from natural beech wood
- Features a shiny chrome split ring
- Available in round and rectangular

# Branding Options: • Pad Print