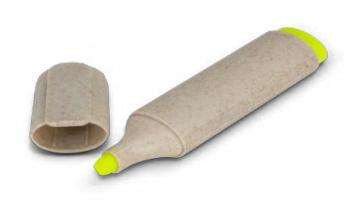

### Choice Highlighter

121803

- Natural look yellow ink highlighterMade from 50/50 wheat straw fibre and polypropylene
- BPA-free

Branding Options:
• Pad Print • Direct Digital