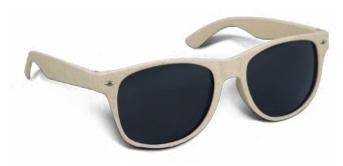

## Malibu Premium Sunglasses -Bamboo

111939

- Quality sunglasses with impact-resistant polycarbonate frame and on-trend natural bamboo arms
- Fitted with CE standard 100% UV 400 lenses providing both UVA and UVB protection
- Can be supplied in an optional microfibre pouch, Stylo sunglass pouch or Montego sunglass case