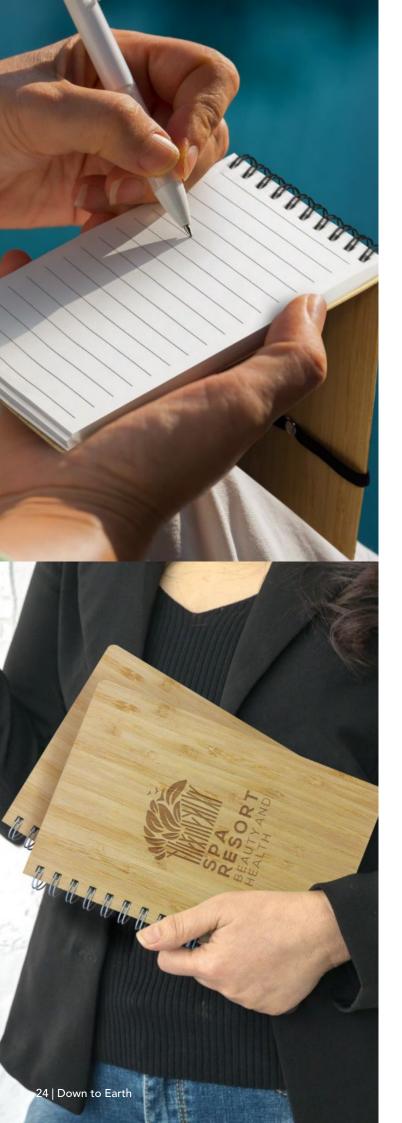

### Bamboo Note Pad

121724

- Top opening wiro bound pocket notebook with 50 leaves (100 pages)
- 70gsm lined white paper
- Elastic closure band and a pen loop
- Natural bamboo cover

#### **Branding Options:**

• Pad Print • Laser Engraving