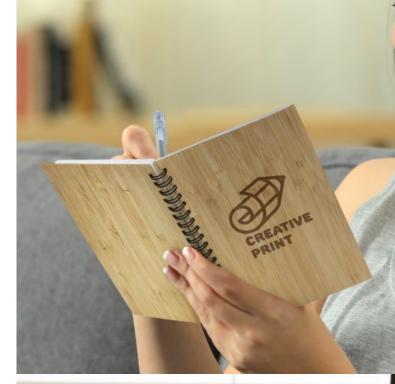

# Bamboo Notebook

116213

- Unique medium-sized notebook with 80 leaves (160 pages) of 70gsm lined paper
- Hard natural bamboo cover

#### **Branding Options:**