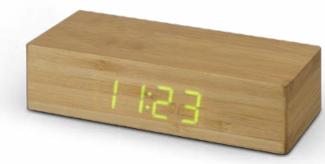

# Bamboo Wireless Charging Clock

121419

- Bamboo wireless charging clock that features a top surface which acts as a 5W wireless charging pad
- Displays both time (12 and 24hr formats), date and the temperature (Fahrenheit or Celsius) with an LED display

#### **Branding Options:**

• Pad Print