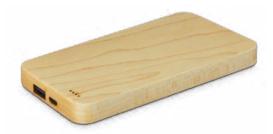

## Timberland Power Bank

116647 - NZ 116667 - AUS

- 4000mAh power bank made using laminated wood
- EVA carry case and triple connector cable available on request

#### **Branding Options:**

• Pad Print • Laser Engraving • Direct Digital

Bamboo is the fastest-growing plant on our planet, growing up to 10cm daily. It regenerates quickly and does not require much water to thrive, making it a popular natural material in many industries. Variances in the grain pattern, colour, and branding finishes are to be expected, making each product unique and highlighting its natural look.