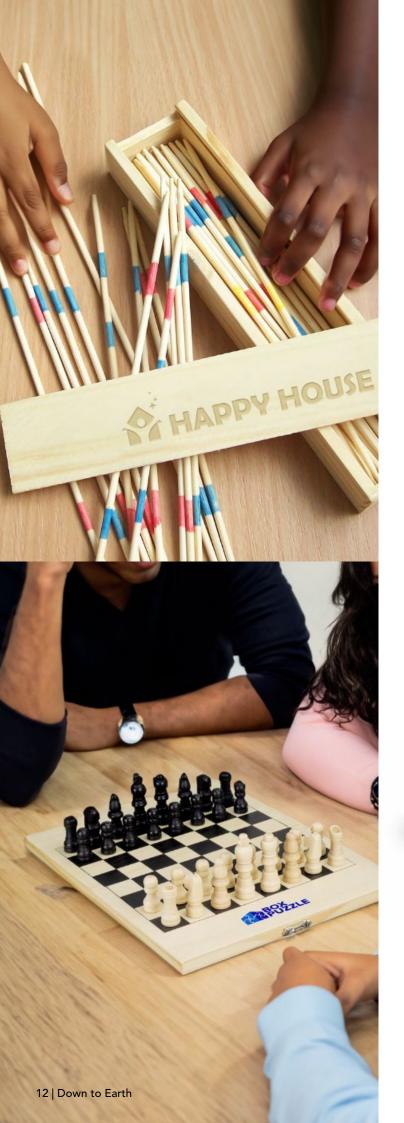

# Pick Up Sticks Game

117604

- Classic game of pick up sticks where each player tries to pick up sticks from a pile without moving the other sticks
  The sticks and the game instructions are presented in a
- wooden box with a sliding lid

### Branding Options:

• Pad Print • Laser Engraving

## Travel Chess Set

121505

• Travel chess set manufactured from pine wood

#### Branding Options: