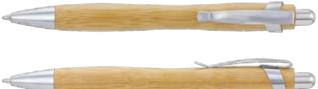

# Trinity Bamboo Pen

117410

- Retractable ballpoint pen with a natural bamboo barrel
- 1000m of blue Dokumental ink
- Soft-touch grip and shiny chrome trim

#### Colours:

• Pad Print • Screen Print • Laser Engraving

# Bamboo Twist Pen

116651

- Twist-action ballpoint pen with a natural bamboo barrel
- 300m of black Dokumental ink
- Soft-touch grip and shiny chrome trim

#### Colours:

**Branding Options:** 

• Pad Print • Screen Print • Laser Engraving • Direct Digital