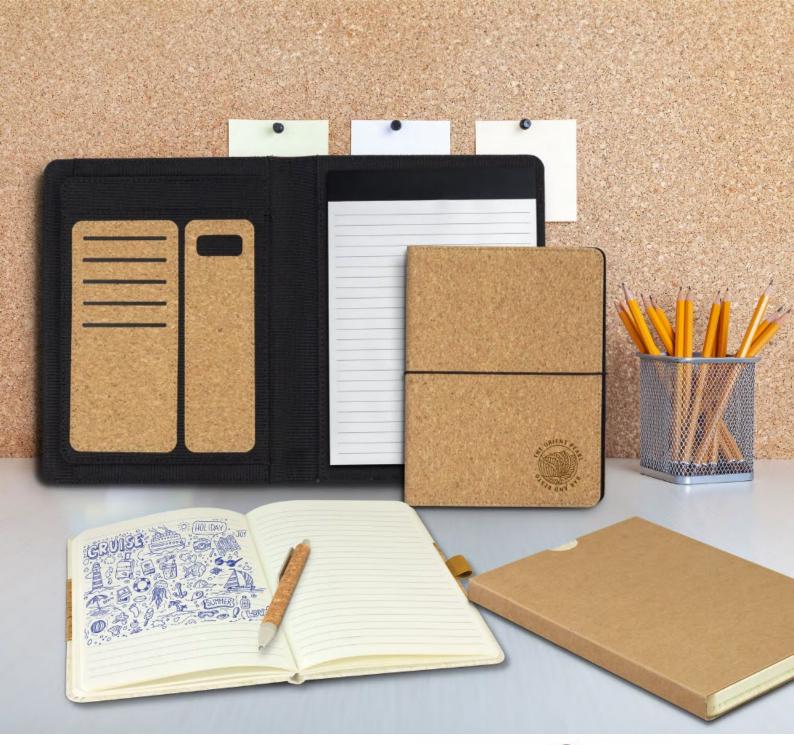

### Somerset Cork Notebook

116212

- Medium-sized notebook with 80 leaves (160 pages) of 70gsm lined paper
  Hard cover with a natural cork finish

Branding Options:
• Pad Print • Screen Print • Laser Engraving • Direct Digital

### Inca Notebook

116302 - Notebook only 116303 - Notebook and pen

- Stylish medium-sized notebook with 80 leaves (160 pages) of 70gsm lined paper
- Hard cover made using a combination of natural cork and smooth PU
- Pen and notebook are available separately

### Sakura Cork Portfolio

121405 - A5 121406 - A4

- Modern portfolio manufactured from cork
- Includes lined paper pad, a pen holder, business card slots, a pocket for notes and a slip side pocket for documents
- Available in A5 and A4

# Beaumont Stone Paper Notebook

123013

- Durable and tear resistant stone paper with round edges

- Lined paper
  Ribbon bookmark
  Elastic closure band and pen loop

### Petros Stone Paper Notebook 123972

- Medium-sized notebook with a water-resistant hard cover
- 64 leaves (128 pages) of 108gsm lined stone paper
- Stone paper is durable and tear-resistantElastic closure, pen loop and bookmark ribbon