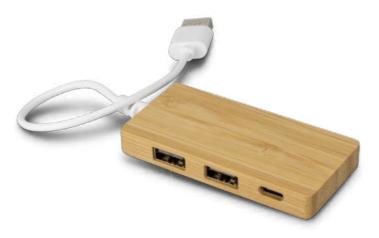

### Bamboo USB Hub

#### 120615

- Rectangular USB hub with two ports
- Natural bamboo casing
- USB 2.0 interface

#### **Branding Options:**

• Pad Print • Laser Engraving • Direct Digital