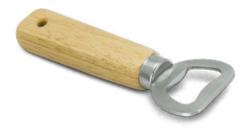

# Timber Bottle Opener

- Metal bottle opener with a wooden handle
- Features a silicone loop for easy grip or storage

#### **Branding Options:**

• Pad Print • Laser Engraving