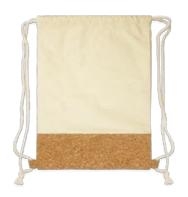

# Oakridge Drawstring Backpack

- Drawstring backpack made from 280gsm unbleached cotton canvas
- Natural cork accent panel
- Woven cotton drawstrings

#### **Branding Options:**

• Screen Print • Colourflex® Transfer