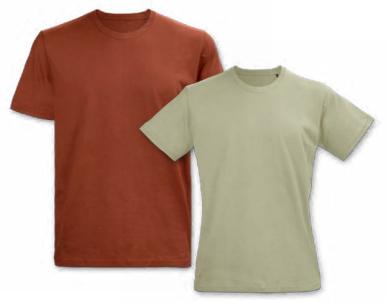

### TRENDSWEAR Element Unisex T-Shirt

122452

- Versatile unisex t-shirt made from 150gsm 100% combed cotton
- Ribbed knit collar with comfortable bias binding inside the collar
- Cover stitched hem and cuffs
- Available in eight sizes
- Australasian sizing

#### Colours:

#### **Branding Options:**

• Screen Print • Colourflex® Transfer • Embroidery