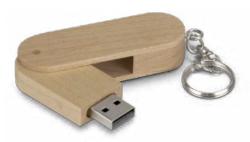

# Maple 8GB Flash Drive

121401

- Swivel flash drive manufactured from natural maple wood
- 8GB of memory with USB 2.0 interface
- Data uploading available on request

#### Branding Options:

• Pad Print • Laser Engraving • Direct Digital