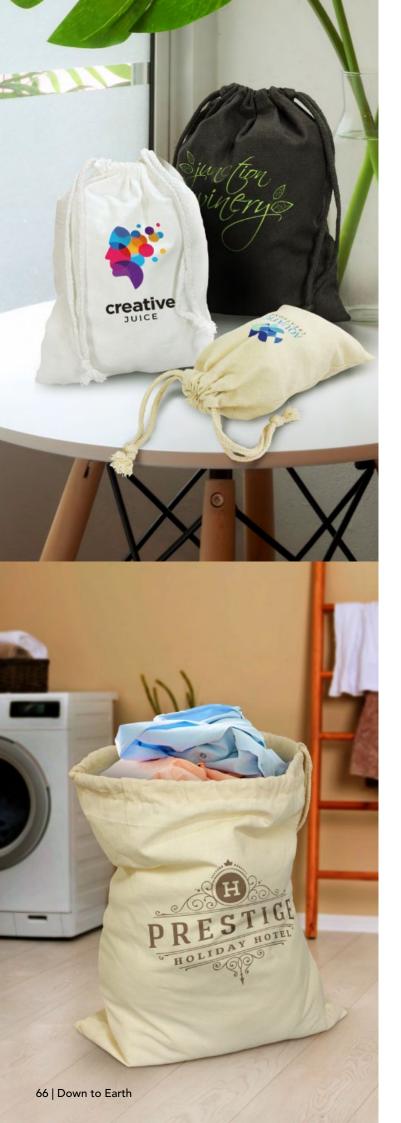

### Cotton Gift Bag

200245 - Small 111805 - Medium 111806 - Large

- Drawstring gift bag made using 120gsm cotton
- Available in three sizes

#### Colours:

Branding Options:
• Screen Print • Colourflex® Transfer

### Drawstring Laundry Bag

• Drawstring laundry bag made using 140gsm unbleached natural cotton

### Ham Storage Bag

111807

- Handy drawstring bag for storing ham in the refrigeratorManufactured from 140gsm unbleached natural cotton