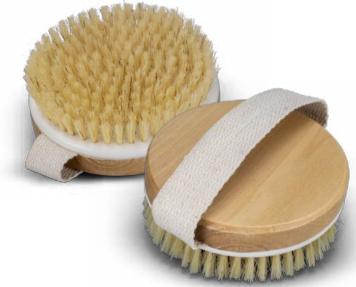

# Wooden Body Brush

121408

- Handy body brush manufactured from woodFeatures sisal bristles and woven cotton strap

Branding Options:
• Laser Engraving