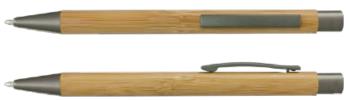

# Lancer Bamboo Stylus Pen

#### 200275

- Retractable bamboo ballpoint pen with a stylus
- 1800m of black Dokumental ink
- Shiny chrome or painted gunmetal trim

#### Colours:

#### **Branding Options:**

• Pad Print • Screen Print • Laser Engraving