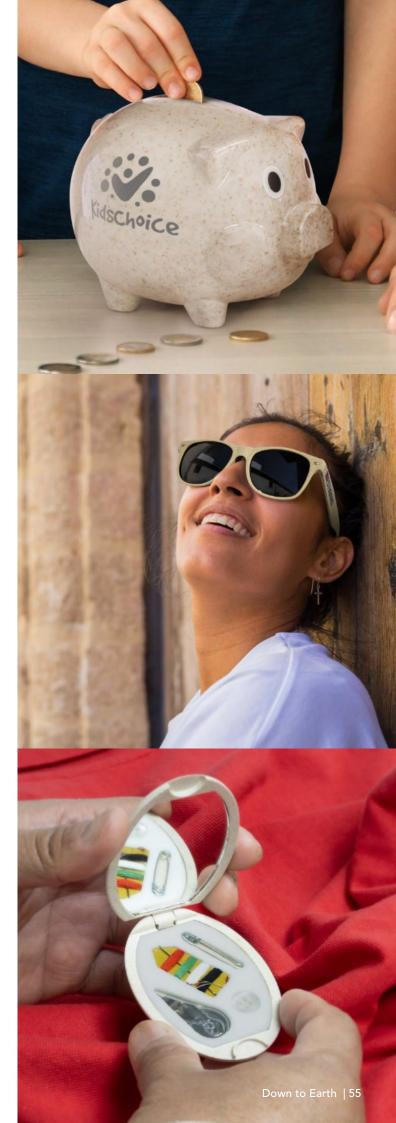

# Piggy Bank - Natural

- Large piggy bank with removable plug
- Made from a blend of wheat straw fibre and polypropylene

## Malibu Premium Sunglasses -Bamboo

111939

- Quality sunglasses with impact-resistant polycarbonate frame and on-trend natural bamboo arms
- Fitted with CE standard 100% UV 400 lenses providing both UVA and UVB protection
- Can be supplied in an optional microfibre pouch, Stylo sunglass pouch or Montego sunglass case

### Cork Compact Mirror

121407

- Compact mirror with a hinged cover and natural cork exterior
- Two mirrors: one normal and one two times magnification