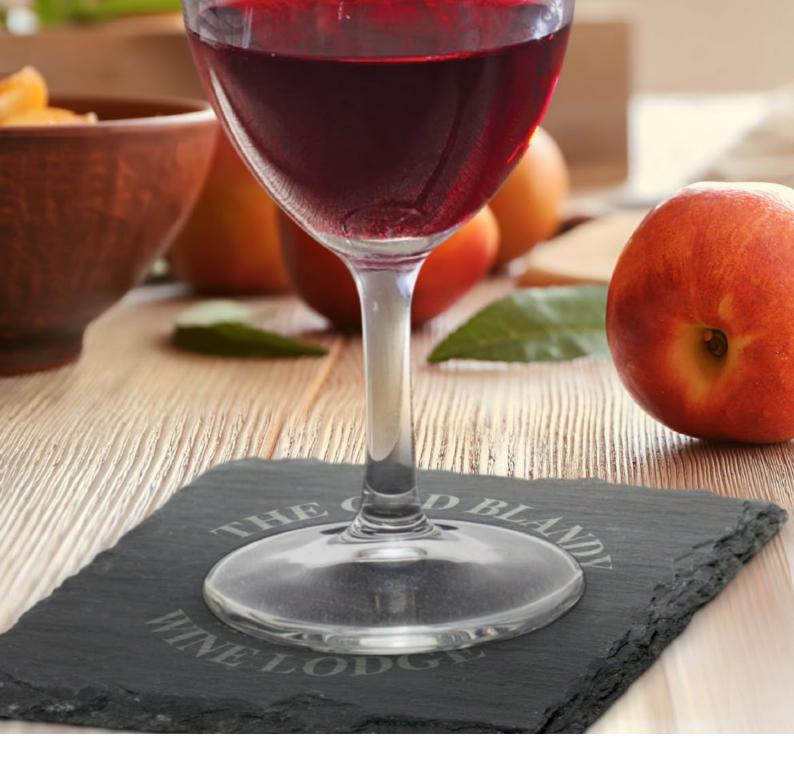

## Slate Coaster

113119 - Single 113118 - Set of 4

- Natural slate coaster

- Non-slip EVA pads on base
  Available individually or as a set of four
  Presentation (set): Kraft gift box with display window

Branding Options:
• Laser Engraving