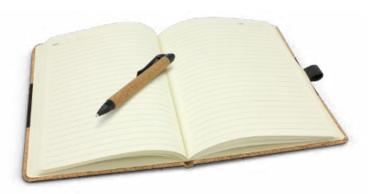

### Ecosia Notebook & Pen Set

#### 117838

- 80 leaves (160 pages) of 70gsm lined cream paper
- Hard cover made using a combination of heathered cotton and natural cork
- Includes a black ink pen with a natural cork barrel
- Presented in an unbleached cardboard sleeve