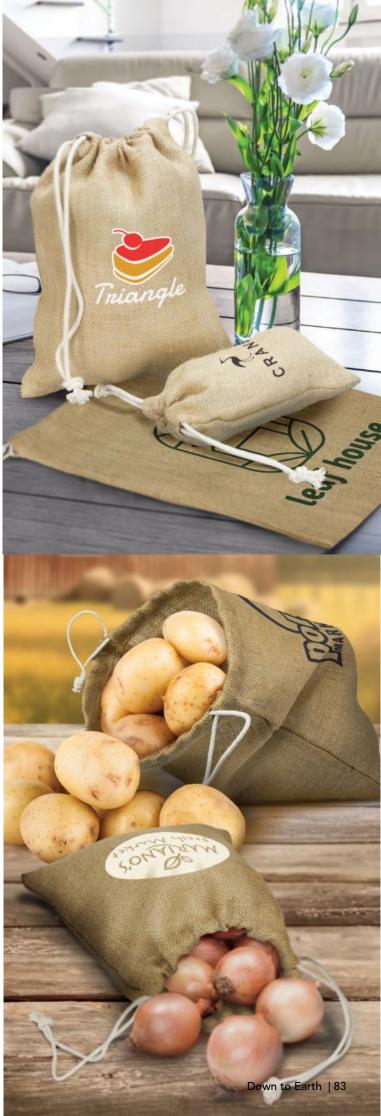

# Jute Gift Bag

109068 - Small

109069 - Medium

109070 - Large

- Drawstring gift bag made from natural juteCotton drawstrings
- Available in three sizes

### Branding Options:

• Screen Print • Colourflex® Transfer

# Jute Produce Bag

115070 - Medium

115071 - Large

- Reusable produce bag made from natural jute
- Strong drawstring closure

### Branding Options: