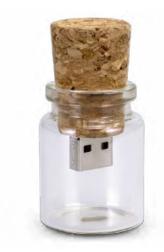

# Bottle Flash Drive 8GB

### 122324

- Unique glass bottle with a 8GB flash drive cork lid9MB/s read, 5MB/s write
- Data uploading is available on request

# Branding Options:

• Pad Print • Digital Label