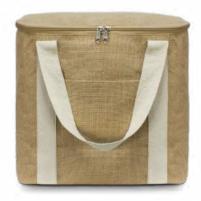

## Coast Cooler Bag

117809

- Smart 6L cooler bag
- PE foam insulation encased in a water-resistant PEVA inner liner
- 600D polyester outer construction
- Natural cork accent panel on base