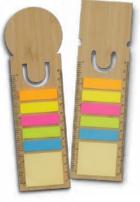

## Bamboo Ruler Bookmark

121725 - Round 121726 - Square

- Bamboo ruler bookmark
- Features pad of yellow adhesive notes and five pads of different coloured adhesive flags
- Measurements are printed with black ink in centimetres
- Available in round or square

#### Branding Options:

• Pad Print