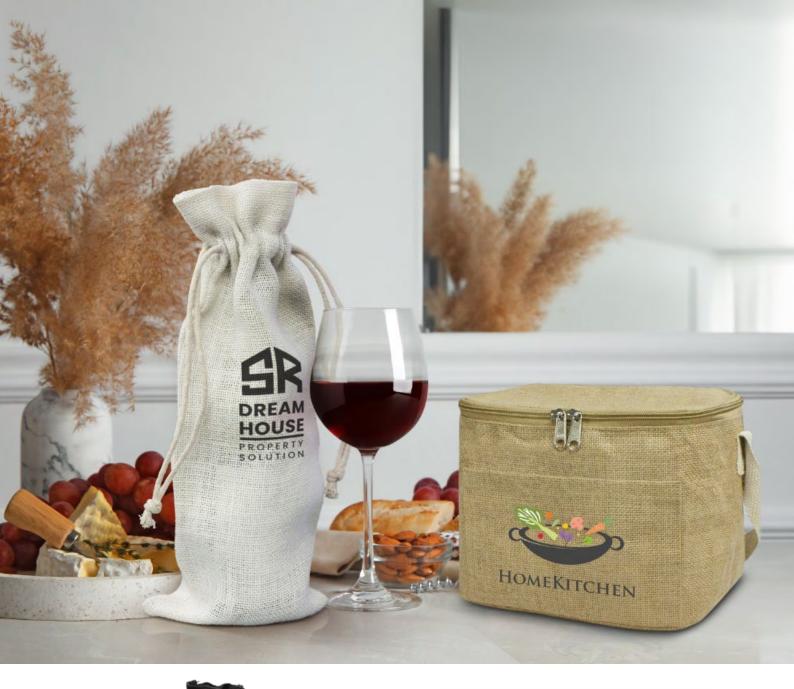

### Jute Wine Drawstring Bag 122387

- Drawstring bag made from natural, unlaminated jute • Ideal for wine presentation
- Cotton drawstrings

#### Colours:

Branding Options:
• Screen Print • Colourflex® Transfer

## Coast Cooler Bag

117809

- Smart 6L cooler bag
- PE foam insulation encased in a water-resistant PEVA inner liner
- 600D polyester outer construction
- Natural cork accent panel on base

#### **Branding Options:**

Rice husk and wheat straw fibre are waste products with little value. Using these natural materials in the production of promotional products helps to reduce the amount of plastic and produces a trendy natural look.