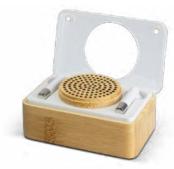

# NATURA Limestone Bluetooth Mini Speaker

122467

- 3W Bluetooth speaker with limestone cement casing and natural bamboo grill

  • 500mAh battery that lasts up to three hours
- Presentation: Kraft packaging with NATURA branding

#### **Branding Options:**

• Pad Print