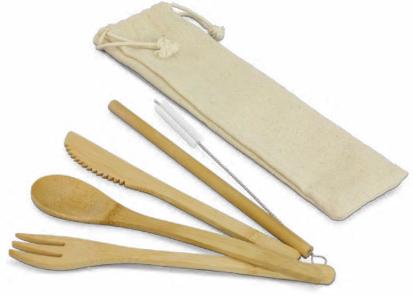

## Bamboo Cutlery Set

117633

- Natural bamboo cutlery set
  Includes a knife, fork, spoon, straw and a cleaning brush
  Presented in a cotton drawstring bag

Branding Options:
• Screen Print • Colourflex® Transfer