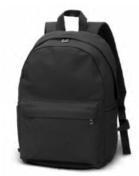

## Canvas Backpack

121464

- Affordable backpack made from 450gsm cotton canvas
- Zippered main compartment
- Internal slip pocket for a laptop
- Zippered front pocket and side pockets
- Padded shoulder straps

#### Colours:

Branding Options:
• Colourflex® Transfer • Embroidery