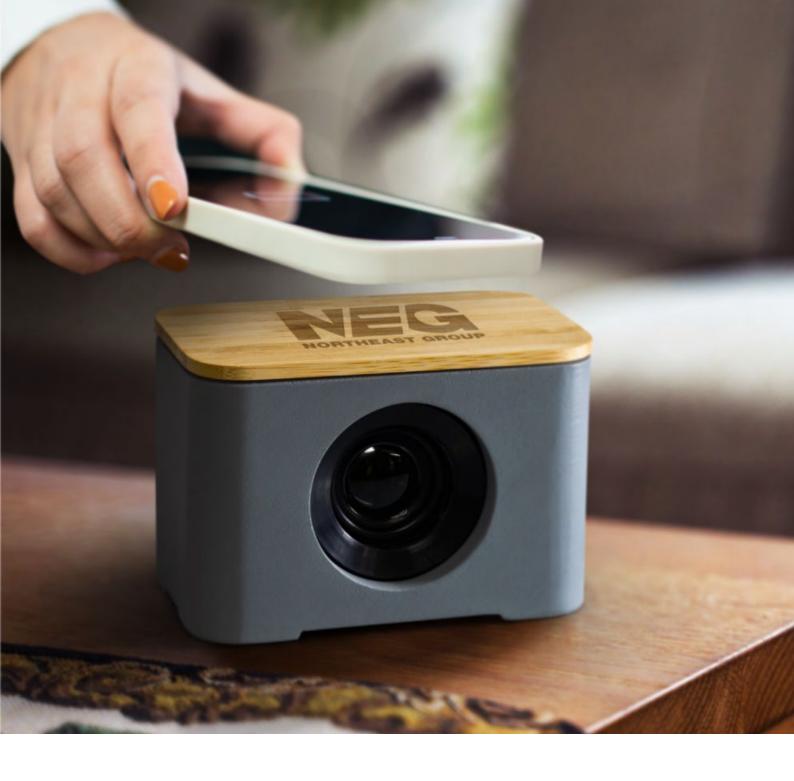

# NATURA Limestone Bluetooth Mini Speaker

122467

- 3W Bluetooth speaker with limestone cement casing and natural bamboo grill

  • 500mAh battery that lasts up to three hours
- Presentation: Kraft packaging with NATURA branding

#### **Branding Options:**

• Pad Print