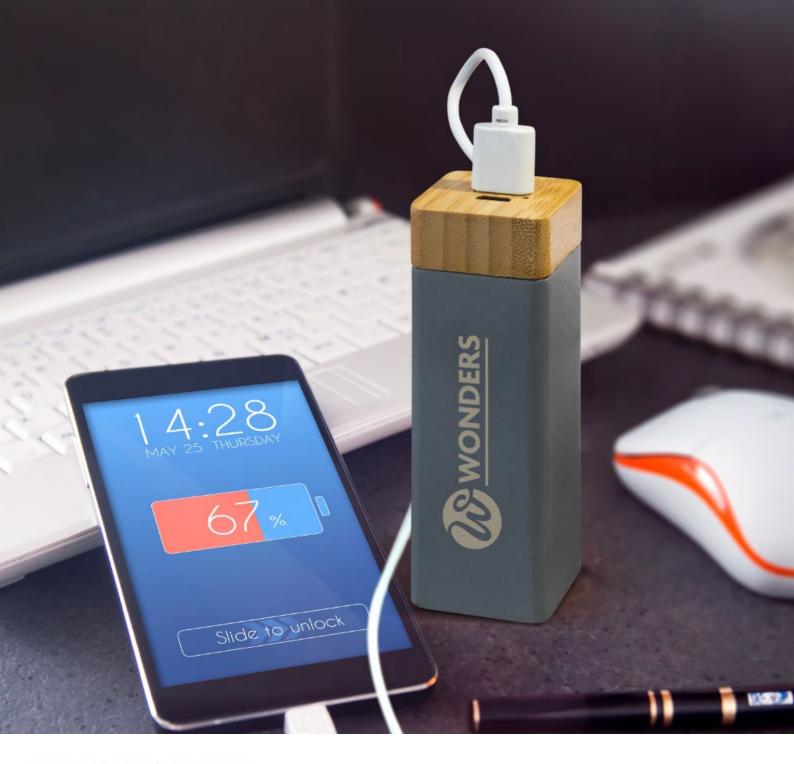

## Timberland Power Bank

116647 - NZ 116667 - AUS

- 4000mAh power bank made using laminated wood
- EVA carry case and triple connector cable available on request

#### **Branding Options:**

• Pad Print • Laser Engraving • Direct Digital

Bamboo is the fastest-growing plant on our planet, growing up to 10cm daily. It regenerates quickly and does not require much water to thrive, making it a popular natural material in many industries. Variances in the grain pattern, colour, and branding finishes are to be expected, making each product unique and highlighting its natural look.