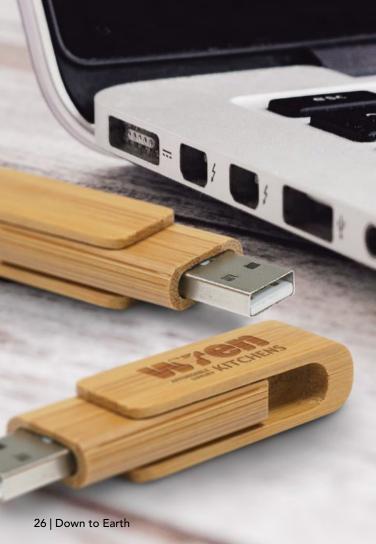

# Bamboo 4GB Flash Drive

106208

- Stylish flash drive made using natural bamboo
- 4GB of memory with USB 2.0 interface

#### Branding Options:

• Pad Print • Laser Engraving • Direct Digital