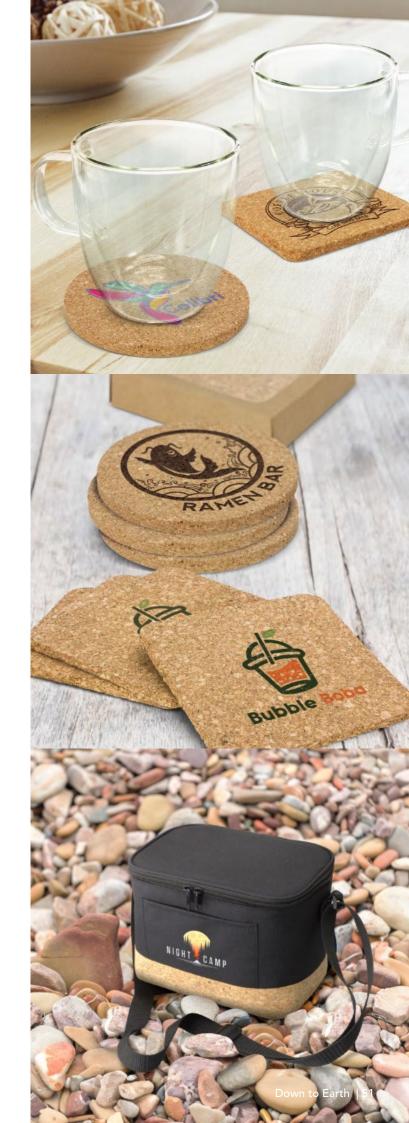

### Oakridge Cork Coaster

112966 - Square 112967 - Round

- Stylish natural cork coaster that provides protection from heat and spills
- Available as square or round

#### **Branding Options:**

• Laser Engraving • Digital Packaging Print

### Oakridge Cork Coaster Set of 4

113034 - Square 113033 - Round

- Stylish natural cork coaster that provides protection from heat and spills
- Set of four
- Available as square or round

## Coast Cooler Bag

117809

- Smart 6L cooler bag
- PE foam insulation encased in a water-resistant PEVA inner liner
- 600D polyester outer construction
- Natural cork accent panel on base

#### **Branding Options:**

Rice husk and wheat straw fibre are waste products with little value. Using these natural materials in the production of promotional products helps to reduce the amount of plastic and produces a trendy natural look.