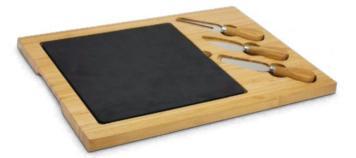

### NATURA Glass & Bamboo Cheese Board

122342

- Quality bamboo cheese board set
- Natural bamboo base and an easy-clean, tempered glass surface
- Includes two cheese knives, a cheese fork and a bottle opener
- Presentation: Kraft gift box

#### **Branding Options:**

Laser Engraving