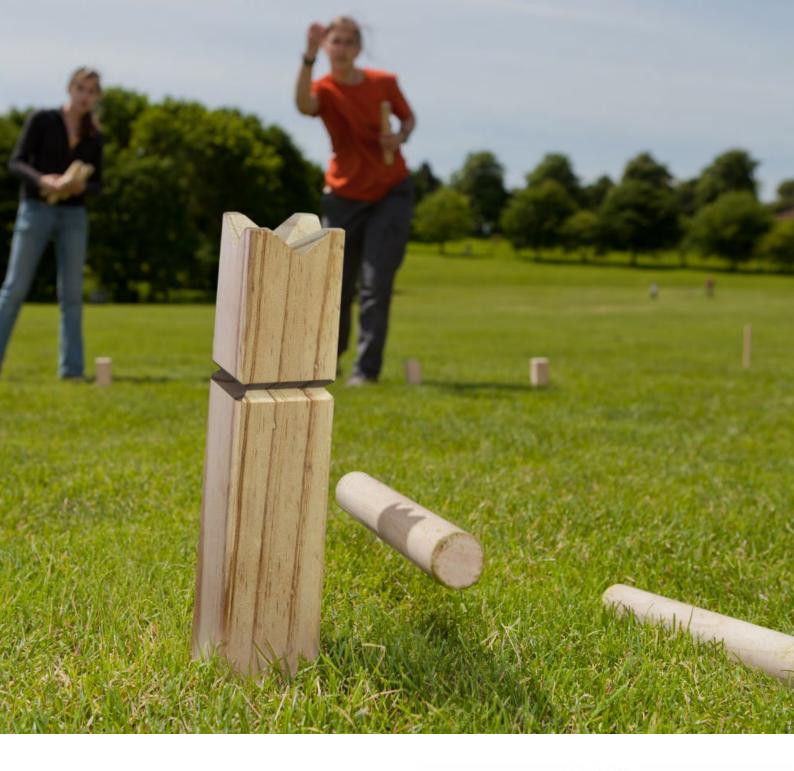

# Kubb Wooden Game

121851

- Classic outdoor Swedish throwing game Kubb
  Manufactured from pine wood
  Presented in a convenient cotton canvas bag with instructions

Branding Options:
• Screen Print • Colourflex® Transfer