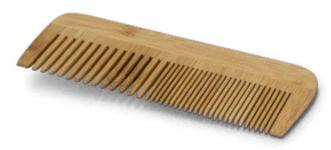

# Bamboo Hair Comb

120898

• Unique natural bamboo comb with two teeth sizes

#### **Branding Options:**

• Pad Print • Laser Engraving