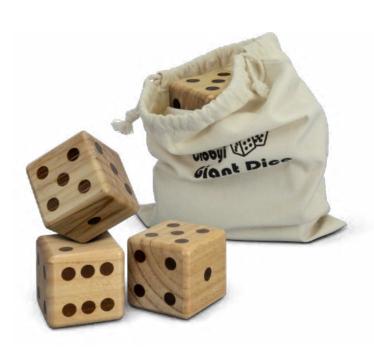

## Wooden Yard Dice Game

#### 122282

- Set of six wooden dice in a canvas drawstring bag
- Instructions included for classic Yardzee game
- Perfect for garden parties, hospitality, wineries and corporate gifting