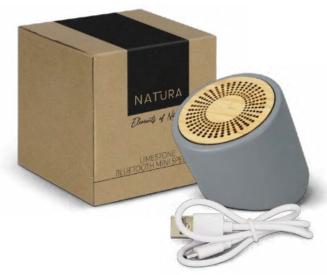

# NATURA Limestone Bluetooth Mini Speaker

122467

- 3W Bluetooth speaker with limestone cement casing and natural bamboo grill

  • 500mAh battery that lasts up to three hours
- Presentation: Kraft packaging with NATURA branding

#### **Branding Options:**

• Pad Print