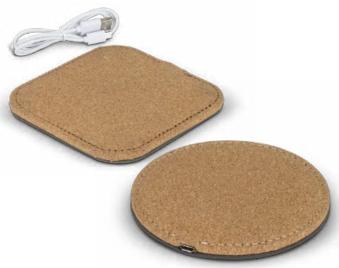

### Oakridge Wireless Charger

121417 - Round 121418 - Square

- 5W wireless charger made using Cork
- Compatible with devices that are enabled for wireless charging
- Supplied with a micro-B USB cable
- Available in square or round

#### **Branding Options:**

• Screen Print • Laser Engraving