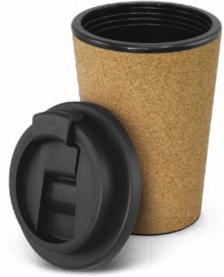

## Oakridge Double Wall Cup

- Stylish 350ml double walled cupMade from BPA-free polypropylene with a natural cork outer wall
- Secure screw on lid with splashproof flip closure

Branding Options:
• Pad Print • Screen Print