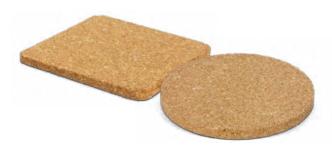

### Oakridge Cork Coaster

112966 - Square 112967 - Round

- Stylish natural cork coaster that provides protection from heat and spills
- Available as square or round

#### **Branding Options:**

• Laser Engraving • Digital Packaging Print

### Oakridge Cork Coaster Set of 4

113034 - Square 113033 - Round

- Stylish natural cork coaster that provides protection from heat and spills
- Set of four
- Available as square or round