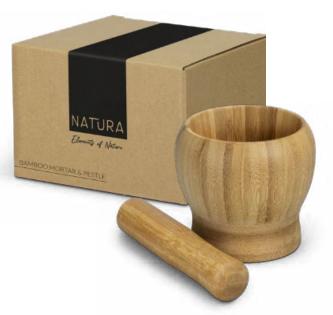

## NATURA Bamboo Mortar and Pestle

122271

- Natural bamboo mortar and pestle
- Perfect for corporate gifting
- Presentation: Kraft packaging with NATURA branding

#### **Branding Options:**

• Laser Engraving