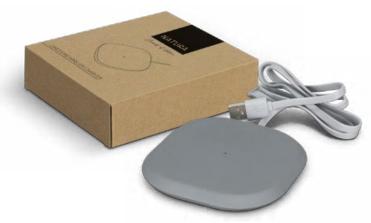

# NATURA Limestone Wireless Charger

122465

- 5W wireless charger with limestone cement casing and a non-slip cork base
- Convenient 1m charging cable
- Presentation: Kraft packaging with NATURA branding

#### **Branding Options:**

• Pad Print • Laser Engraving