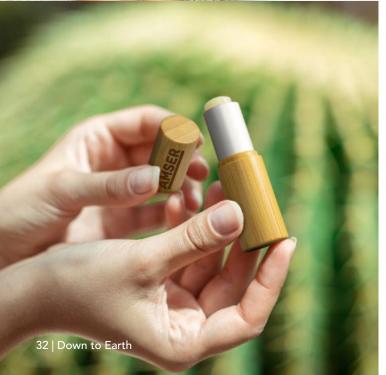

# Bamboo Lip Balm

12295

- Twist-action lip balm with a natural bamboo tube
- Pleasant vanilla fragrance

#### **Branding Options:**

• Pad Print • Screen Print • Laser Engraving