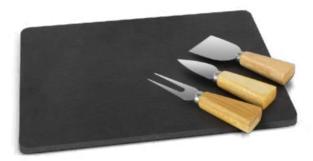

### Kensington Cheese Board

110803

- Bamboo cheese board which swivels open
- Includes two cheese knives and a cheese fork neatly stored inside

#### **Branding Options:**

Laser Engraving