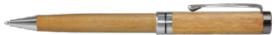

# Trinity Bamboo Pen

117410

- Retractable ballpoint pen with a natural bamboo barrel
- 1000m of blue Dokumental ink
- Soft-touch grip and shiny chrome trim