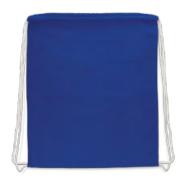

# Cotton Drawstring Backpack

- Drawstring backpack made from 120gsm cotton
- Cotton drawstrings

#### Colours:

#### Branding Options:

• Screen Print • Colourflex® Transfer