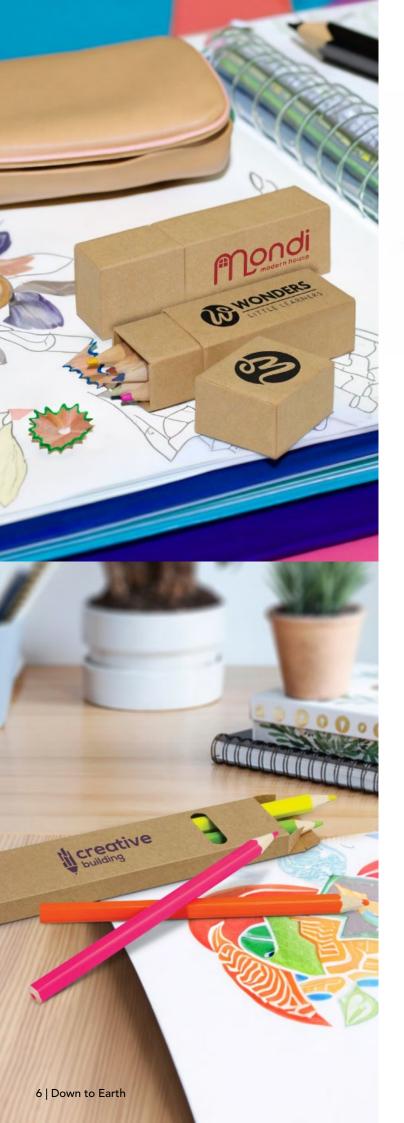

# Coloured Pencil Set

100471

• Six coloured pencils in a robust cardboard box

#### **Branding Options:**

• Pad Print • Digital Packaging Print

# Highlighter Pencil Pack

117336

- Set of four coloured jumbo highlighter pencils
  Hexagonal wooden barrels
  Includes yellow, orange, pink and green pencils

#### Branding Options:

• Pad Print • Digital Packaging Print

# Wooden Pencil Sharpener

121801

• Wooden pencil sharpener designed for both regular and jumbo sized pencils

#### **Branding Options:**

• Pad Print • Laser Engraving