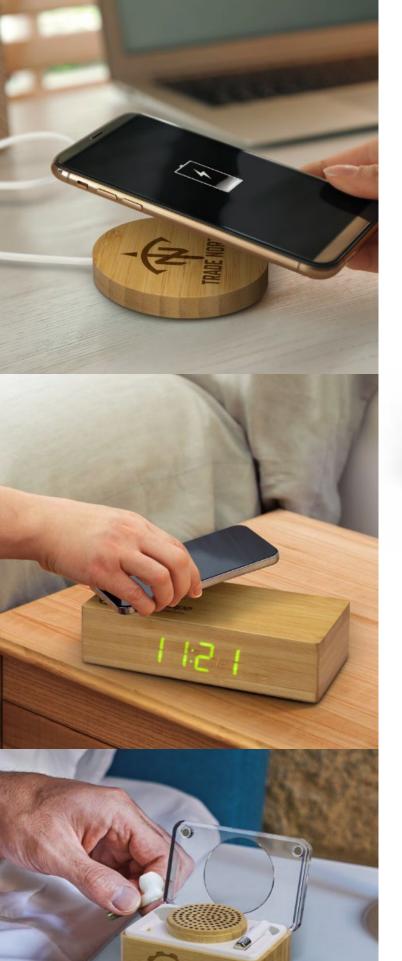

# Magnetic Wireless Fast Charger

12139

- Wireless 10W charger with a magnetic bamboo base for convenient charging
- Fast wireless charging capability

#### **Branding Options:**

• Pad Print • Laser Engraving

# Bamboo Wireless Charging Clock

121419

- Bamboo wireless charging clock that features a top surface which acts as a 5W wireless charging pad
- Displays both time (12 and 24hr formats), date and the temperature (Fahrenheit or Celsius) with an LED display

#### **Branding Options:**

• Pad Print

# Bamboo Wireless Speaker & Earbud Set

122475

- Natural look charging case that doubles as a 3W Bluetooth speaker
- Wireless earbuds with Bluetooth connectivity
- Bluetooth range is up to 10 metres
- Speaker will play for 15 hours of playing time from a full charge, the earbuds will play for 3 hours

#### **Branding Options:**