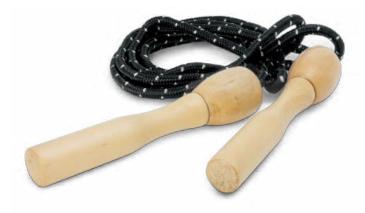

# Rally Skipping Rope

112974

• Skipping rope with comfortable wooden handles and a strong braided rope