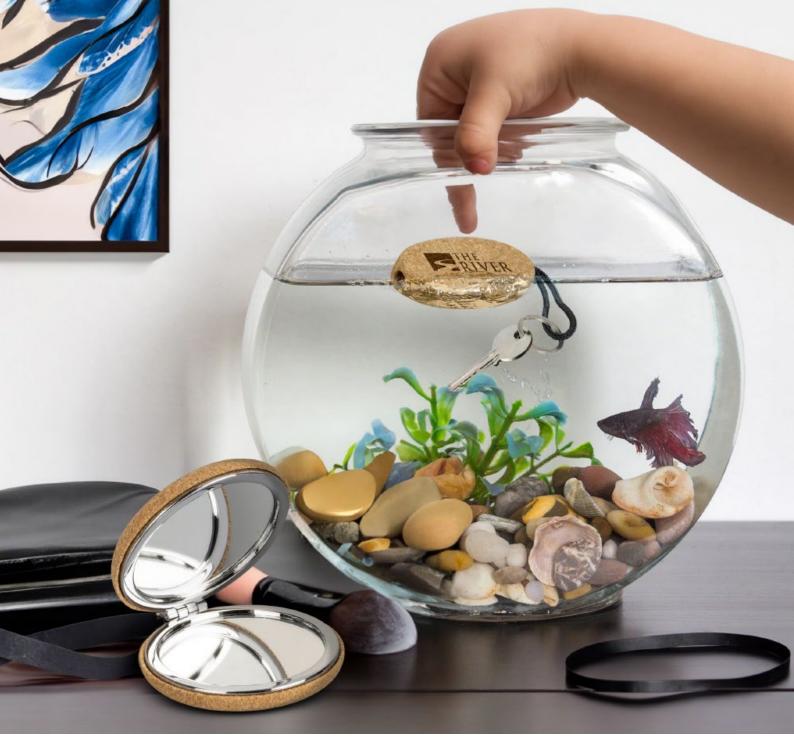

### Cork Compact Mirror

121407

- Compact mirror with a hinged cover and natural cork exterior
- Two mirrors: one normal and one two times magnification

#### **Branding Options:**

• Pad Print • Laser Engraving

### Cork Floating Key Ring

120043

• Large natural cork keyring with a woven strap

#### **Branding Options:**

• Laser Engraving