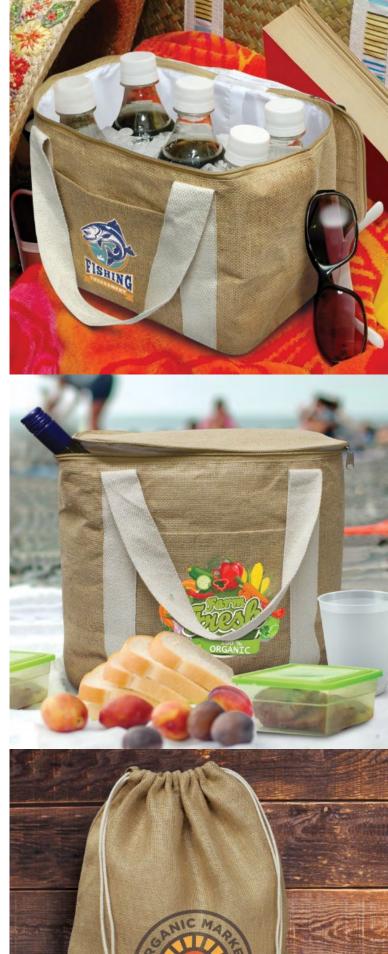

## Coast Cooler Bag

117809

- Smart 6L cooler bag
- PE foam insulation encased in a water-resistant PEVA inner liner
- 600D polyester outer construction
- Natural cork accent panel on base

# Jute Gift Bag

109068 - Small

109069 - Medium

109070 - Large

- Drawstring gift bag made from natural juteCotton drawstrings
- Available in three sizes

### Jute Drawstring Backpack 109073

- Drawstring backpack made from natural jute
- Woven cotton drawstrings
- Reinforced eyelets for added strength