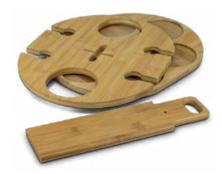

### Bamboo Wine Rack

#### 122280

- Holds four glasses and two standard bottles.
- Includes: Wine Glass hanger, Base, bracket, and a screwdriver with four screws.
- Natural bamboo material.
- Can be unassembled for easy storage.

#### **Branding Options:**

• Pad Print