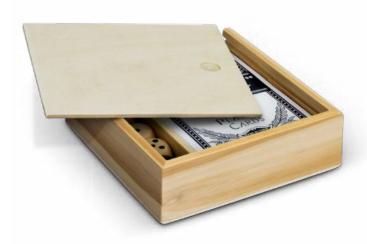

# Card Game Set

121504

- Card and dice game set52-card deck of 300gsm playing cards
- Five wooden dice
- Presented in a wooden box with sliding closure

### **Branding Options:**

• Pad Print • Laser Engraving