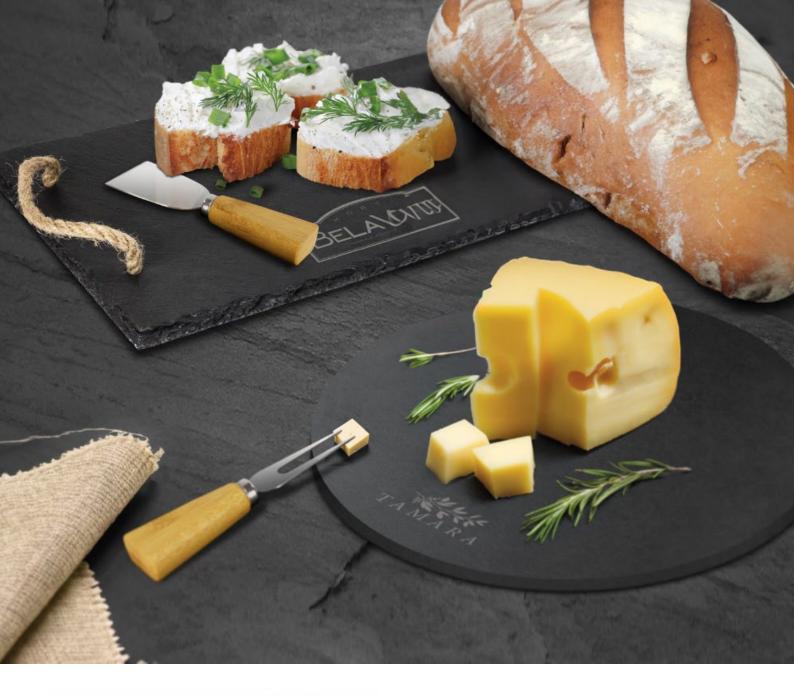

# Ashford Slate Cheese Board Set

- Round cheese board made from natural slate
- Cheese knife and fork included
- Presentation: Corrugated card gift box

### Branding Options:

• Laser Engraving

- Rectangular cheese board made from natural slate
- Two cheese knives and a cheese fork included
- Presentation: Corrugated card gift box

#### **Branding Options:**

• Laser Engraving

## Slate Cheese Board

- Luxury bamboo cheese board with slate insert
- Two cheese knives and a cheese fork includedPresentation: Black gift box