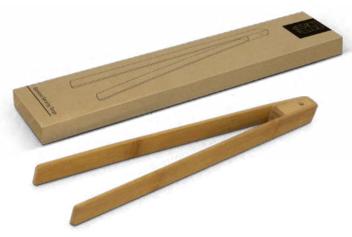

# NATURA Bamboo Serving Tongs

- Natural bamboo serving tongsNATURA branded natural kraft packaging

#### **Branding Options:**

• Pad Print • Laser Engraving