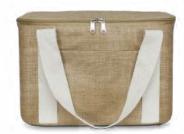

## Coast Cooler Bag

117809

- Smart 6L cooler bag
- PE foam insulation encased in a water-resistant PEVA inner liner
- 600D polyester outer construction
- Natural cork accent panel on base