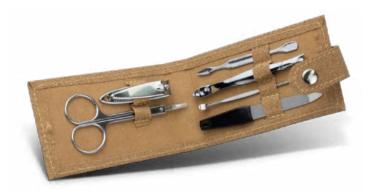

### Inca Notebook with Pen

124159

- Six-piece stainless steel manicure set in a cork pouch
- Padded pouch with a dome closure
- Smart matching stitching