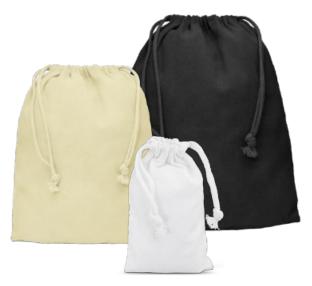

### Cotton Gift Bag

200245 - Small 111805 - Medium 111806 - Large

- Drawstring gift bag made using 120gsm cotton
- Available in three sizes

#### Colours:

Branding Options:
• Screen Print • Colourflex® Transfer

### Drawstring Laundry Bag

• Drawstring laundry bag made using 140gsm unbleached natural cotton

### Ham Storage Bag

111807

- Handy drawstring bag for storing ham in the refrigeratorManufactured from 140gsm unbleached natural cotton