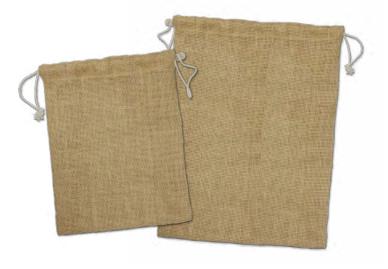

# Jute Produce Bag

115070 - Medium

115071 - Large

- Reusable produce bag made from natural jute
- Strong drawstring closure