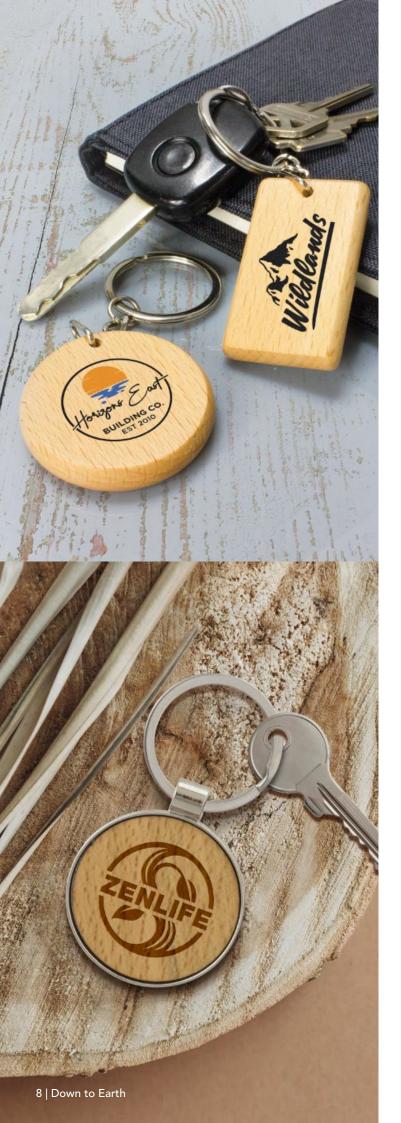

# Artisan Key Ring

112136 - Round 112137 - Rectangle

- Manufactured from natural beech wood
- Features a shiny chrome split ring
- Available in round and rectangular

# Branding Options: • Pad Print