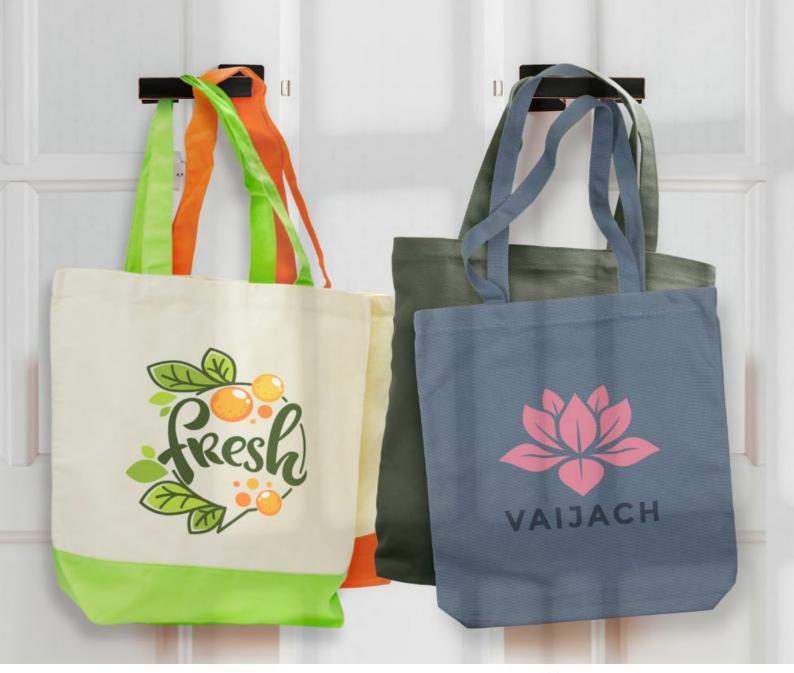

### Bamboo Tote Bag

#### 116870

• Reusable tote bag manufactured from 100gsm woven bamboo fibre

#### **Branding Options:**

Cork is a versatile natural material made using the outer bark of the Cork Oak tree. Harvesting the bark doesn't harm the trees and over time, the bark regenerates. Variances in the grain pattern, colour, and branding finishes are to be expected, making each product unique and highlighting its natural look.