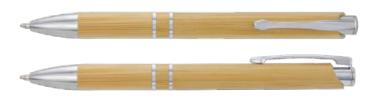

#### Vistro Bamboo Pen

#### 116262

- Retractable bamboo ballpoint pen with a stylish contoured barrel
- 1800m of black Dokumental ink
- Bamboo barrel with shiny chrome trim
- Presentation: Optional sleeve or gift box

#### Panama Bamboo Pen

#### 116261

- Retractable bamboo ballpoint pen
- 1800m of black Dokumental ink
- Bamboo barrel with shiny chrome trim
- Presentation: Optional sleeve or gift box