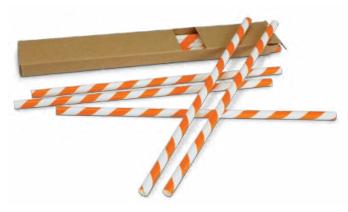

# Paper Drinking Straws

- Set of 10 striped paper strawsPresented in a kraft cardboard box with a window

### Colours:

• Pad Print • Digital Label • Digital Packaging Print