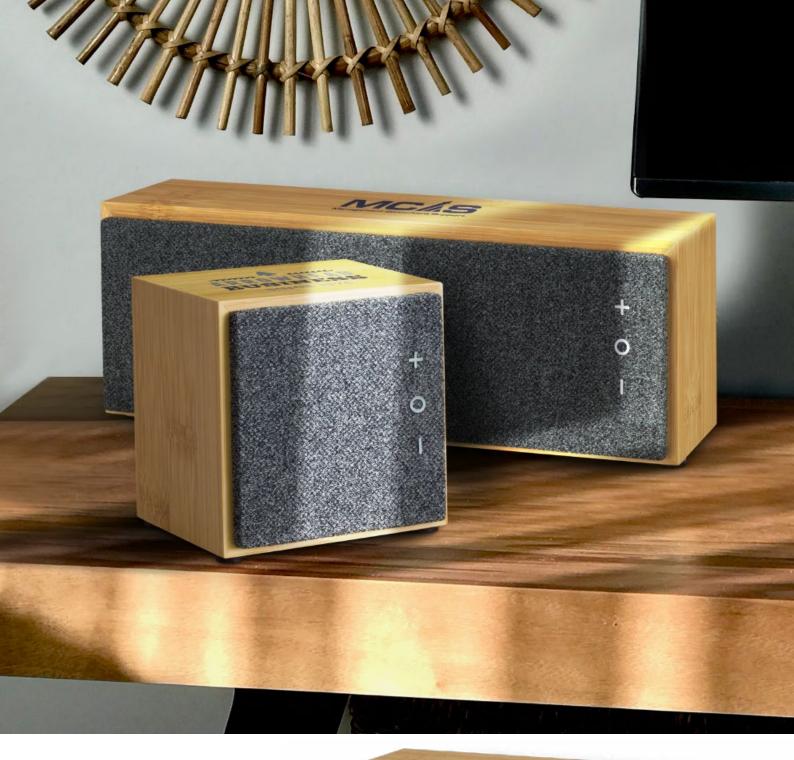

# Sublime Bluetooth Speaker

121392 - 5W 121393 - 10W

> • Smart 5W or 10W Bluetooth speaker compatible with most mobile devices

- Bamboo with a heather polyester front
- Playing time of approximately 6 hours
- Over 10 metre wireless connectivity range
- Recharged with Micro-B USB (included)

# Branding Options: • Pad Print