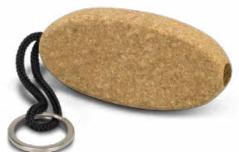

### Cork Floating Key Ring

120043

• Large natural cork keyring with a woven strap

#### **Branding Options:**

• Laser Engraving