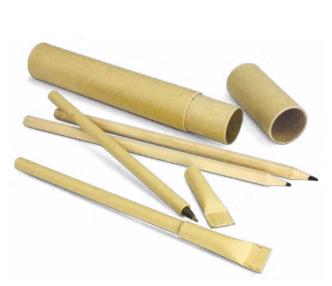

#### 115888

- Handy writing set in a cardboard tube
  Two wooden HB pencils
  Two paper pens with black ink