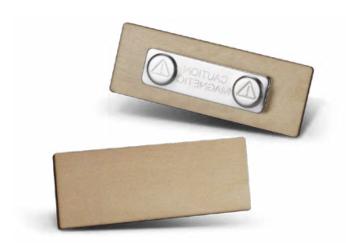

# Magnetic Wooden Badge

120582

• Wooden badge with a strong magnet that will attach to any material or surface

Branding Options:
• Pad Print • Direct Digital • Laser Engraving