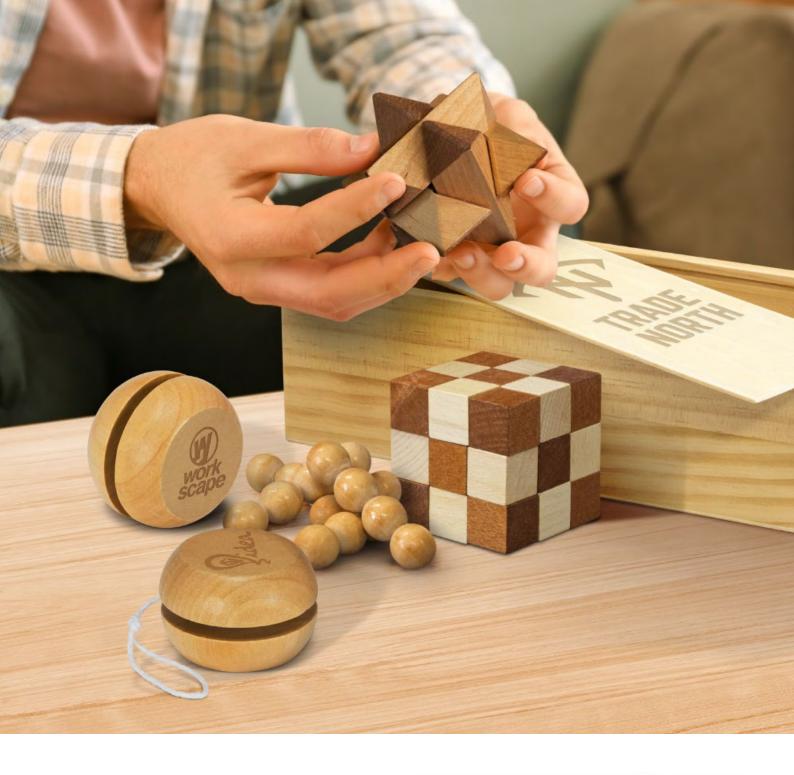

# Wood Yoyo

113591

• Natural wood yoyo with cotton string

# Wooden Brain Teaser Set

121507

- 3 in 1 Wooden brain teaser set Presented in a wooden gift box with instruction leaflet