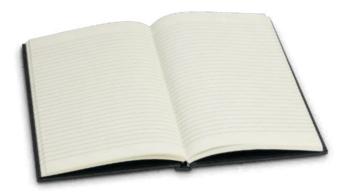

## Reflex Notebook

110459 - Small

110465 - Medium

110466 - Large

- Perfect bound notebook in three sizes
- 60 leaves (120 pages) of 70gsm lined paper

# Allegro Notebook

108400

- Matching black Kraft Pen with pen loop
- Medium-sized wiro bound notebook
- Hard cover with kraft paper finish
- 60 leaves (120 pages) of 70gsm lined paper

# Sienna Notebook

116214

- Medium-sized hard cover notebook with a kraft paper finish
- 80 leaves (160 pages) of 70gsm lined cream paper
- Black bookmark ribbon, elastic closure and pen loop