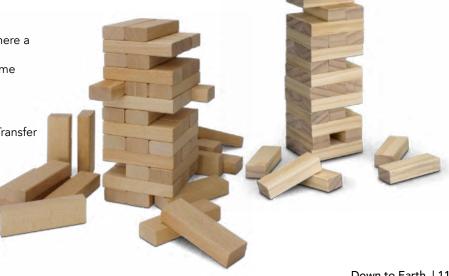

# **Tumbling Tower**

113085 - Large 121506 - Mini

- Tumbling Tower is a game of physical skill where a tower of 48 wooden blocks is constructed
  Players take turns removing one block at a time without causing the tower to fall
- Available in a two sizes

Branding Options:
• Screen Print • Laser Engraving • Colourflex® Transfer