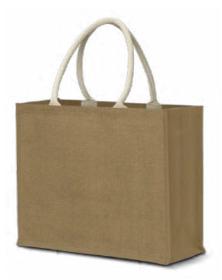

# Zeta Jute Tote Bag

108033

- Tote bag made from natural juteUnbleached cotton handles

### **Branding Options:**