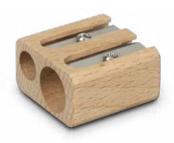

# Wooden Pencil Sharpener

121801

• Wooden pencil sharpener designed for both regular and jumbo sized pencils

#### **Branding Options:**

• Pad Print • Laser Engraving