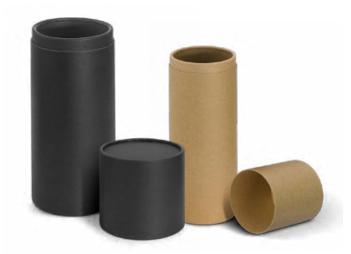

# Drink Bottle Gift Tube

116389 - Small 116388 - Large

- Premium cardboard gift tube ideal for gifting drinkware
- Push on lid
- Dimensions (S): 78mm x 259mm
- Dimensions (L): 88mm x 293mm

### Colours:

# Branding Options: • Pad Print

# Reusable Cup Gift Tube

116390

- Premium cardboard gift tube ideal for gifting coffee cups
- Push on lid
- Dimensions: 103mm x 158mm

# Branding Options:

• Pad Print

Glass is an aesthetically pleasing natural material which is manufactured from sand. It is easily recycled and has become a popular alternative to single-use plastic bottles and cups