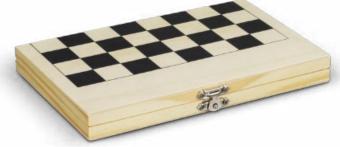

ptions:**

• Pad Print • Laser Engraving



### Boutique Bottle Opener 116120

• Metal bottle opener with a wood handle

#### Branding Options:

• Laser Engraving



# **Tumbling Tower**

113085 - Large 121506 - Mini

- Tumbling Tower is a game of physical skill where a tower of 48 wooden blocks is constructed
  Players take turns removing one block at a time without causing the tower to fall
- Available in a two sizes

Branding Options:
• Screen Print • Laser Engraving • Colourflex® Transfer







# Pick Up Sticks Game

117604

- Classic game of pick up sticks where each player tries to pick up sticks from a pile without moving the other sticks
  The sticks and the game instructions are presented in a
- wooden box with a sliding lid

### Branding Options:

• Pad Print • Laser Engraving



## Travel Chess Set

121505

• Travel chess set manufactured from pine wood

#### Branding Options:





# Wood Yoyo

113591

• Natural wood yoyo with cotton string

#### Branding Options:

• Pad Print • Laser Engraving



# Wooden Brain Teaser Set

121507

- 3 in 1 Wooden brain teaser set Presented in a wooden gift box with instruction leaflet

#### Branding Options:

• Laser Engraving



# Kubb Wooden Game

121851

- Classic outdoor Swedish throwing game Kubb
  Manufactured from pine wood
  Presented in a convenient cotton canvas bag with instructions

Branding Options:
• Screen Print • Colourflex® Transfer





## Wooden Yard Dice Game

#### 122282

- Set of six wooden dice in a canvas drawstring bag
- Instructions included for classic Yardzee game
- Perfect for garden parties, hospit