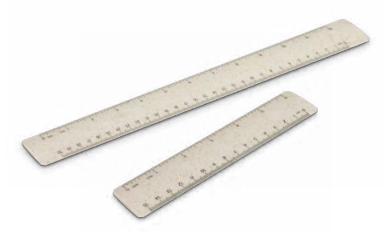

### Choice Ruler

123155 - 15cm 123154 - 30cm

- Ruler manufactured from 30% wheat straw fibre and 70% ABS
- Includes mm/cm/inches
- Scale ruler shape for sturdiness