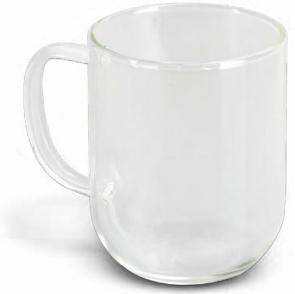

# Florence Glass Mug

- Elegant 350ml borosilicate glass mug
  Strong, lightweight and shatter-resistant
  Presentation: Black gift box

Branding Options:
• Pad Print • Imitation Etch