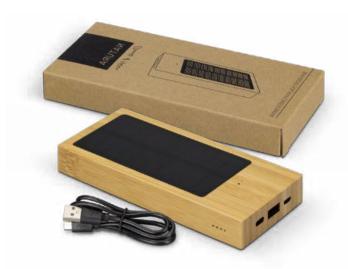

### NATURA Bamboo Solar Power Bank 122468

- Versatile 10,000mAh power bank with solar charging capability
- Dual 5V/2A Micro-B and Type-C inputs
- 5V/2A USB-A output
- LED power gaugePresentation: Kraft packaging with Natura branding

#### **Branding Options:**

• Pad Print • Direct Digital • Laser Engraving