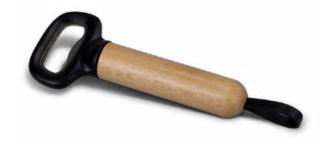

# Timber Bottle Opener

- Metal bottle opener with a wooden handle
- Features a silicone loop for easy grip or storage

#### **Branding Options:**

• Pad Print • Laser Engraving