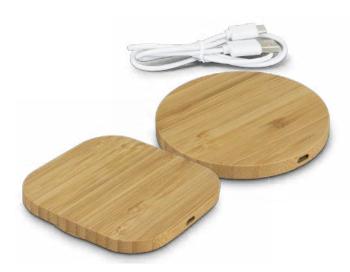

# Vita Bamboo Wireless Charger

120613 - Round 120614 - Square

- 5W wireless phone charger with large branding areaCasing made from a natural bamboo
- Available in round or square

#### **Branding Options:**

• Pad Print • Direct Digital