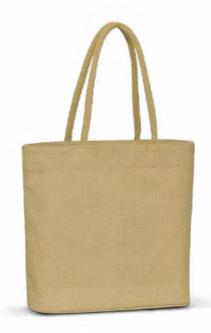

# Gaia Tote Bag

114992

- Large tote bag made from 280gsm cotton canvas
- Natural jute trim
- Long, padded cotton handlesGusset for added capacity

### **Branding Options:**

• Screen Print • Colourflex® Transfer