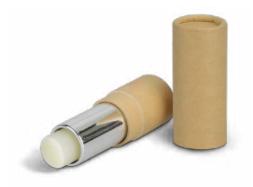

# Kraft Lip Balm

- Twist-action lip balm with a kraft cardboard tube
- Pleasant vanilla fragrance

### **Branding Options:**

• Pad Print • Screen Print