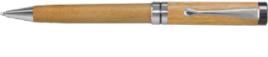

# Heritage Rimu Wood Pen

107031

- Stylish twist-action ballpoint pen made from genuine New Zealand rimu wood
- Cross-style refill with 800m of black writing ink
- Shiny chrome trim
- Presentation: Optional sleeve or gift box