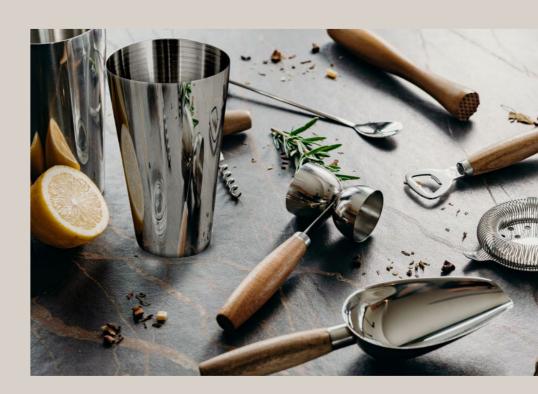

### Keepsake Alchemy Cocktail Set

124739

- Premium eight-piece cocktail gift set, perfect for keen mixologists
- Made using natural acacia wood and foodgrade stainless steel
- Set includes: Ice scoop, strainer, shot measure, corkscrew, bottle opener, mixing spoon, muddler, and a stainless steel shaker.
- Presentation: Natural gift box with Keepsake branded sleeve

### **Branding Options:**

• Laser Engraving