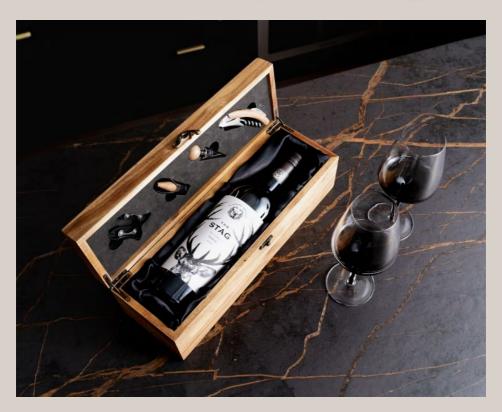

### Keepsake Wine Box Gift Set

124740

• Stunning wine gift set in a natural acacia wood presentation box

• Foam cushioning with fabric lining to protect the wine bottle

• Set includes: Foil cutter, wine aerator, wine stopper and a corkscrew

• Secure swing clasp closure

Presentation: Natural gift box with Keepsake branded sleeve

### **Branding Options:**

• Laser Engraving