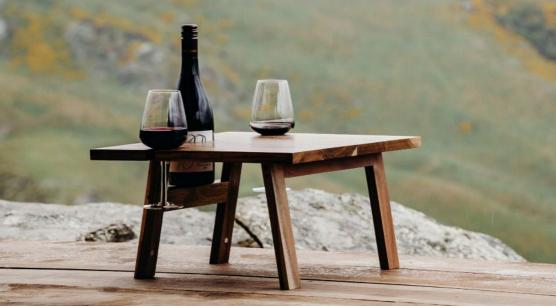

### **Keepsake Folding Wine Table**

122316

- Wooden Acacia folding wine table
- Two wine glass holders
- Presentation: Natural gift box with Keepsake branded belly band and hang tag