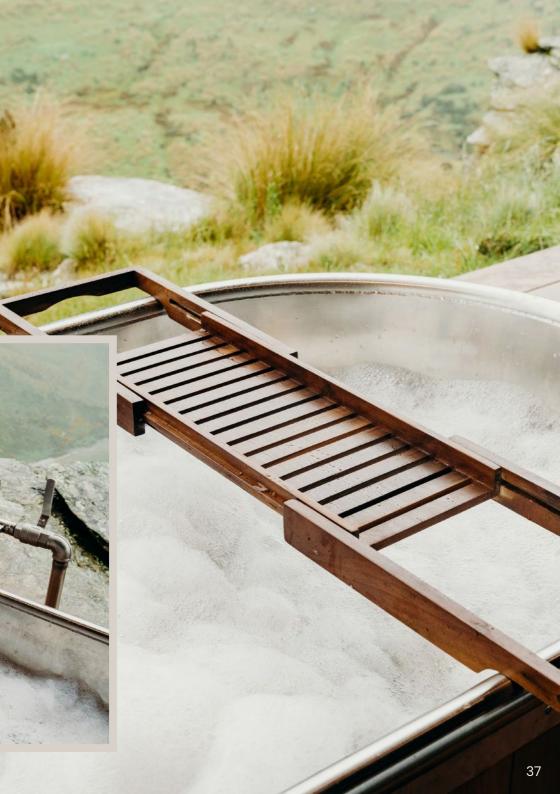

### Keepsake Bath Caddy

### 124701

- Premium natural acacia wooden bath caddy
- Extends to fit most baths
- Slatted for excellent drainage

• Presentation: Natural gift box with Keepsake branded sleeve