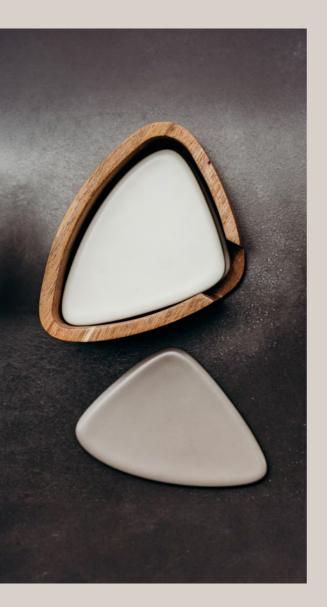

### Keepsake Pebble Coaster Set

### 122314

- Six ceramic coasters shaped like smooth river stones
- Coasters are different shades of neutral grey and taupe
- Compact Acacia wood holder for storage
- Presentation: Natural gift box with Keepsake branded sleeve

### **Branding Options:**

• Pad Print