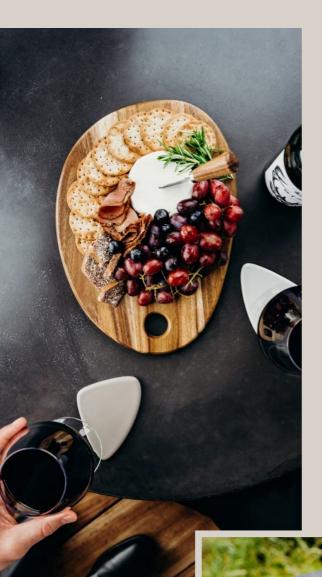

### **Keepsake Pebble Serving Board**

124697

- Stylish serving board made from natural acacia wood
- Presentation: Natural gift box with Keepsake branded sleeve

### Branding Options:

• Laser Engraving

### **Keepsake Grazing Board**

122317

- Large Acacia wood board
- Presentation: Natural gift box with Keepsake branded belly band and hang tag

### Branding Options: