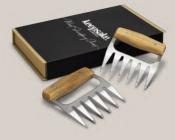

### **Keepsake Meat Shredding Claws**

### 122319

- Acacia wooden handles for easy grip
- Sturdy stainless steel claws
- Presentation: Natural gift box with Keepsake branded sleeve

### Branding Options: