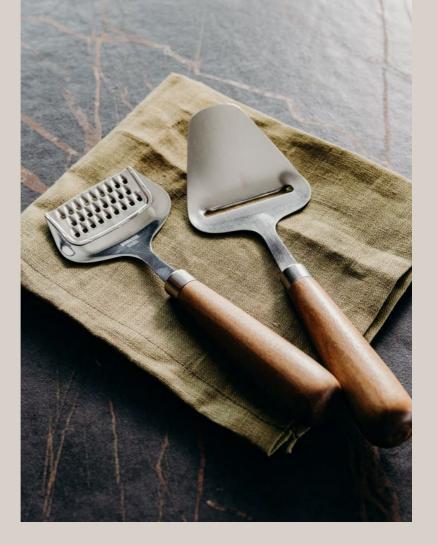

### Keepsake Kitchen Slicer & Grater Set

124700

- Premium kitchen slicer and grater set
- Made using natural acacia wood and food-grade stainless steel

• Presentation: Natural gift box with Keepsake branded sleeve

### **Branding Options:**