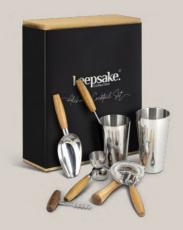

### Keepsake Alchemy Cocktail Set

124739

- Premium eight-piece cocktail gift set, perfect for keen mixologists
- Made using natural acacia wood and foodgrade stainless steel
- Set includes: Ice scoop, strainer, shot measure, corkscrew, bottle opener, mixing spoon, muddler, and a stainless steel shaker.
- Presentation: Natural gift box with Keepsake branded sleeve

### **Branding Options:**

• Laser Engraving