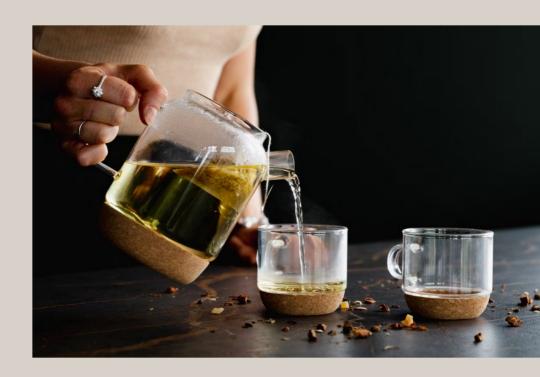

### **Keepsake Onsen Tea Set**

### 122474

- One 800ml teapot and two 250ml glass mugs
- Double wall borosilicate glass with a natural cork base
- Presentation: Natural gift box with Keepsake branded sleeve