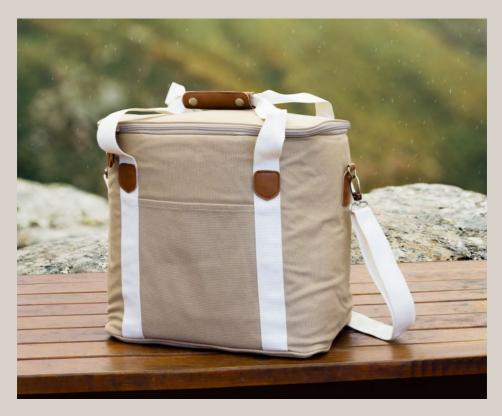

### Keepsake Canvas Cooler Bag

### 116660

- Premium 32L cooler bag with robust 410gsm natural cotton canvas outer
- · Leather-look PU accents
- PE foam insulation with waterproof PEVA liner
- Woven carry handles with domed cuff closure and adjustable shoulder strap

### **Branding Options:**

• Screen Print • Colourflex® Transfer • Embroidery