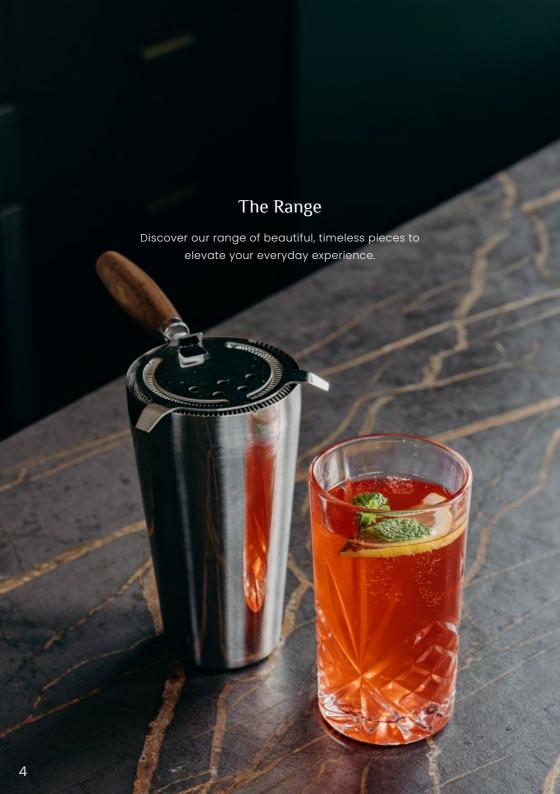

### Keepsake Alchemy Cocktail Set

124739

- Premium eight-piece cocktail gift set, perfect for keen mixologists
- Made using natural acacia wood and foodgrade stainless steel
- Set includes: Ice scoop, strainer, shot measure, corkscrew, bottle opener, mixing spoon, muddler, and a stainless steel shaker.
- Presentation: Natural gift box with Keepsake branded sleeve

### **Branding Options:**

• Laser Engraving