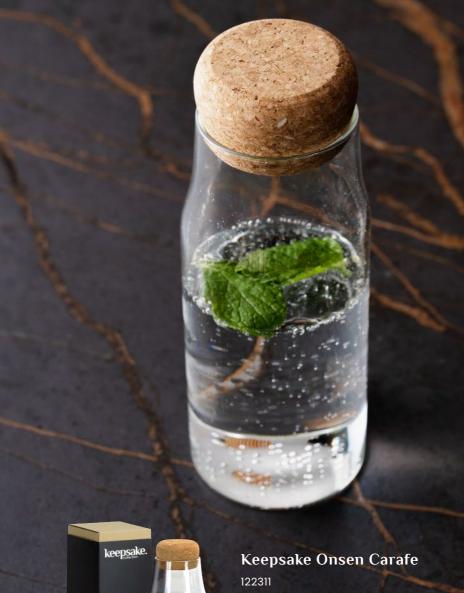

### Keepsake Onsen Bottle

### 122312

- Minimalist 500ml borosilicate glass bottle
- Natural cork lid
- Presentation: Natural gift box with Keepsake branded sleeve

### Branding Options:

- Minimalist 800ml borosilicate glass carafe
- Natural cork lid
- Presentation: Natural gift box with Keepsake branded sleeve

### **Branding Options:**