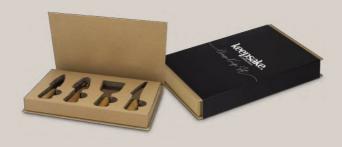

### Keepsake Cheese Knife Set

### 122322

- Set of four various cheese knives
- Durable Acacia wooden handles
- Sturdy stainless steel knife blade
- Presentation: Natural gift box with Keepsake branded sleeve