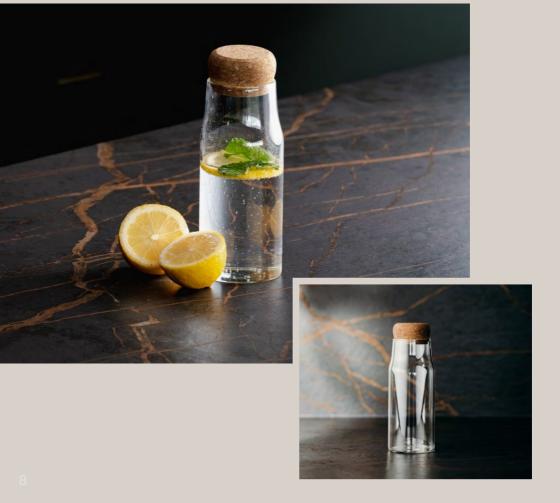

### Keepsake Onsen Bottle

### 122312

- Minimalist 500ml borosilicate glass bottle
- Natural cork lid
- Presentation: Natural gift box with Keepsake branded sleeve

### Branding Options:

- Minimalist 800ml borosilicate glass carafe
- Natural cork lid
- Presentation: Natural gift box with Keepsake branded sleeve

### **Branding Options:**