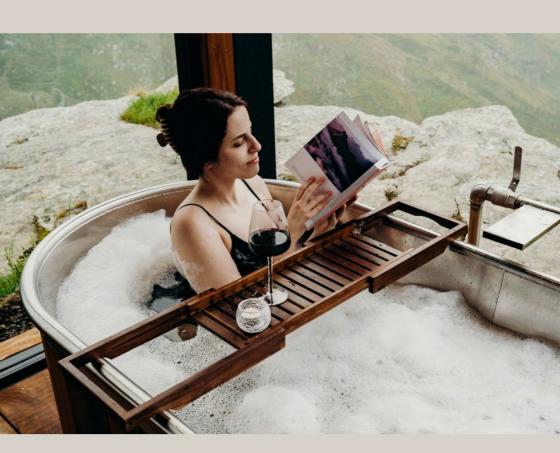

### Keepsake Bath Caddy

### 124701

- Premium natural acacia wooden bath caddy
- Extends to fit most baths
- Slatted for excellent drainage

• Presentation: Natural gift box with Keepsake branded sleeve