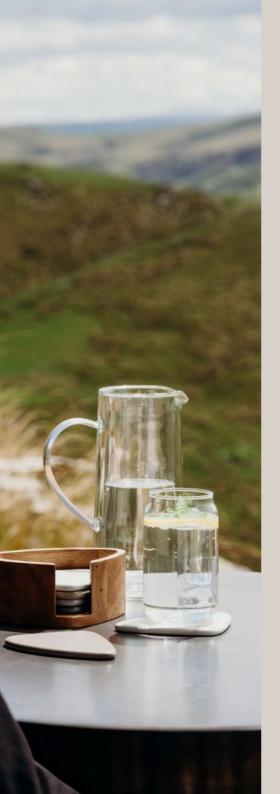

### Keepsake Onsen Water Jug

124196

- Timeless 730ml double-wall borosilicate glass water jug
- Made from lightweight and shatterresistant borosilicate glass
- Presentation: Natural gift box with Keepsake branded sleeve