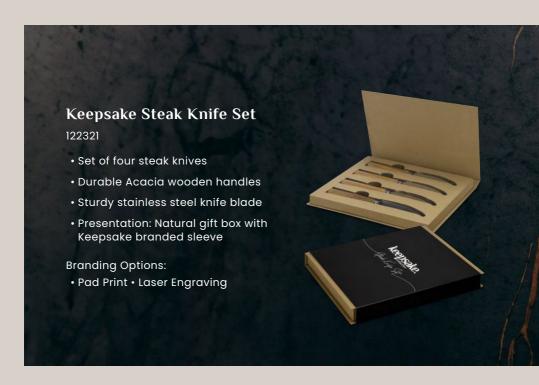

### Keepsake Cheese Knife Set

### 122322

- Set of four various cheese knives
- Durable Acacia wooden handles
- Sturdy stainless steel knife blade
- Presentation: Natural gift box with Keepsake branded sleeve

### Branding Options: