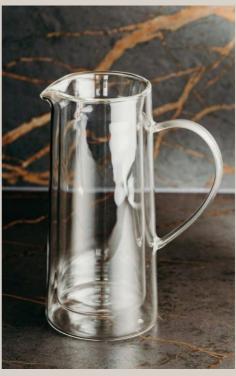

### Keepsake Onsen Water Jug

124196

- Timeless 730ml double-wall borosilicate glass water jug
- Made from lightweight and shatterresistant borosilicate glass
- Presentation: Natural gift box with Keepsake branded sleeve