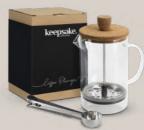

### **Keepsake Onsen Coffee Plunger**

124128

- Elegant 800ml coffee plunger made from borosilicate glass
- · Natural cork lid
- Stainless steel coffee scoop which doubles as a bag clip
- Presentation: Natural kraft gift box with Keepsake branded sleeve

### **Branding Options:**

• Pad Print • Imitation Etch