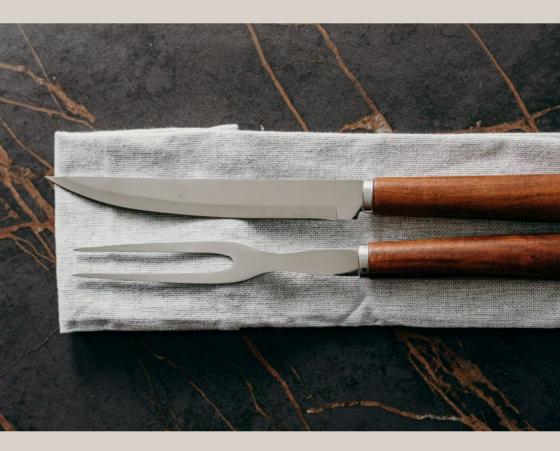

### **Keepsake Carving Set**

### 122318

- Durable Acacia wooden handles
- Sturdy stainless steel knife blade and fork
- Presentation: Natural gift box with Keepsake branded sleeve