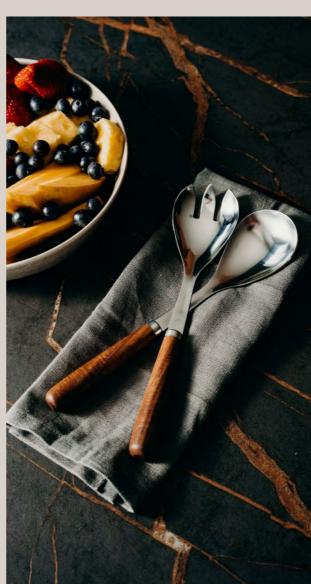

### **Keepsake Salad Servers**

122320

- · Acacia wooden handle
- · Stainless steel spoon and fork
- Presentation: Natural gift box with Keepsake branded sleeve

### **Branding Options:**