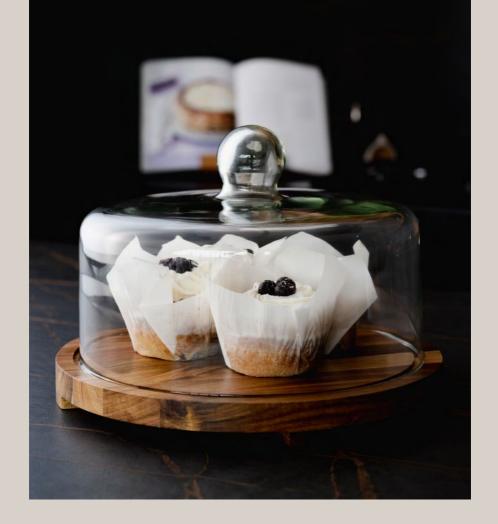

### **Keepsake Cake Display**

124699

- Stunning cake display with 27cm glass dome
- Natural acacia wooden base
- Presentation: Natural gift box with Keepsake branded sleeve

### Branding Options:

• Laser Engraving