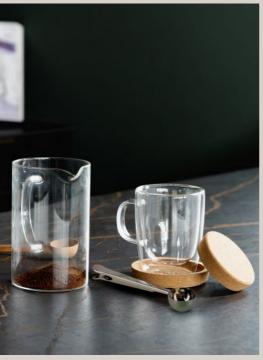

### **Keepsake Onsen Coffee Plunger**

124128

- Elegant 800ml coffee plunger made from borosilicate glass
- · Natural cork lid
- Stainless steel coffee scoop which doubles as a bag clip
- Presentation: Natural kraft gift box with Keepsake branded sleeve

### **Branding Options:**

• Pad Print • Imitation Etch

### Keepsake Onsen Coffee Cup

### 122313

- Functional 350ml double-wall borosilicate glass coffee cup
- Natural cork lid and a coaster which is heat resistant
- Presentation: Natural gift box with Keepsake branded sleeve

### **Branding Options:**

• Pad Print • Laser Engraving • Imitation Etch