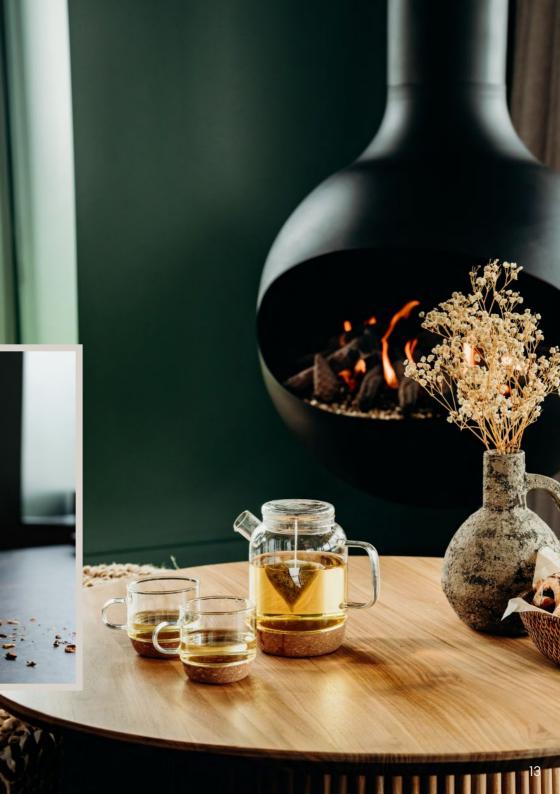

### **Keepsake Onsen Tea Set**

### 122474

- One 800ml teapot and two 250ml glass mugs
- Double wall borosilicate glass with a natural cork base
- Presentation: Natural gift box with Keepsake branded sleeve