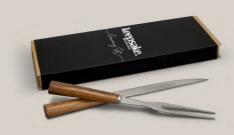

### **Keepsake Carving Set**

### 122318

- Durable Acacia wooden handles
- Sturdy stainless steel knife blade and fork
- Presentation: Natural gift box with Keepsake branded sleeve