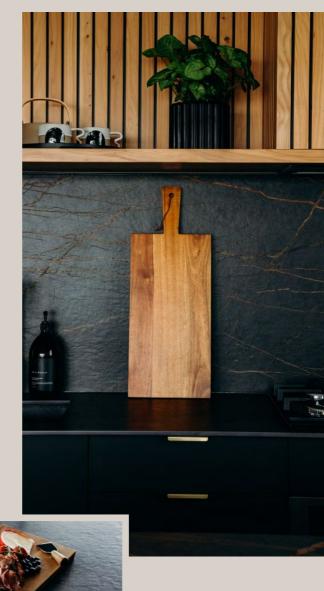

### **Keepsake Pebble Serving Board**

124697

- Stylish serving board made from natural acacia wood
- Presentation: Natural gift box with Keepsake branded sleeve

### Branding Options:

• Laser Engraving

### **Keepsake Grazing Board**

122317

- Large Acacia wood board
- Presentation: Natural gift box with Keepsake branded belly band and hang tag

### Branding Options: