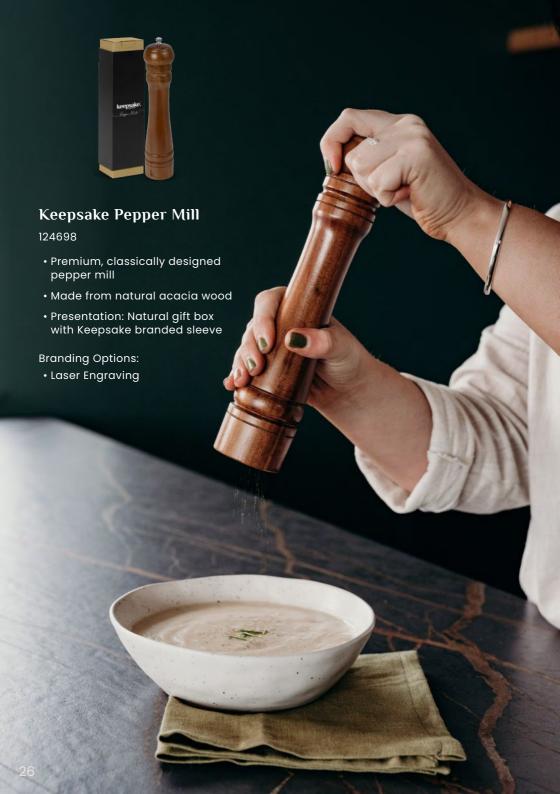

### Keepsake Onsen Water Jug

124196

- Timeless 730ml double-wall borosilicate glass water jug
- Made from lightweight and shatterresistant borosilicate glass
- Presentation: Natural gift box with Keepsake branded sleeve

### Branding Options: