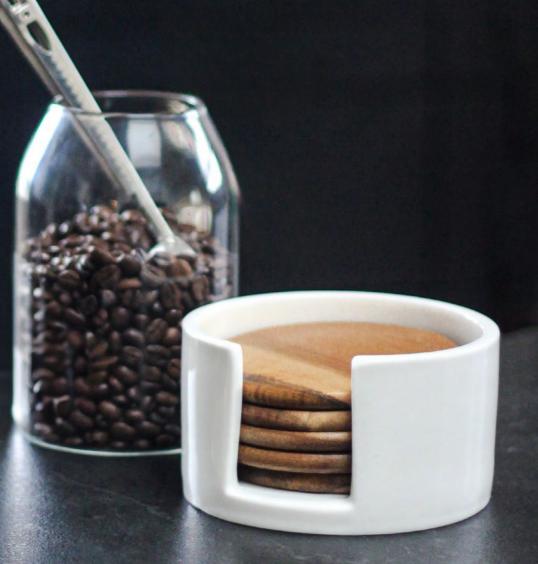

### Keepsake Coaster Set

### 122315

- Six Acacia wood circular coasters
- · Ceramic holder
- Presentation: Black Keepsake branded gift box

### Branding Options:

• Pad Print