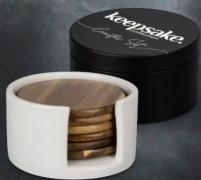

### Keepsake Coaster Set

### 122315

- Six Acacia wood circular coasters
- · Ceramic holder
- Presentation: Black Keepsake branded gift box

### Branding Options:

• Pad Print