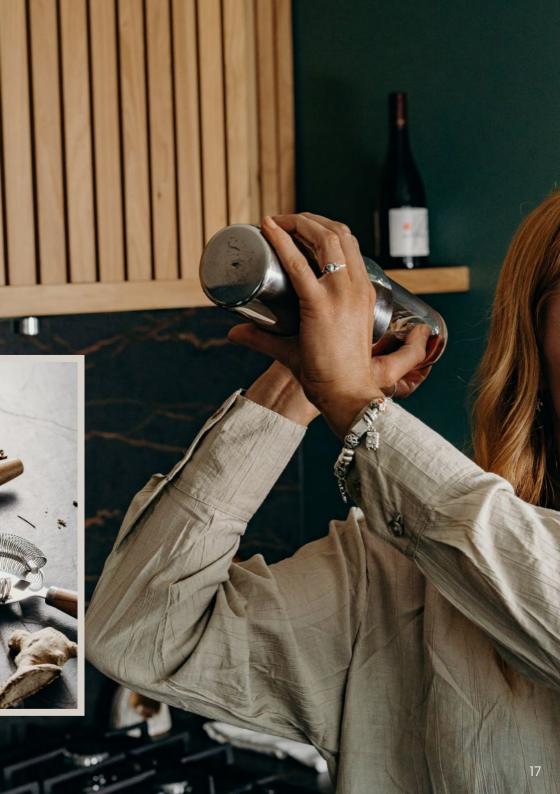

### Keepsake Alchemy Cocktail Set

124739

- Premium eight-piece cocktail gift set, perfect for keen mixologists
- Made using natural acacia wood and foodgrade stainless steel
- Set includes: Ice scoop, strainer, shot measure, corkscrew, bottle opener, mixing spoon, muddler, and a stainless steel shaker.
- Presentation: Natural gift box with Keepsake branded sleeve

### **Branding Options:**

• Laser Engraving