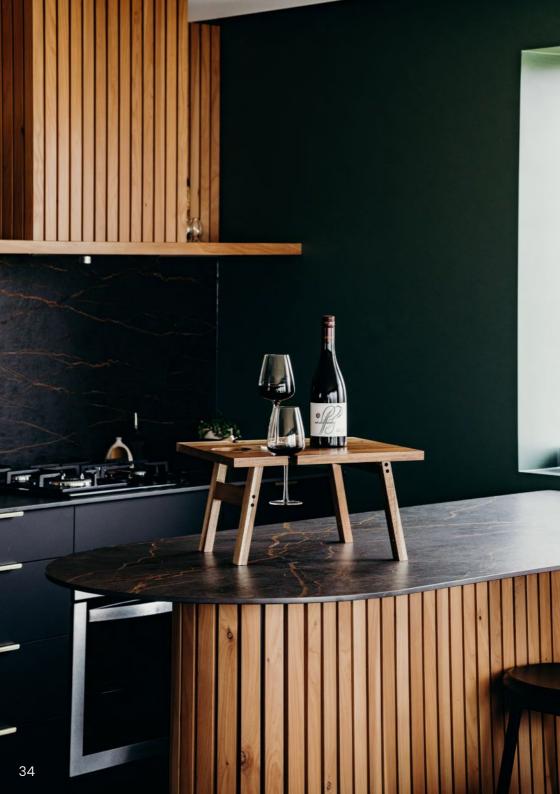

### **Keepsake Folding Wine Table**

122316

- Wooden Acacia folding wine table
- Two wine glass holders
- Presentation: Natural gift box with Keepsake branded belly band and hang tag

### Branding Options: