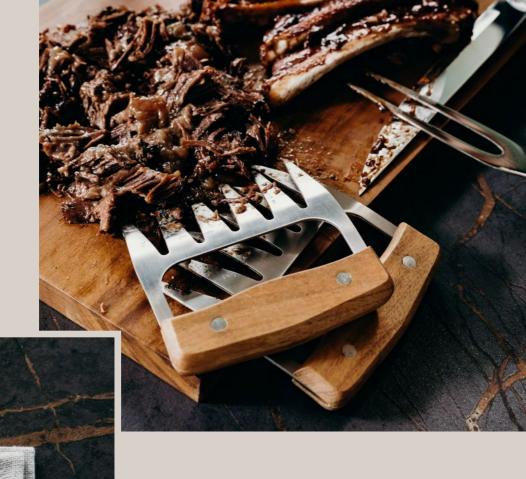

### **Keepsake Meat Shredding Claws**

### 122319

- Acacia wooden handles for easy grip
- Sturdy stainless steel claws
- Presentation: Natural gift box with Keepsake branded sleeve