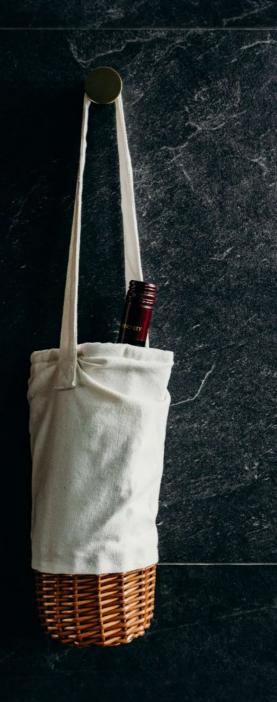

### Keepsake Wicker Wine Carrier

### 122463

- Unique wine carrier made from 380gsm cotton canvas and wicker
- Natural wicker base made from willow for added strength
- Padded to protect and insulate wine bottles
- Woven cotton carry handle and drawstring closure
- · Slip pocket

### **Branding Options:**

· Colourflex® Transfer