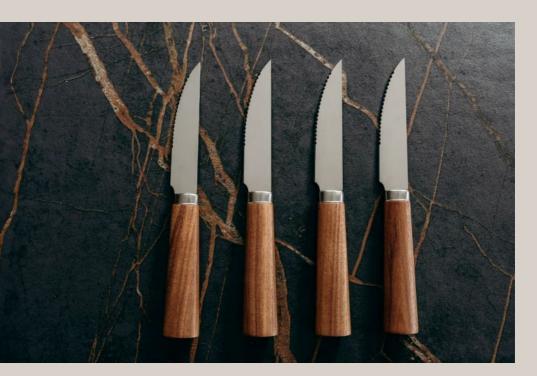

### Keepsake Cheese Knife Set

### 122322

- Set of four various cheese knives
- Durable Acacia wooden handles
- Sturdy stainless steel knife blade
- Presentation: Natural gift box with Keepsake branded sleeve