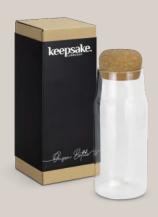

### Keepsake Onsen Bottle

### 122312

- Minimalist 500ml borosilicate glass bottle
- Natural cork lid
- Presentation: Natural gift box with Keepsake branded sleeve