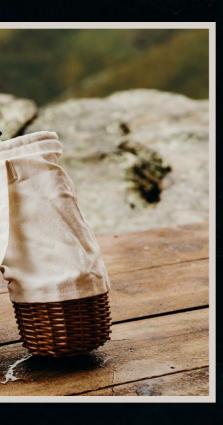

### Keepsake Wicker Wine Carrier

### 122463

- Unique wine carrier made from 380gsm cotton canvas and wicker
- Natural wicker base made from willow for added strength
- Padded to protect and insulate wine bottles
- Woven cotton carry handle and drawstring closure
- · Slip pocket

### **Branding Options:**

· Colourflex® Transfer