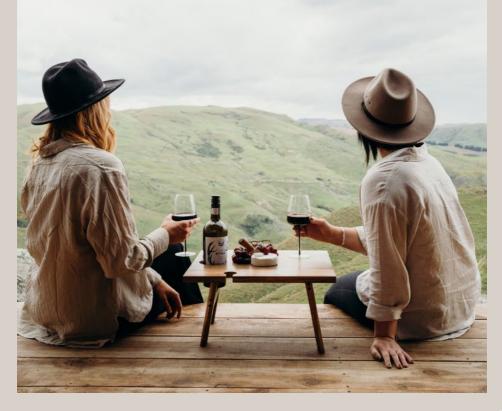

### **Keepsake Folding Wine Table**

122316

- Wooden Acacia folding wine table
- Two wine glass holders
- Presentation: Natural gift box with Keepsake branded belly band and hang tag