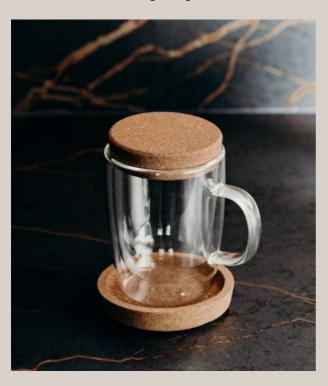

### Keepsake Onsen Coffee Cup

### 122313

- Functional 350ml double-wall borosilicate glass coffee cup
- Natural cork lid and a coaster which is heat resistant
- Presentation: Natural gift box with Keepsake branded sleeve

### **Branding Options:**

• Pad Print • Laser Engraving • Imitation Etch