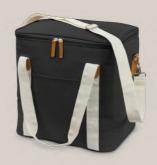

### Keepsake Canvas Cooler Bag

### 116660

- Premium 32L cooler bag with robust 410gsm natural cotton canvas outer
- · Leather-look PU accents
- PE foam insulation with waterproof PEVA liner
- Woven carry handles with domed cuff closure and adjustable shoulder strap

### **Branding Options:**

• Screen Print • Colourflex® Transfer • Embroidery