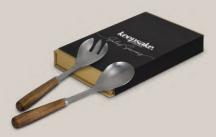

### **Keepsake Salad Servers**

122320

- · Acacia wooden handle
- · Stainless steel spoon and fork
- Presentation: Natural gift box with Keepsake branded sleeve

### **Branding Options:**