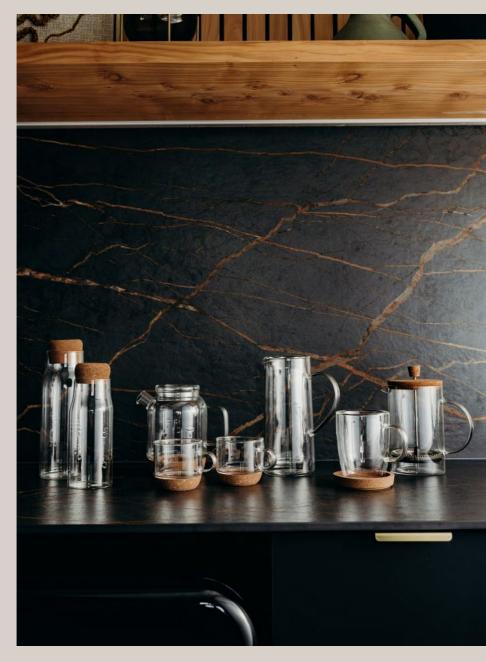

### Drinkware

### Keepsake Suburbia Glass

### Keepsake Onsen Water Jug

124196

- Timeless 730ml double-wall borosilicate glass water jug
- Made from lightweight and shatterresistant borosilicate glass
- Presentation: Natural gift box with Keepsake branded sleeve

### Keepsake Onsen Bottle

### Keepsake Onsen Coffee Cup

### **Keepsake Onsen Coffee Plunger**

124128

- Elegant 800ml coffee plunger made from borosilicate glass
- · Natural cork lid
- Stainless steel coffee scoop which doubles as a bag clip
- Presentation: Natural kraft gift box with Keepsake branded sleeve

### **Keepsake Onsen Tea Set**