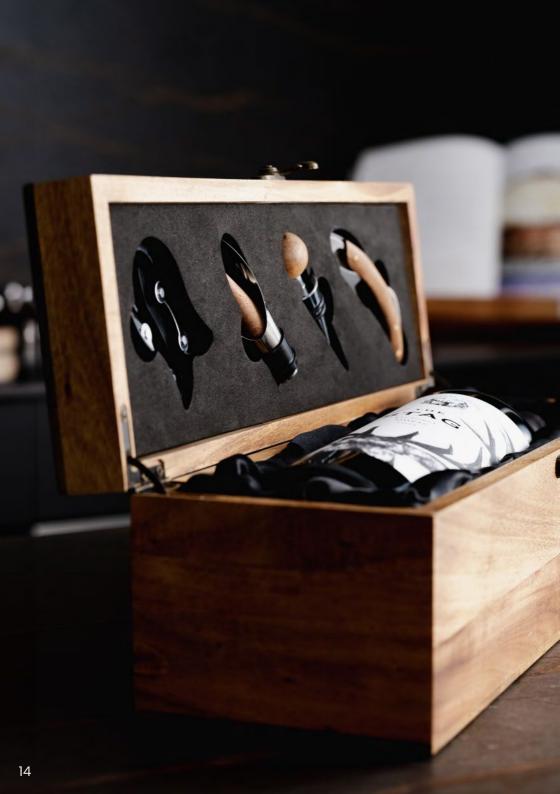

### Keepsake Wine Box Gift Set

124740

• Stunning wine gift set in a natural acacia wood presentation box

• Foam cushioning with fabric lining to protect the wine bottle

• Set includes: Foil cutter, wine aerator, wine stopper and a corkscrew

• Secure swing clasp closure

Presentation: Natural gift box with Keepsake branded sleeve

### **Branding Options:**

• Laser Engraving