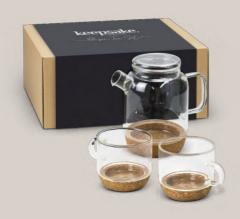

### **Keepsake Onsen Tea Set**

### 122474

- One 800ml teapot and two 250ml glass mugs
- Double wall borosilicate glass with a natural cork base
- Presentation: Natural gift box with Keepsake branded sleeve