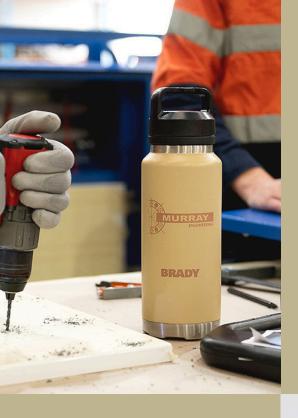

## **CUSTOM ENGRAVING (MOO 10)**

We can provide a custom personalised engraving service on your bottles.

# CUSTOM LOGO (MOQ 10)

We offer a custom engraving service that you can have your business logo engraved on our stainless steel bottle designs.