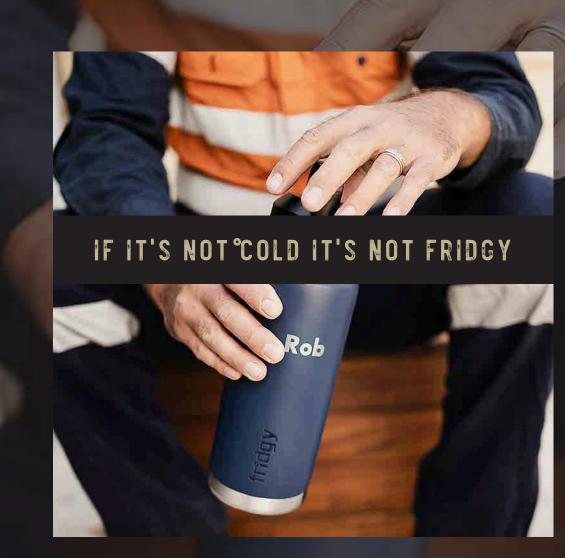

# **CUSTOM NAME (MOQ 10)**

We offer a custom engraving service where you can have your fridgy engraved with your name on our stainless steel bottle designs.

Our new range of 540ml stainless steel Fridgy bottles now look better than ever. They are designed to keep your drinks cool throughout the entire working day, regardless of the outside temperature. Not only are our bottles stylish, but they are also tough and durable, capable of withstanding even the harshest treatment. Choose your color, pick between our custom-made Fridgy cap or sipper lid, and personalize it with your name to ensure no one mistakes your Fridgy bottle for theirs.