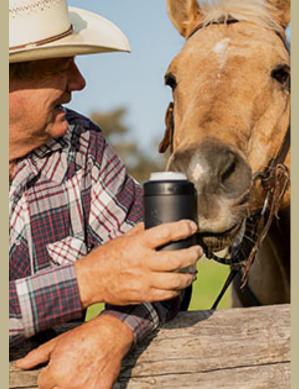

#### **375ML CAN COOLER**

Our 375ml Grip Series Can Cooler is here. Our newly designed stainless steel Fridgy can cooler is designed for Australian 375ml drink cans. It is designed to keep the last sip of your drink as cold as your first even when out in the sun. Our coolers not only look great, they are tough and durable and will stand up to the toughest of treatment. They even an inbuilt bottle opener on the base for convenience and they are easily adapted to smaller 330ml and 350ml cans by using our rubber base assessory which they all come with.