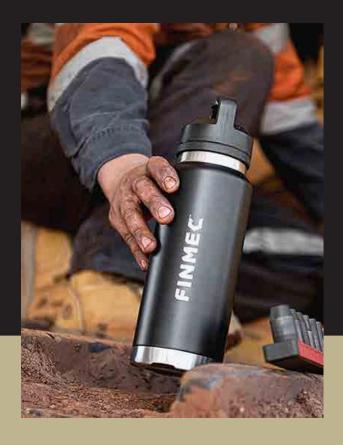

# WHO ARE WE?

Fridgy© is a custom branded stainless steel vacuum sealed bottle and cup engraving company of the highest quality. Fridgy is designed to help companies and individuals elevate their brand with their staff and customers. We will engrave your company logo into the bottles or individual names. Just send us your vector file of your logo and we will send you a proof for approval.