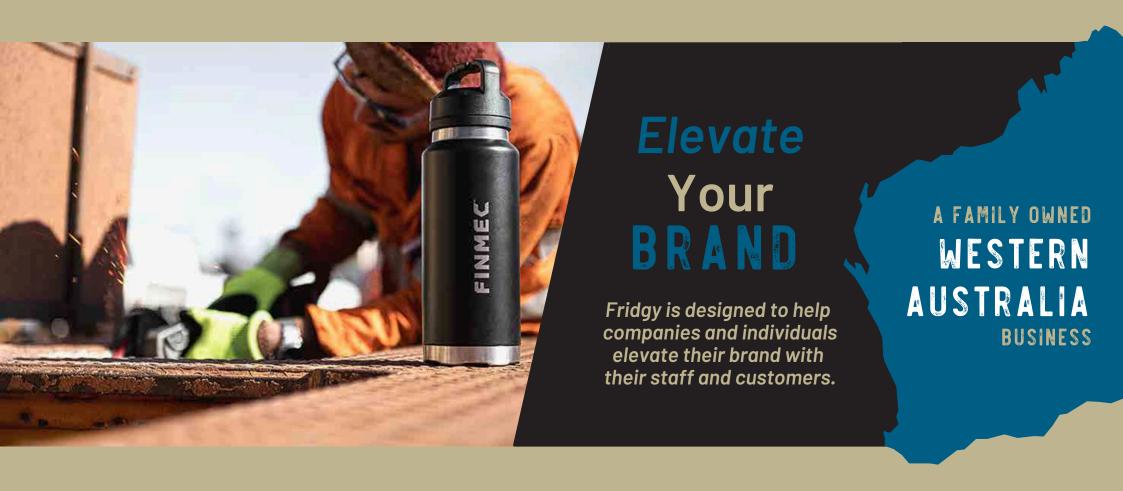

# WHO ARE WE?

Fridgy© is a custom branded stainless steel vacuum sealed bottle and cup engraving company of the highest quality. Fridgy is designed to help companies and individuals elevate their brand with their staff and customers. We will engrave your company logo into the bottles or individual names. Just send us your vector file of your logo and we will send you a proof for approval.