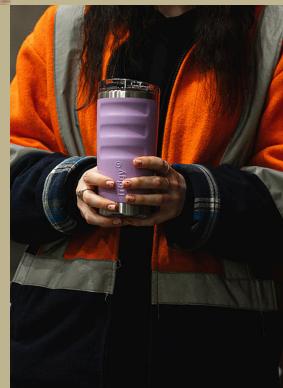

## MINI SIPPER TUMBLER

Our 350ml stainless steel Fridgy tumbler is designed to fit domestic and commercial coffee machines. It is the smallest tumbler in our range as is the size of a standard coffee or drink. Like the 600ml, the mini sipper is made up of high-quality stainless steel and copper dipped in order to keep your hot drinks hot and your cold drinks cold for hours. Comes with a Fridgy splash proof slider lid that will prevent you from spilling a drop during normal use. They look great and are built to last.

## **600ML TUMBLER**

Our 600ml stainless steel Fridgy tumblers is currently our largest tumbler in the grip range. Like our original 600ml tumbler these tumblers will keep your hot drinks hot and your cold drinks cold for hours. Comes with a Fridgy splash proof slider lid that will prevent you from spilling a drop. They look great and are built to last.