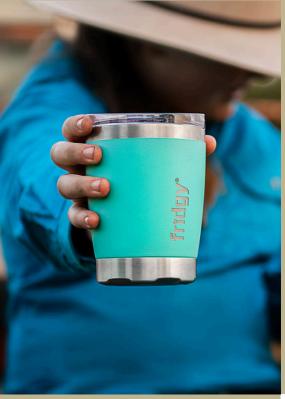

## **600ML TUMBLER**

Our 600ml stainless steel Fridgy tumblers is currently our largest tumbler in the grip range. Like our original 600ml tumbler these tumblers will keep your hot drinks hot and your cold drinks cold for hours. Comes with a Fridgy splash proof slider lid that will prevent you from spilling a drop. They look great and are built to last.

#### **AVAILABLE IN MULTIPLE COLOURS**

Our range of stainless steel water bottles come in a variety of colours.