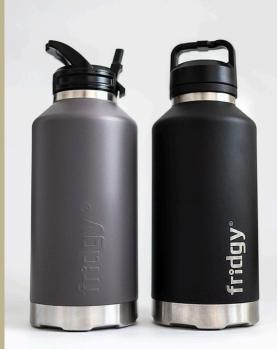

### **1080ML GRIP RANGE**

Our new range of 1080ml stainless steel Fridgy bottles is currently our largest bottle in the grip range. Like all our bottles the grip range of bottles are designed to keep your drinks cool for the entire working day, no matter what the outside temperature but now our bottles look even better with our IP protected grips that a molded into the bottle along with our rugged looking base. They are tough and durable and will stand up to the toughest of treatment.