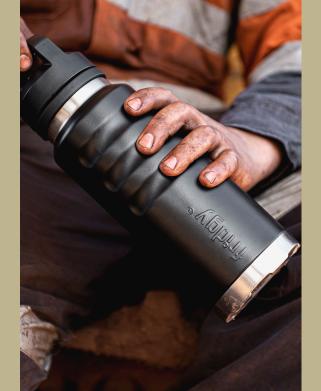

# HIGH QUALITY STAINLESS STEEL

All our bottles are engineered with the highest quality Dual wall 18/8 Stainless steel.

### **1080ML GRIP RANGE**

Our new range of 1080ml stainless steel Fridgy bottles is currently our largest bottle in the grip range. Like all our bottles the grip range of bottles are designed to keep your drinks cool for the entire working day, no matter what the outside temperature but now our bottles look even better with our IP protected grips that a molded into the bottle along with our rugged looking base. They are tough and durable and will stand up to the toughest of treatment.