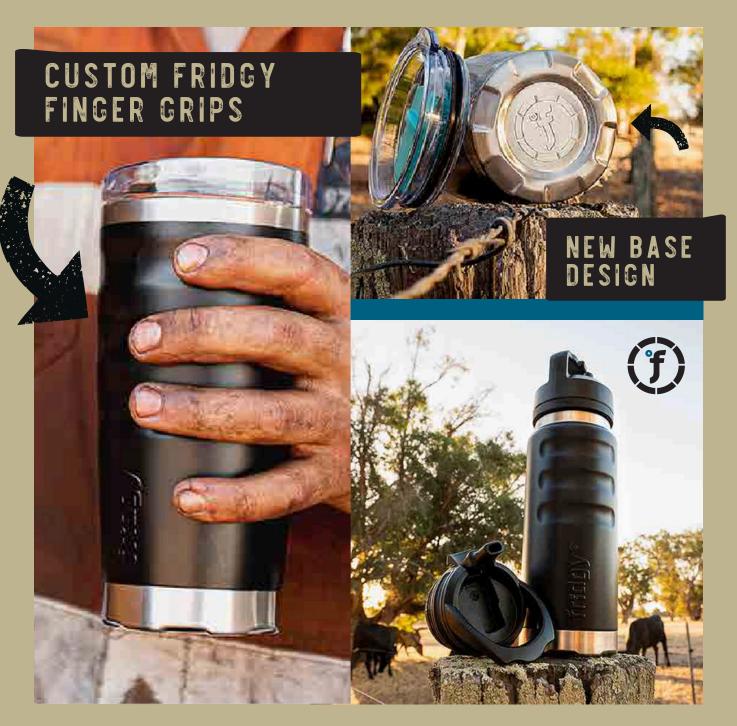

### **1080ML GRIP RANGE**

Our new range of 1080ml stainless steel Fridgy bottles is currently our largest bottle in the grip range. Like all our bottles the grip range of bottles are designed to keep your drinks cool for the entire working day, no matter what the outside temperature but now our bottles look even better with our IP protected grips that a molded into the bottle along with our rugged looking base. They are tough and durable and will stand up to the toughest of treatment.

## **LEAK PROOF**

Custom designed twist caps that provide a leakfree seal.