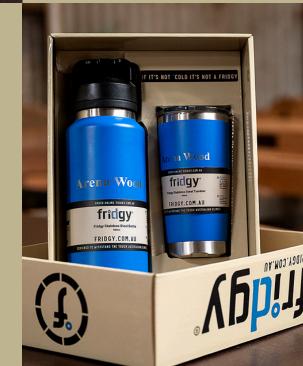

## **DUO DEALS**

Available in 780ml + 600ml or 1080ml + 600ml options.

Pick you colour, pick between our custom made Fridgy cap or sipper lid and then why not customise it with your name so no one will mistakenly think your Fridgy bottle is theirs.

Want to send a thoughtful Fridgy gift to someone special? Choose a Fridgy Customised Gift Box.